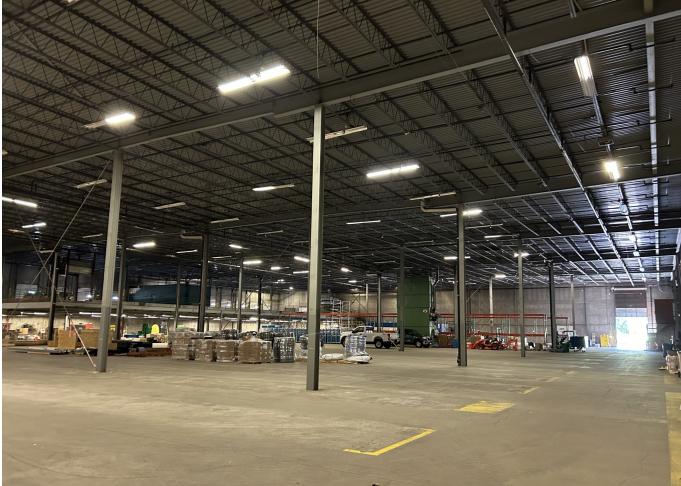

#### **BUILDING SPECS**

**LAND ACRES**: 25.85

BUILDING SF: 175,701 SF

AVAILABLE SF: 55,440 SF

LEASE RATE: \$7.50/SF (NNN)

**ZONING:** Highway Business 2

CLEAR HEIGHT: 30'10"

**LOADING:** 1 Drive-in Door, 11 Loading Docks \*

\*Docks are located above grade level on a mezzanine

88 Huntoon Memorial Highway,

Leicester, Massachusetts