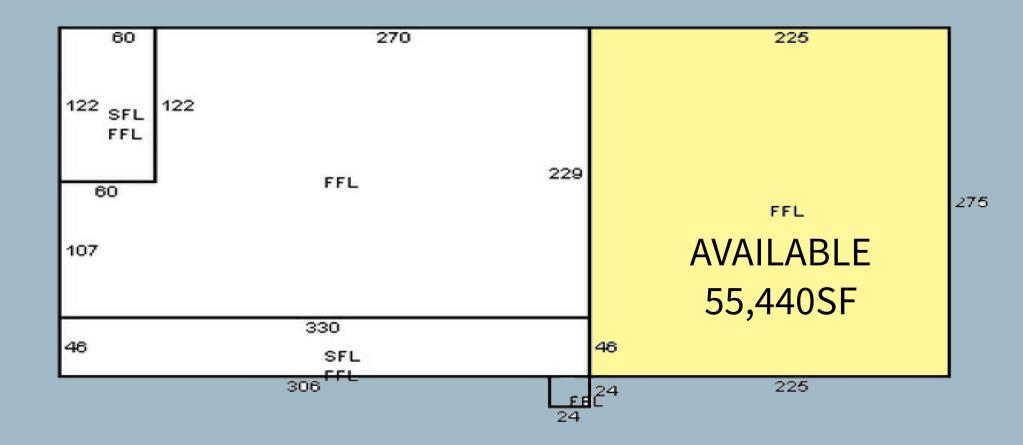

# 88 Huntoon Memorial Highway Leicester, Massachusetts

### 55,440 SF of Warehouse Space Available For Lease





88 Huntoon Memorial Highway, Leicester, Massachusetts

#### **BUILDING SPECS**

**LAND ACRES**: 25.85

BUILDING SF: 175,701 SF

AVAILABLE SF: 55,440 SF

LEASE RATE: \$7.50/SF (NNN)

**ZONING:** Highway Business 2

CLEAR HEIGHT: 30'10"

**LOADING:** 1 Drive-in Door, 11 Loading Docks \*



\*Docks are located above grade level on a mezzanine



88 Huntoon Memorial Highway,

Leicester, Massachusetts

#### **FLOOR PLAN**





88 Huntoon Memorial Highway, Leicester, Massachusetts

## LOCATION





88 Huntoon Memorial Highway,

Leicester, Massachusetts

## **PROXIMITY TO MAJOR ROUTES**





88 Huntoon Memorial Highway, Leicester, Massachusetts





Joe Laursen O: 508-841-6202 C: 508-353-9275 laursen@kelleher-sadowsky.com



Will Kelleher O: 508-635-6785 C: 508-5965395 wkelleher@kelleher-sadowsky.com