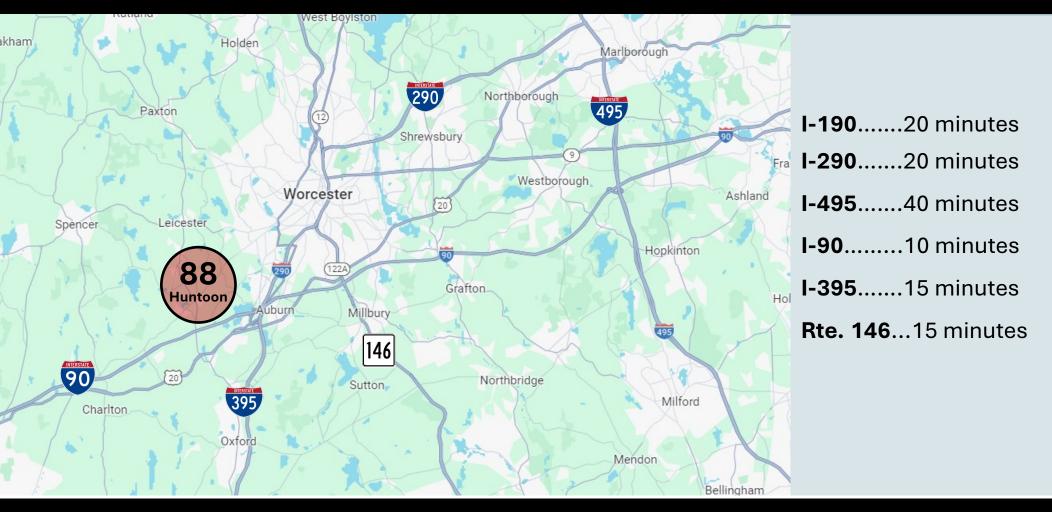

## **PROXIMITY TO MAJOR ROUTES**

88 Huntoon Memorial Highway, Leicester, Massachusetts

Joe Laursen O: 508-841-6202 C: 508-353-9275 laursen@kelleher-sadowsky.com

Will Kelleher O: 508-635-6785 C: 508-5965395 wkelleher@kelleher-sadowsky.com