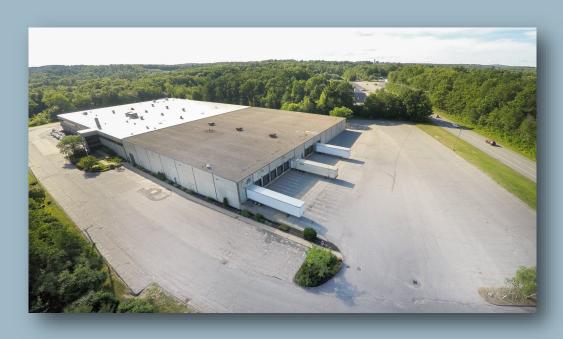

# 88 Huntoon Memorial Highway Leicester, Massachusetts

### 55,440 SF of Warehouse Space Available For Lease

88 Huntoon Memorial Highway, Leicester, Massachusetts