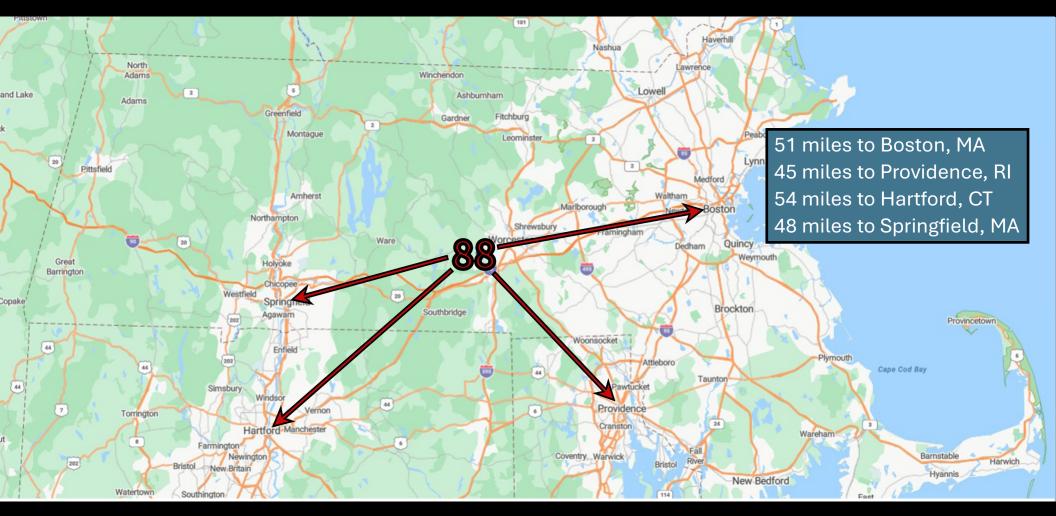

## LOCATION

88 Huntoon Memorial Highway,

Leicester, Massachusetts

## **PROXIMITY TO MAJOR ROUTES**

88 Huntoon Memorial Highway, Leicester, Massachusetts

Joe Laursen O: 508-841-6202 C: 508-353-9275 laursen@kelleher-sadowsky.com

Will Kelleher O: 508-635-6785 C: 508-5965395 wkelleher@kelleher-sadowsky.com