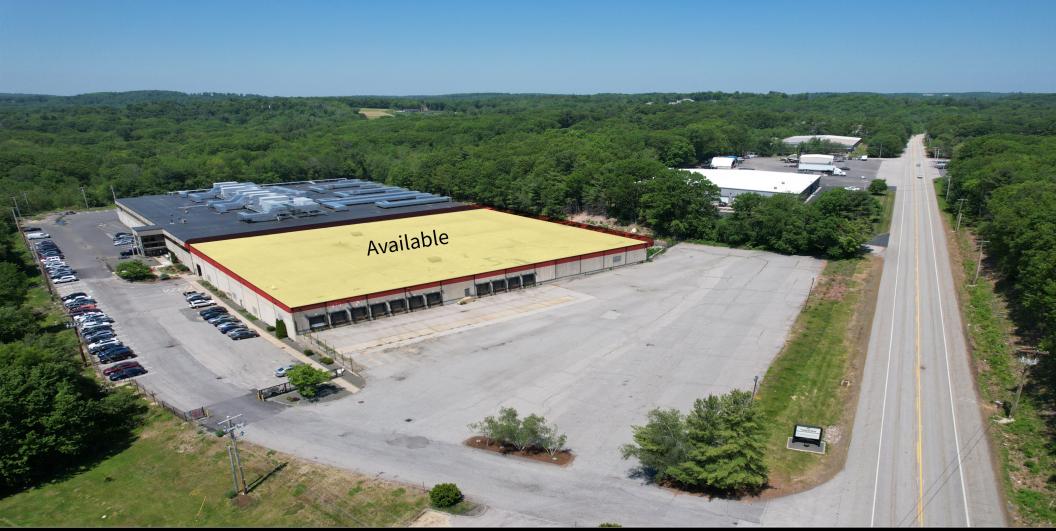

### 55,440 SF of Warehouse Space Available For Lease

88 Huntoon Memorial Highway, Leicester, Massachusetts

#### **BUILDING SPECS**

**LAND ACRES**: 25.85

BUILDING SF: 175,701 SF

AVAILABLE SF: 55,440 SF

LEASE RATE: \$7.50/SF (NNN)

**ZONING:** Highway Business 2

CLEAR HEIGHT: 30'10"

**LOADING:** 1 Drive-in Door, 11 Loading Docks \*