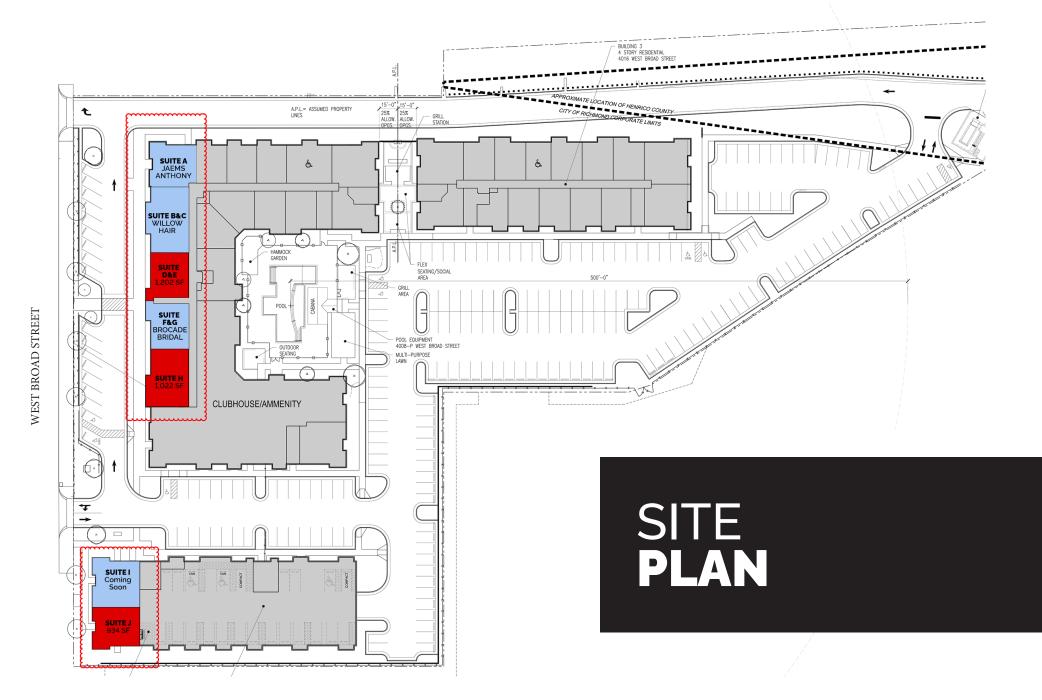

- Landlord offering turn-key opportunities for qualified deal
- Commercial space available:

Suite A: Jaems Anthony

• Suite B&C: Willow Hair

• Suite D&E: 1,202 SF

• Suite F&G: Brocade Bridal

• Suite H: 1,022 SF

• Suite I: Richmond Patios (Coming Soon)

• Suite J: 934 SF

- Seeking coffee operator, retail, office, and service users
- Kotarides is Owner/Developer

Belmont on Broad

Belmont on Broad