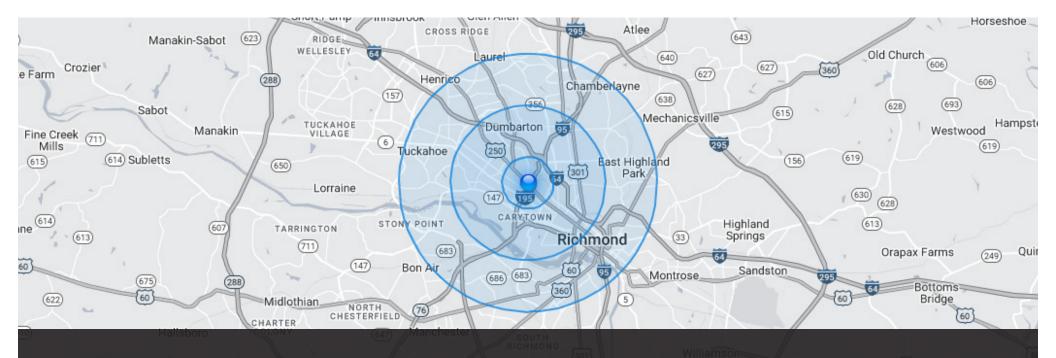

## DEMOGRAPHIC PROFILE AND STATISTICS

SOURCE: ESRI 2020

| Radius  | Population | Average<br>HH Income | Growth<br>(2019-2024) | Households | Median Age |
|---------|------------|----------------------|-----------------------|------------|------------|
| 1 Mile  | 19,367     | \$66,000             | 1.22%                 | 10,917     | 31.1       |
| 3 Miles | 113,759    | \$69,000             | 1.13%                 | 51,831     | 33.6       |
| 5 Miles | 265,944    | \$61,000             | 0.91%                 | 114,732    | 34.9       |