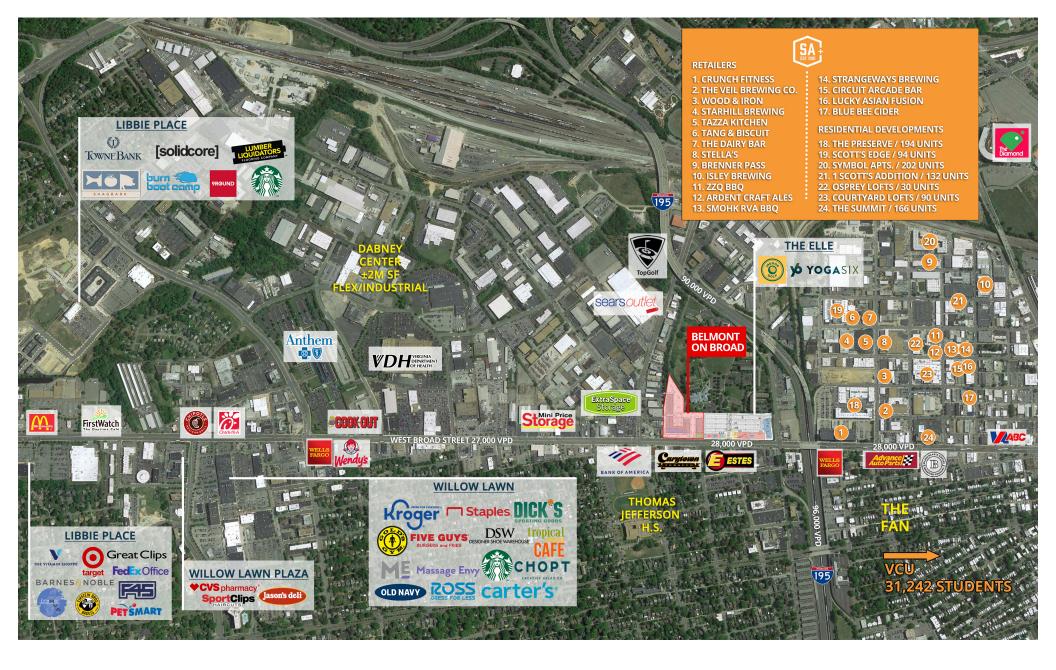

## **Belmont on Broad**

New mixed-use development located at 4010 W. Broad Street adjacent to UMFS, The Ella (includes Courtyard Marriot, 250 apartments) and within walking distance to Scott's Addition. This 4-story mixed-use project includes commercial space along with a 211-unit apartment community with pool and clubhouse.