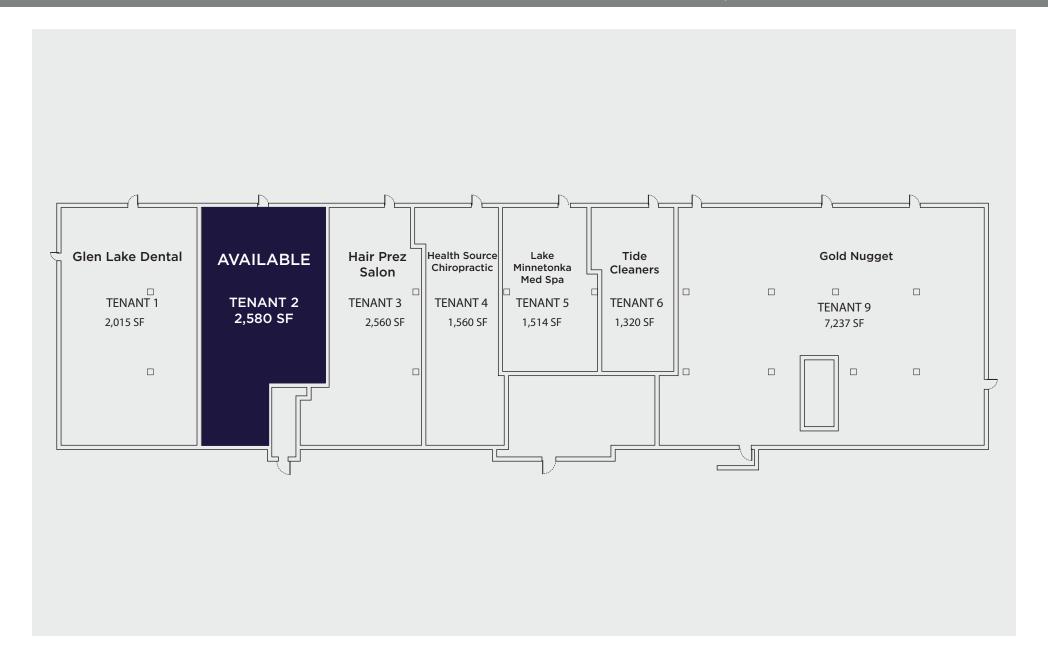

14401-14421 Excelsior Blvd, Minnetonka

**FLOOR PLAN** 

2,580 SF RETAIL FOR LEASE

14401-14421 Excelsior Blvd, Minnetonka

14401-14421 Excelsior Blvd, Minnetonka

14401-14421 Excelsior Blvd, Minnetonka

2,580 SF RETAIL FOR LEASE