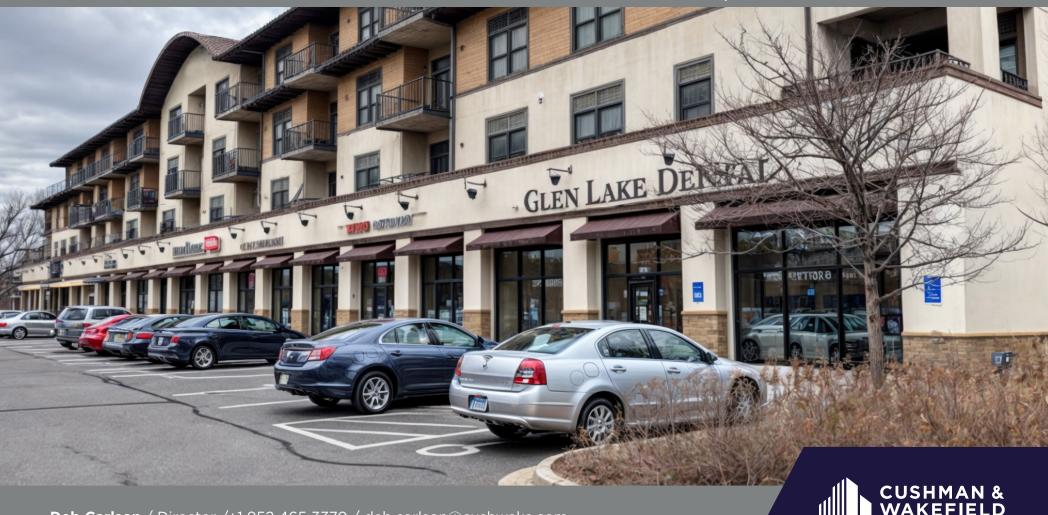

14401-14421 Excelsior Blvd, Minnetonka

2,580 SF RETAIL FOR LEASE

Deb Carlson / Director /+1 952 465 3370 / deb.carlson@cushwake.com

©2024 Cushman & Wakefield. All rights reserved. The information contained in this communication is strictly confidential. This information has been obtained from sources believed to be reliable but has not been verified. NO WARRANTY OR REPRESENTATION, EXPRESS OR IMPLIED, IS MADE AS TO THE CONDITION OF THE PROPERTY (OR PROPERTIES) REFERENCED HEREIN OR AS TO THE ACCURACY OR COMPLETENESS OF THE INFORMATION CONTAINED HEREIN, AND SAME IS SUBMITTED SUBJECT TO ERRORS, OMISSIONS, CHANGE OF PRICE, RENTAL OR OTHER CONDITIONS, WITHDRAWAL WITHOUT NOTICE, AND TO ANY SPECIAL LISTING CONDITIONS IMPOSED BY THE PROPERTY OWNER(S). ANY PROJECTIONS, OPINIONS OR ESTIMATES ARE SUBJECT TO UNCERTAINTY AND DO NOT SIGNIFY CURRENT OR FUTURE PROPERTY PERFORMANCE.

#### **PROPERTY FEATURES**

2,580 SF RETAIL FOR LEASE

#### **COMMENTS**

- Minnetonka mixed use development with 52 apartments above neighborhood retail
- Great visibility from Excelsior Blvd, drawing Hopkins to the east and Minnetonka to the west
- 96 parking stalls dedicated to retail