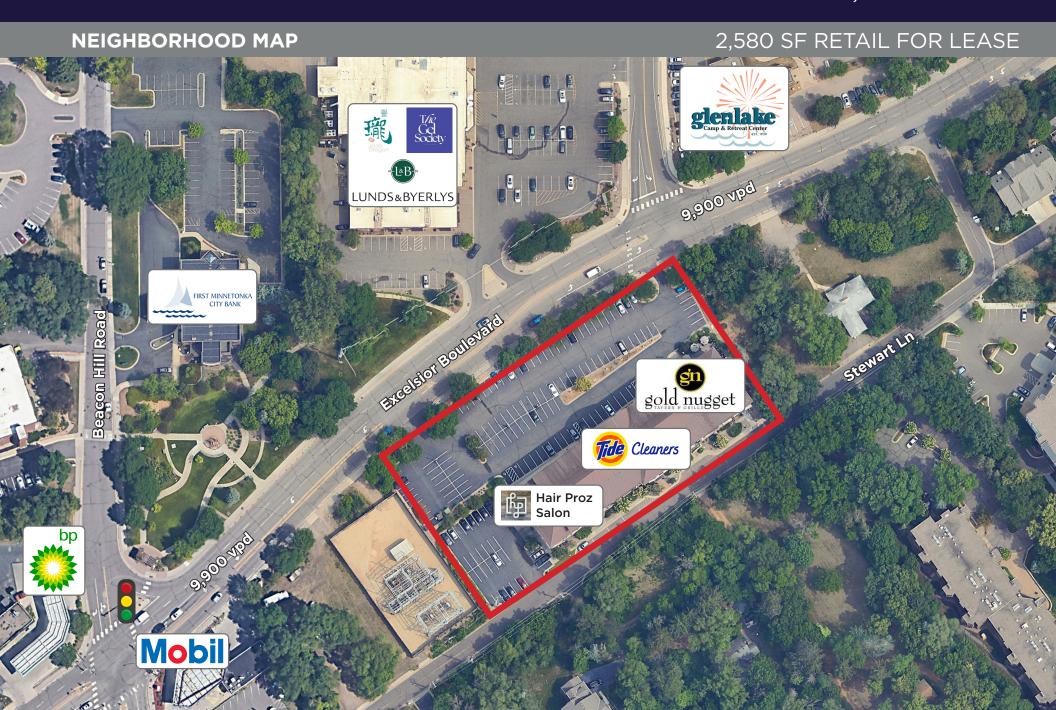

#### **NEIGHBORING TENANTS**

Anchored by the well-known Golden Nugget restaurant, and directly south of Excelsior Blvd from Lunds & Byerlys and Caribou Coffee

#### **COMMENTS**

- Minnetonka mixed use development with 52 apartments above neighborhood retail
- Great visibility from Excelsior Blvd, drawing Hopkins to the east and Minnetonka to the west
- 96 parking stalls dedicated to retail