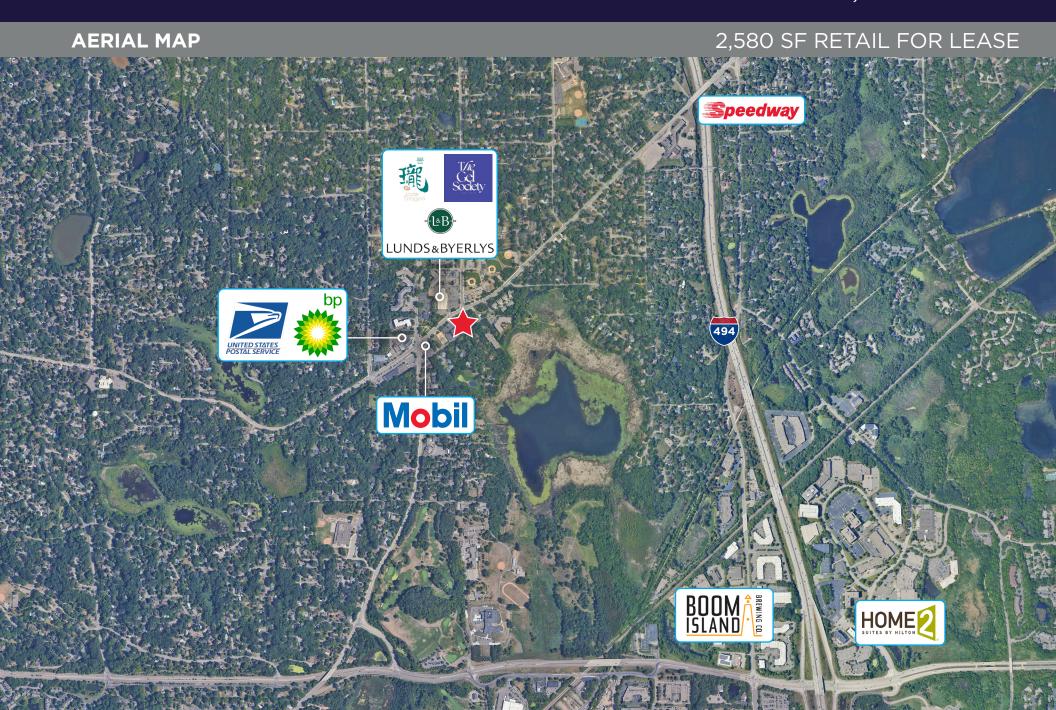

#### **NEIGHBORING TENANTS**

Anchored by the well-known Golden Nugget restaurant, and directly south of Excelsior Blvd from Lunds & Byerlys and Caribou Coffee