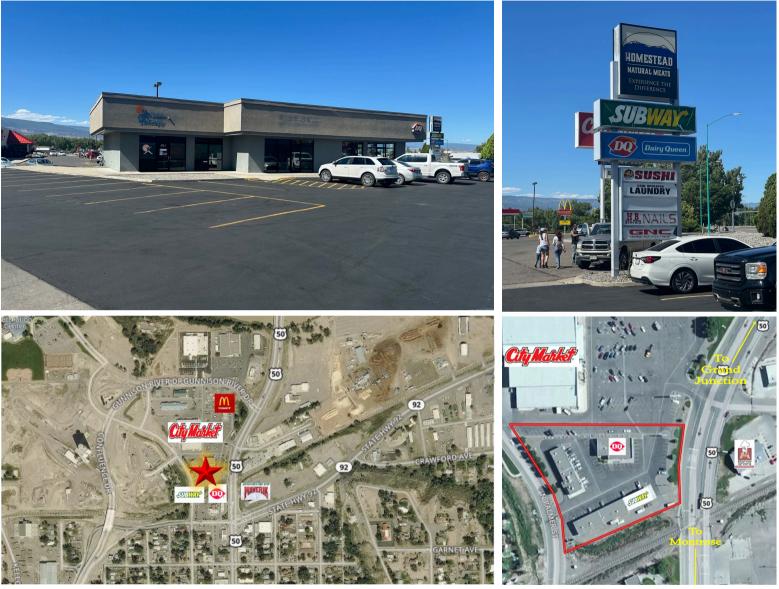

#### **OVERVIEW**

- Excellent retail space for lease in Delta.
- Good access and visibility from Highway 50.
- Easy street access from Gunnison River Bypass and Confluence Drive.
- Great co-tenancy with DQ, Subway, Homestead Meats, Little Ceasars, and Sudsy Duds Laundromat.
- 1,200 s/f- \$15/sf/yr