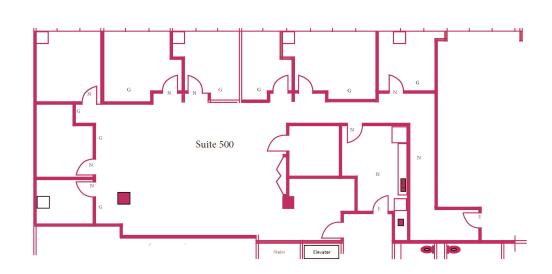

### **PROPERTY DETAILS**

| SUITE | RSF   | DESCRIPTION                                                                                                                             |
|-------|-------|-----------------------------------------------------------------------------------------------------------------------------------------|
| 100   | 5,046 | Ideal for medical, retail or office use. Eyebrow and building top signage available.                                                    |
| 500** | 3,640 | Exterior offices along window line, large open bullpen area and kitchenette. New creative suite with exposed ceilings. Medical allowed. |
| 530*  | 2,307 | 5 window offices, kitchen and open area (30 days notice)                                                                                |
| 550*  | 1,169 | 2 window offices (30 days notice)                                                                                                       |
| 590** | 1,623 | 3 window offices (30 days notice)                                                                                                       |
| 640   | 1,994 | Three window offices, conference room, large bullpen area. New creative suite with exposed ceilings. Medical allowed,                   |
| 690   | 1,094 | Two window offices, conference room and reception area - (30 days notice)                                                               |

### **FLOOR PLANS**

Suite 500 3,640 SF

Suite 100 5,046 SF (Raw Space)

Suite 640 1,994 SF