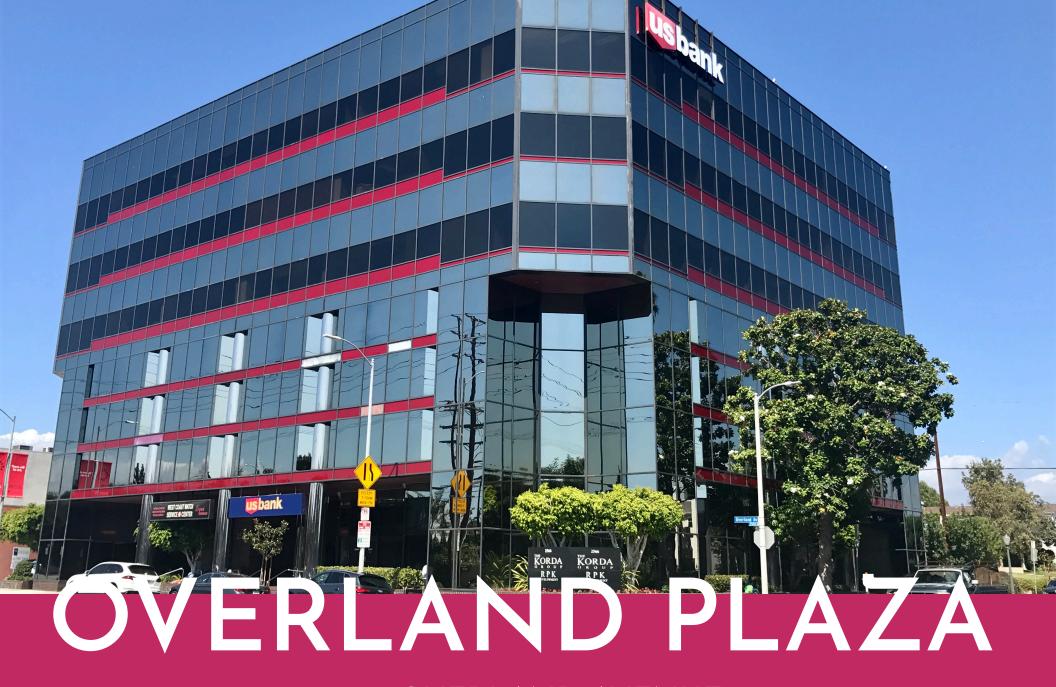

2566 OVERLAND AVENUE OFFICE / MEDICAL SPACE FOR LEASE

## OVERLAND PLAZA

### **BUILDING HIGHLIGHTS**

Seven story building consistng of approximately 50,000 SF with great views

Location provides quick access to 405 and 10 Freeways and Metro

Walking distance to excellent restaurant and retail amenities

On-site property management

Medical uses allowed

Move-In ready spec suites

# OVERLAND PLAZA

Premises 50,000 SF

Asking Rate: Negotiable

**Lease Term:** 3 - 10 years

3/1,000

Parking \$132 unreserved

\$165 reserved