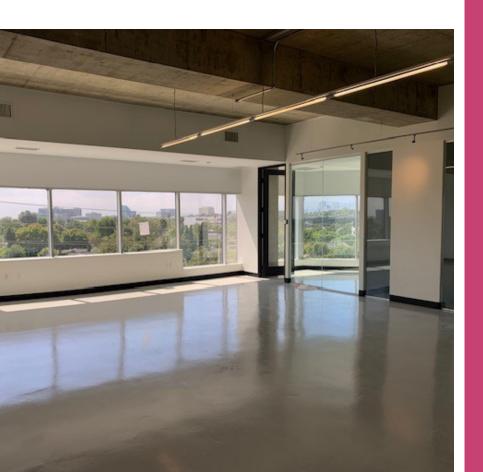

### **PROPERTY DETAILS**

| SUITE | RSF   | DESCRIPTION                                                                                                                             |
|-------|-------|-----------------------------------------------------------------------------------------------------------------------------------------|
| 100   | 5,046 | Ideal for medical, retail or office use. Eyebrow and building top signage available.                                                    |
| 500** | 3,640 | Exterior offices along window line, large open bullpen area and kitchenette. New creative suite with exposed ceilings. Medical allowed. |
| 530*  | 2,307 | 5 window offices, kitchen and open area (30 days notice)                                                                                |
| 550*  | 1,169 | 2 window offices (30 days notice)                                                                                                       |
| 590** | 1,623 | 3 window offices (30 days notice)                                                                                                       |
| 640   | 1,994 | Three window offices, conference room, large bullpen area. New creative suite with exposed ceilings. Medical allowed,                   |
| 690   | 1,094 | Two window offices, conference room and reception area - (30 days notice)                                                               |