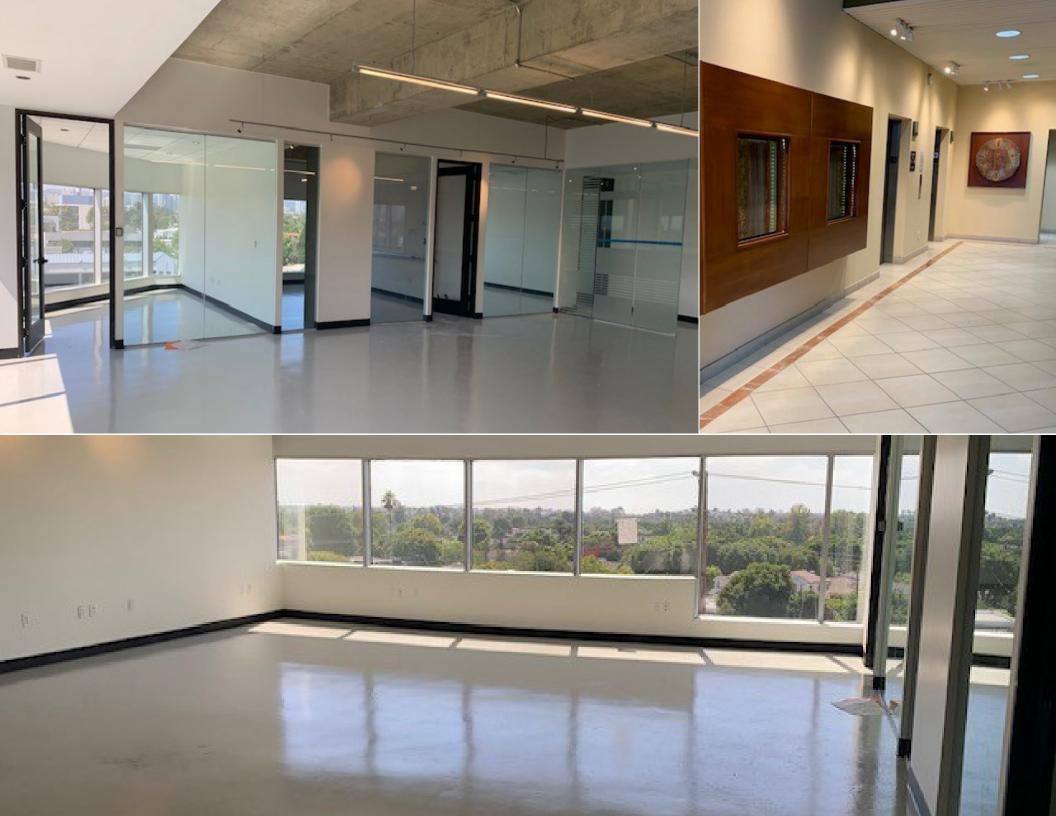

### **PROPERTY DETAILS**

| SUITE | RSF   | DESCRIPTION                                                                                                                             |
|-------|-------|-----------------------------------------------------------------------------------------------------------------------------------------|
| 100   | 5,046 | Ideal for medical, retail or office use. Eyebrow and building top signage available.                                                    |
| 500** | 3,640 | Exterior offices along window line, large open bullpen area and kitchenette. New creative suite with exposed ceilings. Medical allowed. |
| 530*  | 2,307 | 5 window offices, kitchen and open area (30 days notice)                                                                                |
| 550*  | 1,169 | 2 window offices (30 days notice)                                                                                                       |
| 590** | 1,623 | 3 window offices (30 days notice)                                                                                                       |
| 640   | 1,994 | Three window offices, conference room, large bullpen area. New creative suite with exposed ceilings. Medical allowed,                   |
| 690   | 1,094 | Two window offices, conference room and reception area - (30 days notice)                                                               |