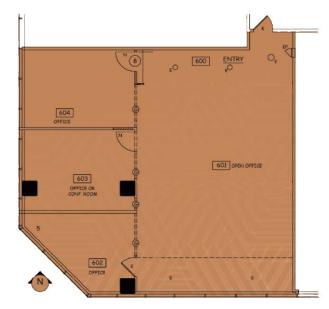

### **PROPERTY DETAILS**

| SUITE | RSF   | DESCRIPTION                                                                                                                             |
|-------|-------|-----------------------------------------------------------------------------------------------------------------------------------------|
| 100   | 5,046 | Ideal for medical, retail or office use. Eyebrow and building top signage available.                                                    |
| 500** | 3,640 | Exterior offices along window line, large open bullpen area and kitchenette. New creative suite with exposed ceilings. Medical allowed. |
| 530*  | 2,307 | 5 window offices, kitchen and open area (30 days notice)                                                                                |
| 550*  | 1,169 | 2 window offices (30 days notice)                                                                                                       |
| 590** | 1,623 | 3 window offices (30 days notice)                                                                                                       |
| 640   | 1,994 | Three window offices, conference room, large bullpen area. New creative suite with exposed ceilings. Medical allowed,                   |
| 690   | 1,094 | Two window offices, conference room and reception area - (30 days notice)                                                               |

### **FLOOR PLANS**

Suite 500 3,640 SF

Suite 100 5,046 SF (Raw Space)

Suite 640 1,994 SF