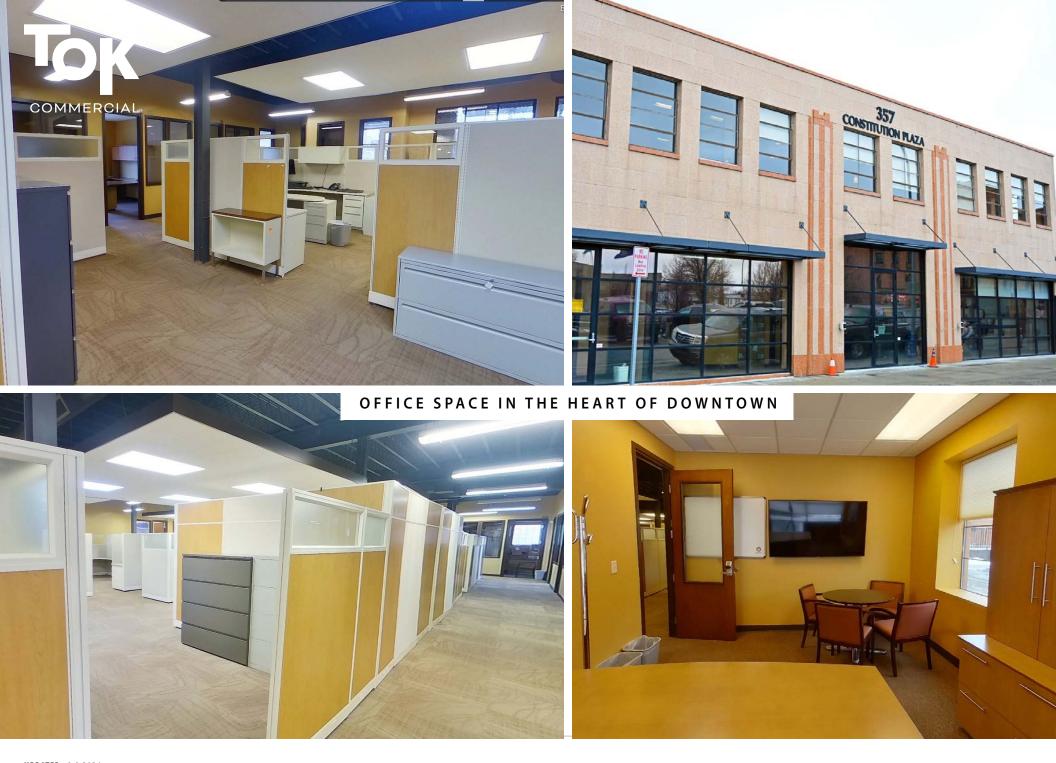

# **CONSTITUTION PLAZA**

#### OFFICE/RETAIL PROPERTY FOR SALE OR LEASE | 357 CONSTITUTION WAY | IDAHO FALLS, ID 83402

Award winning historic preservation and redevelopment of an urban building (City of Idaho Falls, 2014).

Abundant parking with both surfaced and secured subterranean lots.

Prepared redevelopment concepts for adjacent lot.

Highly visible in growing downtown submarket.

Completely remodeled throughout with high ceilings, exposed brick, a large break area, and professional kitchen.

Leasing space is demisable to 8,324 SF.

47 private off-street parking spaces, plus adjacent free public parking.

|        | <b>PROPERTY TYPE:</b> | Office/Retail    |
|--------|-----------------------|------------------|
|        | <b>BLDG SIZE:</b>     | 16,648 SF        |
|        | SPACE SIZE:           | 16,648 SF        |
|        | LOT SIZE:             | ± 0.45 AC        |
| L<br>L | SALE PRICE:           | Contact Agent    |
| AIL    | LEASE RATE:           | \$13.50/SF + NNN |
|        | LEASE TYPE:           | NNN              |
| 5      | IMPROVEMENTS:         | Remodeled 2013   |
|        | ZONING:               | Downtown         |