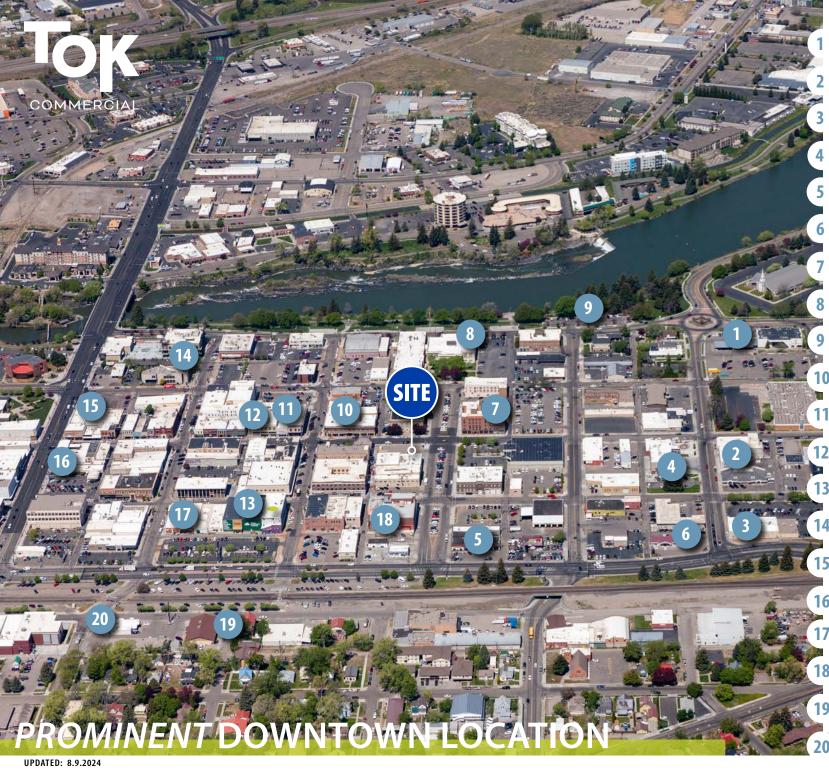

#### OFFICE/RETAIL PROPERTY FOR SALE OR LEASE | 357 CONSTITUTION WAY | IDAHO FALLS, ID 83402

Award winning historic preservation and redevelopment of an urban building (City of Idaho Falls, 2014).

Abundant parking with both surfaced and secured subterranean lots.

Prepared redevelopment concepts for adjacent lot.

Highly visible in growing downtown submarket.

Completely remodeled throughout with high ceilings, exposed brick, a large break area, and professional kitchen.

# **UPDATED: 8.9.2024**

THIS PROPERTY IS EXCLUSIVELY MARKETED BY TOK EASTERN IDAHO LLC DBA TOK COMMERCIAL This information was obtained from sources believed reliable but cannot be guaranteed. Any opinions or estimates are used for example only.