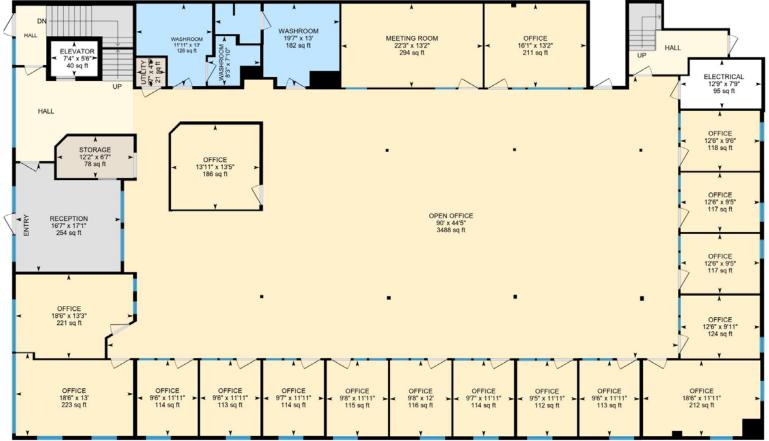

|
|        | LOT SIZE:             | ± 0.45 AC        |
| L<br>L | SALE PRICE:           | Contact Agent    |
| AIL    | LEASE RATE:           | \$13.50/SF + NNN |
|        | LEASE TYPE:           | NNN              |
| 5      | IMPROVEMENTS:         | Remodeled 2013   |
|        | ZONING:               | Downtown         |

#### TOK COMMERCIAL.COM

VIRTUAL TOUR **CLICK** HERE!

**BRIAN WILSON, CCIM** CONTACT 208.656.2271 brian@tokcommercial.com

**BRENT WILSON, CLS** 208.656.2270 brent@tokcommercial.com

# **UPDATED: 8.9.2024**

THIS PROPERTY IS EXCLUSIVELY MARKETED BY TOK EASTERN IDAHO LLC DBA TOK COMMERCIAL This information was obtained from sources believed reliable but cannot be guaranteed. Any opinions or estimates are used for example only.

HIGHLIGHTS







### MAIN LEVEL



# **FLOOR PLAN**







#### SECOND FLOOR

### **FLOOR PLAN**







## **FLOOR PLAN**



#### CREATIVE DOWNTOWN PARKING EXPANSION

FREEDER ENTER

COM



260 40

CONSTITUTION WAY

SHOUP AVE

80

2

NU 10/8/8/8 8/8





#### REDEVELOPMENT CONCEPTS FOR ADJACENT LOT









**US POSTAL OFFICE IDAHO FALLS RESCUE MISSION COUNTY ELECTIONS IFFD STATION NO. 1** LES SCHWAB TIRE CENTER **DIAMOND SALON** IDAHO FALLS CITY HALL **BONNEVILLE COUNTY COURTHOUSE VETERANS WAR MEMORIAL 10 CARDAMOM INDIAN CENTRE THEATRE** 11 MARCELLAR'S VINTAGE WINES 17 **13 IDAHO MOUNTAIN TRADING 14 THE BROADWAY 15 MELALEUCA RETAIL STORE 16** ALTAVITA 17 **HOT SPRING PHO 18 HAPPY CHINESE 19** D'RAILED **20 MANWARING CHEESE & GELATO** 

TOK COMMERCIAL.COM

THIS PROPERTY IS EXCLUSIVELY MARKETED BY TOK EASTERN IDAHO LLC DBA