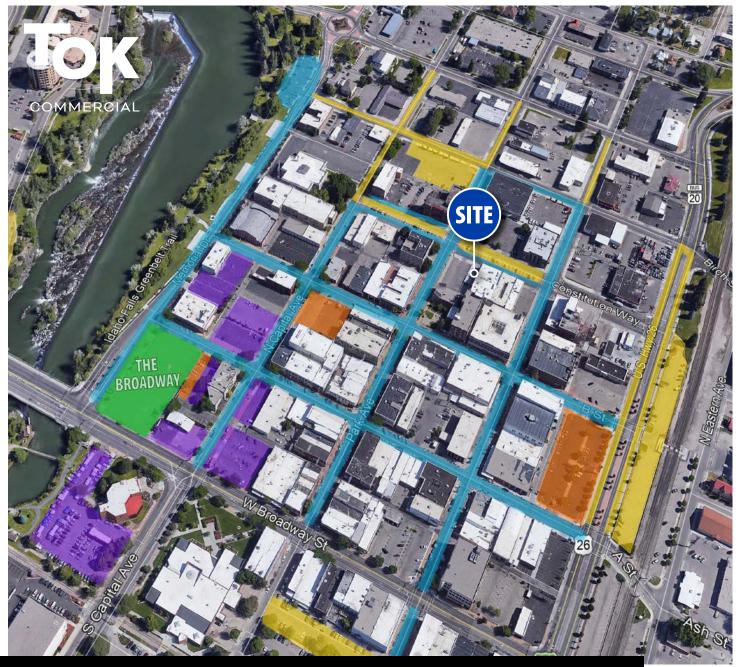

#### REDEVELOPMENT CONCEPTS FOR ADJACENT LOT

**US POSTAL OFFICE IDAHO FALLS RESCUE MISSION COUNTY ELECTIONS IFFD STATION NO. 1** LES SCHWAB TIRE CENTER **DIAMOND SALON** IDAHO FALLS CITY HALL **BONNEVILLE COUNTY COURTHOUSE VETERANS WAR MEMORIAL 10 CARDAMOM INDIAN CENTRE THEATRE** 11 MARCELLAR'S VINTAGE WINES 17 **13 IDAHO MOUNTAIN TRADING 14 THE BROADWAY 15 MELALEUCA RETAIL STORE 16** ALTAVITA 17 **HOT SPRING PHO 18 HAPPY CHINESE 19** D'RAILED **20 MANWARING CHEESE & GELATO** 