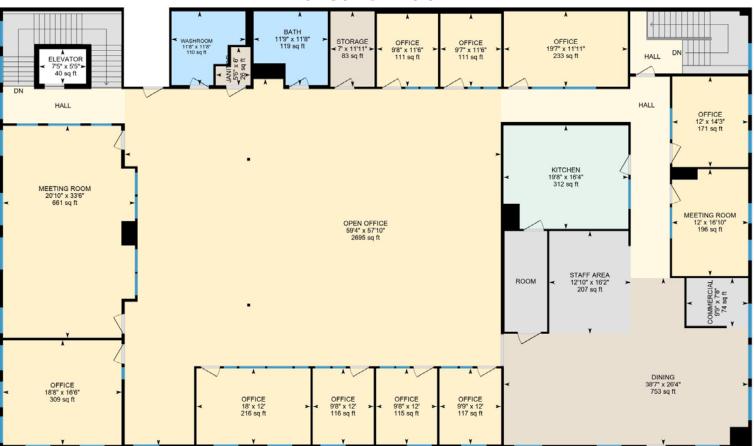

SIZE:             | ± 0.45 AC        |
| L<br>L | SALE PRICE:           | Contact Agent    |
| AIL    | LEASE RATE:           | \$13.50/SF + NNN |
|        | LEASE TYPE:           | NNN              |
| 5      | IMPROVEMENTS:         | Remodeled 2013   |
|        | ZONING:               | Downtown         |

#### TOK COMMERCIAL.COM

VIRTUAL TOUR **CLICK** HERE!

**BRIAN WILSON, CCIM** CONTACT 208.656.2271 brian@tokcommercial.com

**BRENT WILSON, CLS** 208.656.2270 brent@tokcommercial.com

# **UPDATED: 8.9.2024**

THIS PROPERTY IS EXCLUSIVELY MARKETED BY TOK EASTERN IDAHO LLC DBA TOK COMMERCIAL This information was obtained from sources believed reliable but cannot be guaranteed. Any opinions or estimates are used for example only.

HIGHLIGHTS







### MAIN LEVEL



# **FLOOR PLAN**







#### SECOND FLOOR

### **FLOOR PLAN**







## **FLOOR PLAN**



#### CREATIVE DOWNTOWN PARKING EXPANSION

FREEDER ENTER

COM



260 40

CONSTITUTION WAY

SHOUP AVE

80

2

NU 10/8/8/8 8/8





#### REDEVELOPMENT CONCEPTS FOR ADJACENT LOT









**US POSTAL OFFICE IDAHO FALLS RESCUE MISSION COUNTY ELECTIONS IFFD STATION NO. 1** LES SCHWAB TIRE CENTER **DIAMOND SALON** IDAHO FALLS CITY HALL **BONNEVILLE COUNTY COURTHOUSE VETERANS WAR MEMORIAL 10 CARDAMOM INDIAN CENTRE THEATRE** 11 MARCELLAR'S VINTAGE WINES 17 **13 IDAHO MOUNTAIN TRADING 14 THE BROADWAY 15 MELALEUCA RETAIL STORE 16** ALTAVITA 17 **HOT SPRING PHO 18 HAPPY CHINESE 19** D'RAILED **20 MANWARING CHEESE & GELATO** 

TOK COMMERCIAL.COM

THIS PROPERTY IS EXCLUSIVELY MARKETED BY TOK EASTERN IDAHO LLC DBA TOK COMMERCIAL This info