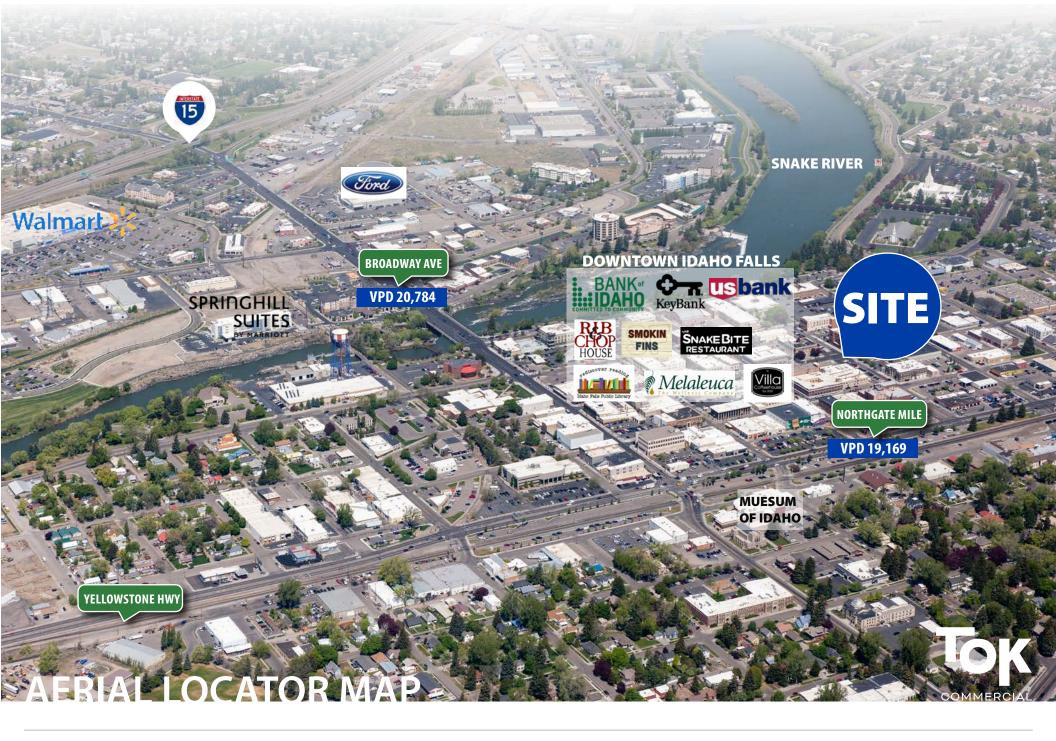

Prepared redevelopment concepts for adjacent lot.

Highly visible in growing downtown submarket.

Completely remodeled throughout with high ceilings, exposed brick, a large break area, and professional kitchen.