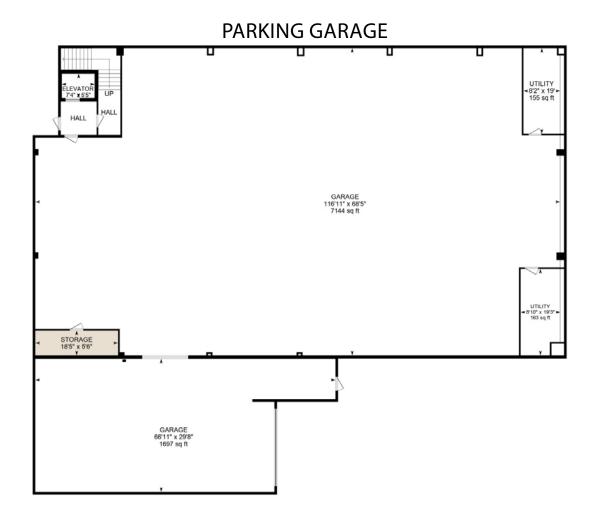

>L | SALE PRICE:           | Contact Agent    |
| AIL    | LEASE RATE:           | \$13.50/SF + NNN |
|        | LEASE TYPE:           | NNN              |
| 5      | IMPROVEMENTS:         | Remodeled 2013   |
|        | ZONING:               | Downtown         |

#### TOK COMMERCIAL.COM

VIRTUAL TOUR **CLICK** HERE!

**BRIAN WILSON, CCIM** CONTACT 208.656.2271 brian@tokcommercial.com

**BRENT WILSON, CLS** 208.656.2270 brent@tokcommercial.com

# **UPDATED: 8.9.2024**

THIS PROPERTY IS EXCLUSIVELY MARKETED BY TOK EASTERN IDAHO LLC DBA TOK COMMERCIAL This information was obtained from sources believed reliable but cannot be guaranteed. Any opinions or estimates are used for example only.

HIGHLIGHTS







### MAIN LEVEL



# **FLOOR PLAN**







#### SECOND FLOOR

### **FLOOR PLAN**







## **FLOOR PLAN**



#### CREATIVE DOWNTOWN PARKING EXPANSION

FREEDER ENTER

COM



260 40

CONSTITUTION WAY

SHOUP AVE

80

2

NU 10/8/8/8 8/8





#### REDEVELOPMENT CONCEPTS FOR ADJACENT LOT









**US POSTAL OFFICE IDAHO FALLS RESCUE MISSION COUNTY ELECTIONS IFFD STATION NO. 1** LES SCHWAB TIRE CENTER **DIAMOND SALON** IDAHO FALLS CITY HALL **BONNEVILLE COUNTY COURTHOUSE VETERANS WAR MEMORIAL 10 CARDAMOM INDIAN CENTRE THEATRE** 11 MARCELLAR'S VINTAGE WINES 17 **13 IDAHO MOUNTAIN TRADING 14 THE BROADWAY 15 MELALEUCA RETAIL STORE 16** ALTAVITA 17 **HOT SPRING PHO 18 HAPPY CHINESE 19** D'RAILED **20 MANWARING CHEESE & GELATO** 

TOK COMMERCIAL.COM

THIS PROPERTY IS EXCLUSIVELY MARKETED BY TOK EASTERN IDAHO LLC DBA TOK COMMERCIAL This information was obtained from sources believed re