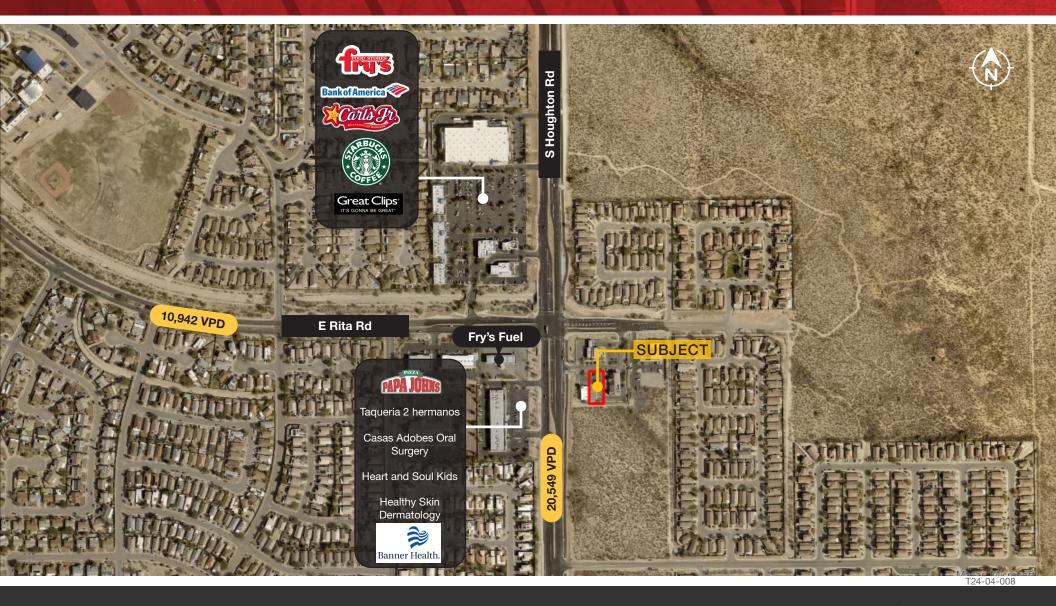

# Retail Map

### **Property Features**

- Finished lot
- Cross parking
- C-1 Zoning, City of Tucson
- Ideal for Medical Office
- High Traffic Counts
- Great location at the intersection of Rita and Houghton Roads
- Build approximately 3,000 SF building
- Infill/medical lot