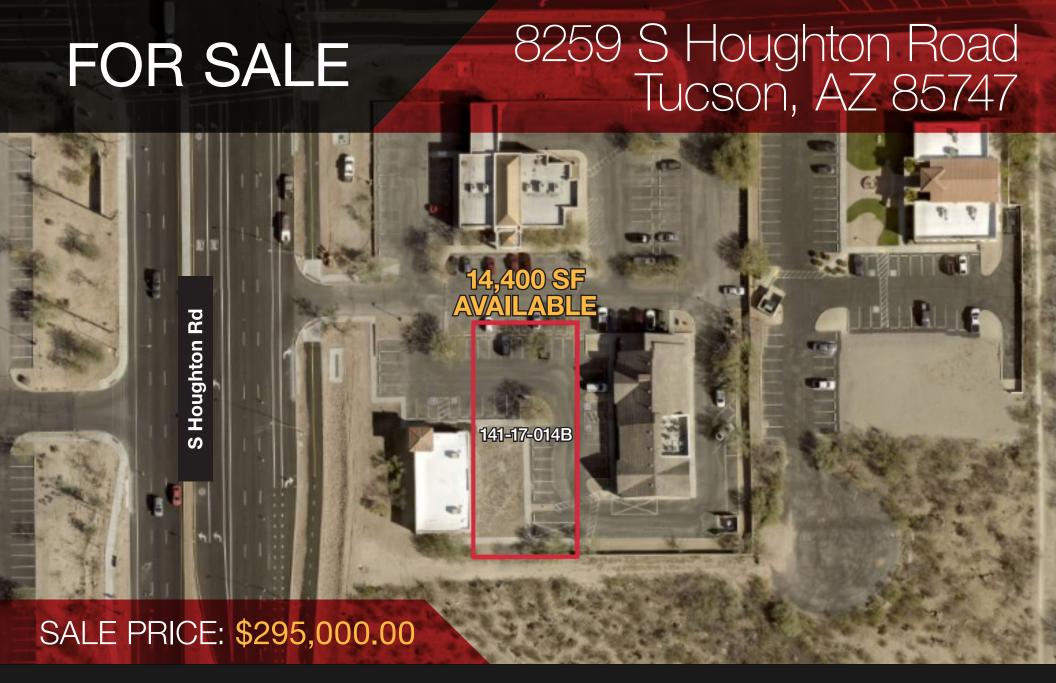

## Property Information

Property Type: Land
Location: 8259 S Houghton Road

Sale: \$295,000.00 | \$20.43/PSF

Size: 14,400 SF

Zoning: C-1

Primary Use: Medical Office

Parcel: 141-17-014B

### **Property Features**

- Finished lot
- Cross parking
- C-1 Zoning, City of Tucson
- Ideal for Medical Office
- High Traffic Counts
- Great location at the intersection of Rita and Houghton Roads
- Build approximately 3,000 SF building
- Infill/medical lot