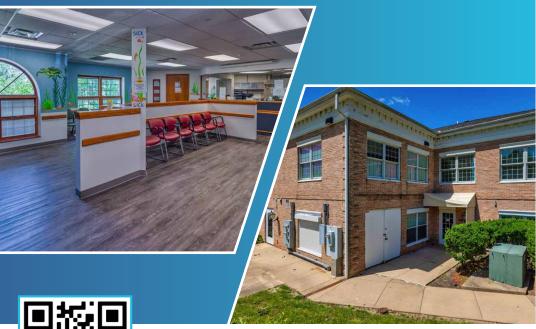

## **BUILDING HIGHLIGHTS**

- > Asking Rate: \$15.00 \$28.00 PSF MG
- Medical Office Existing Layouts
- Turn-Key Build-Outs

| PROPERTY SUMMARY |                          |
|------------------|--------------------------|
| LEASE RATE       | \$15.00 - \$28.00 PSF MG |
| AVAILABLE SF     | 1,882 SF                 |
| YEAR BUILT       | 1985                     |
| BUILDING SF      | 11,288 SF                |
| PARKING          | 5.05 / 1,000 SF          |