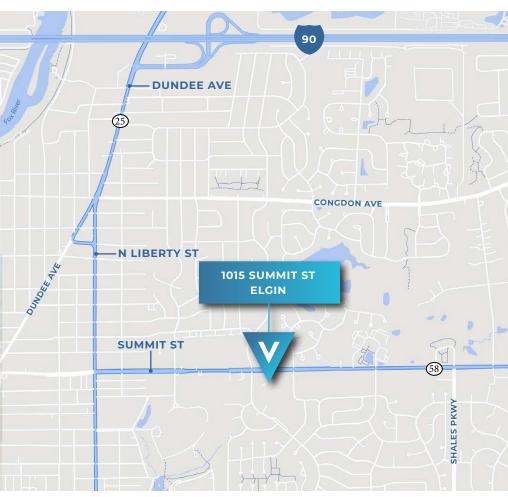

## **AREA AMENITIES**

- Centrally Located Between Advocate Sherman and Ascension St. Alexius Hospitals
- Minutes from I-90
- Located in Strong Commercial Corridor
- > In Close Proximity to Downtown Elgin