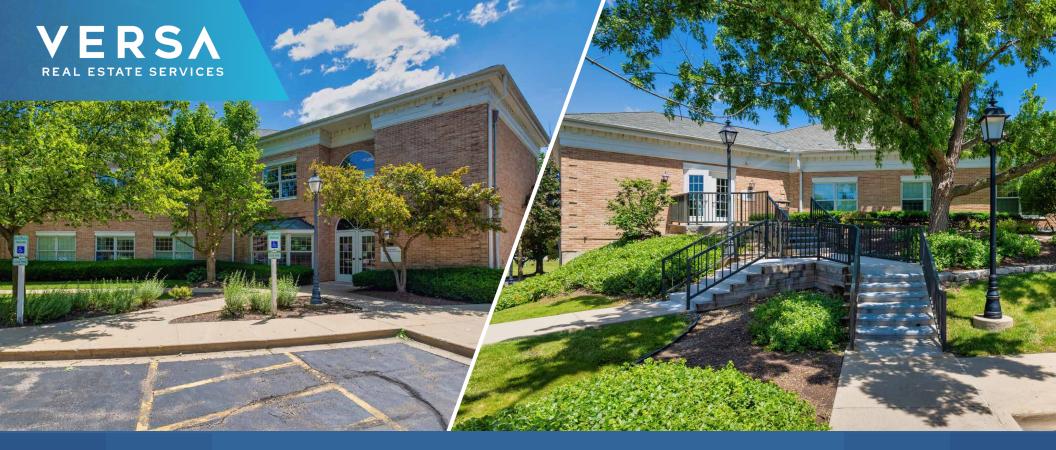

## 1015 SUMMIT ST | ELGIN

## MEDICAL OFFICE SPACE AVAILABLE FOR LEASE

1015 SUMMIT ST ELGIN, IL

VersaRES.com

## **BUILDING HIGHLIGHTS**

- > Asking Rate: \$15.00 \$28.00 PSF MG
- Medical Office Existing Layouts
- Turn-Key Build-Outs

| PROPERTY SUMMARY |                          |
|------------------|--------------------------|
| LEASE RATE       | \$15.00 - \$28.00 PSF MG |
| AVAILABLE SF     | 1,882 SF                 |
| YEAR BUILT       | 1985                     |
| BUILDING SF      | 11,288 SF                |
| PARKING          | 5.05 / 1,000 SF          |