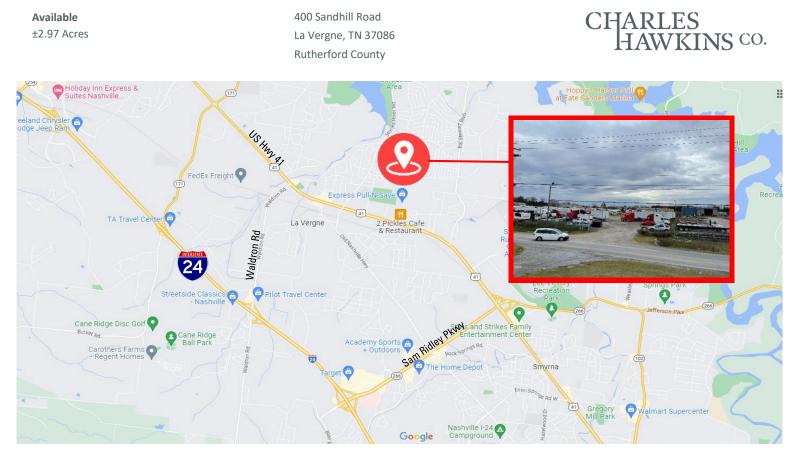

## **AVAILABLE**

±2.97 Acres Outdoor Storage or Trailer Parking Opportunity

400 Sandhill Road, La Vergne, TN 37086

**Trailer Parking Rendering** 

## HIGHLIGHTS

- ±2.97 Acres
- Outdoor storage or trailer parking
- Lit, fenced and graveled
- Rate: \$17,500 per month NNN
- ±3 Miles to Sam Ridley Pkwy Intersection and the Smyrna/Rutherford County Airport