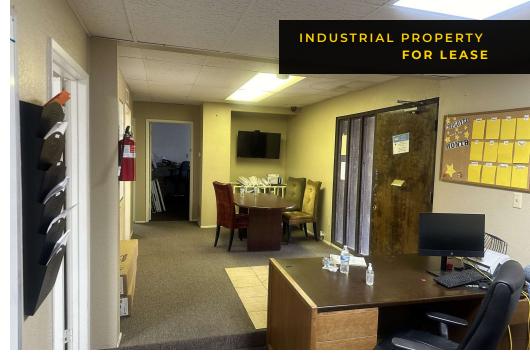

## **PROPERTY DESCRIPTION**

Discover the perfect space for your business at 147 N 10th Ave in Upland, CA. This prime industrial contractor yard features approx. 1,200 sq. ft. of office space which includes a reception area, kitchen, one bathroom, and five (5) private offices. The shared yard area totals approx. 18,000 sq. ft. Perfect for a small contractor. Contact the listing agent today to schedule a site visit.