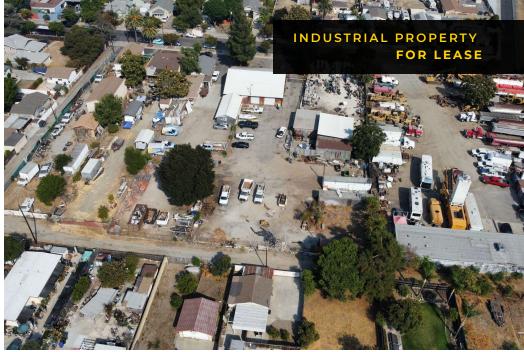

## **PROPERTY DESCRIPTION**

Discover the perfect space for your business at 147 N 10th Ave in Upland, CA. This prime industrial contractor yard features approx. 1,200 sq. ft. of office space which includes a reception area, kitchen, one bathroom, and five (5) private offices. The shared yard area totals approx. 18,000 sq. ft. Perfect for a small contractor. Contact the listing agent today to schedule a site visit.

## PROPERTY HIGHLIGHTS

- Fully Fenced and Secured Lot
- Prime Location in the City of Upland
- Ready for Occupancy

## LOCATION DESCRIPTION

Nestled in the City of Upland, CA, this strategic location is just north of the 10 Freeway. Situated East of Campus Ave & West of Grove just south of 9th Street. Just minutes from major highways and transportation routes, the area provides seamless connectivity for efficient operations. With a range of dining options and local amenities, including Upland's historic downtown district, the area fosters a convenient and welcoming environment for employees and visitors. Seize the opportunity to be part of a dynamic, forward-facing community in Upland.