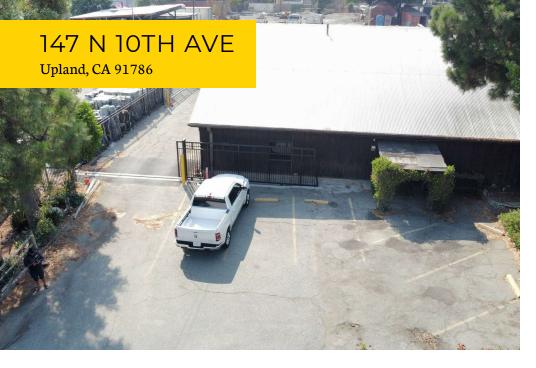

## **PROPERTY DESCRIPTION**

Discover the perfect space for your business at 147 N 10th Ave in Upland, CA. This prime industrial contractor yard features approx. 1,200 sq. ft. of office space which includes a reception area, kitchen, one bathroom, and five (5) private offices. The shared yard area totals approx. 18,000 sq. ft. Perfect for a small contractor. Contact the listing agent today to schedule a site visit.

## PROPERTY HIGHLIGHTS

- Fully Fenced and Secured Lot
- Prime Location in the City of Upland
- Ready for Occupancy