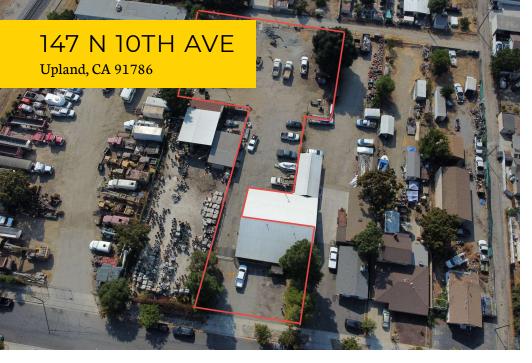

## **PROPERTY DESCRIPTION**

Discover the perfect space for your business at 147 N 10th Ave in Upland, CA. This prime industrial contractor yard features approx. 1,200 sq. ft. of office space which includes a reception area, kitchen, one bathroom, and five (5) private offices. The shared yard area totals approx. 18,000 sq. ft. Perfect for a small contractor. Contact the listing agent today to schedule a site visit.

## PROPERTY HIGHLIGHTS

- Fully Fenced and Secured Lot
- Prime Location in the City of Upland
- Ready for Occupancy