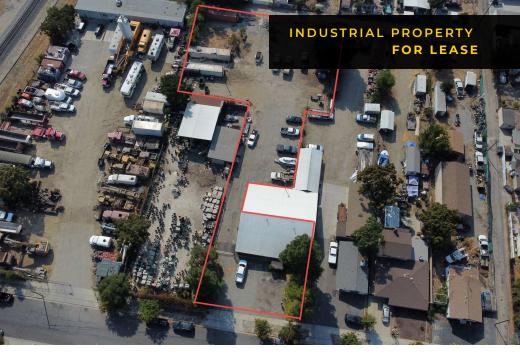

## **PROPERTY DESCRIPTION**

Discover the perfect space for your business at 147 N 10th Ave in Upland, CA. This prime industrial contractor yard features approx. 1,200 sq. ft. of office space which includes a reception area, kitchen, one bathroom, and five (5) private offices. The shared yard area totals approx. 18,000 sq. ft. Perfect for a small contractor. Contact the listing agent today to schedule a site visit.

## PROPERTY HIGHLIGHTS

- Fully Fenced and Secured Lot
- Prime Location in the City of Upland
- Ready for Occupancy