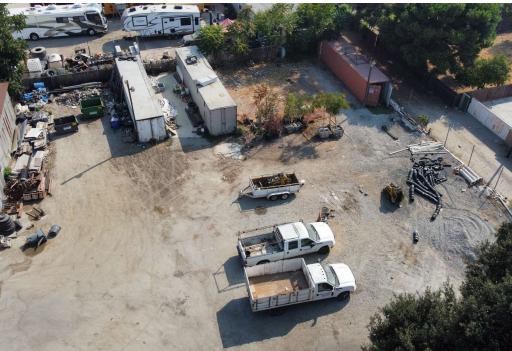

## **PROPERTY DESCRIPTION**

Discover the perfect space for your business at 147 N 10th Ave in Upland, CA. This prime industrial contractor yard features approx. 1,200 sq. ft. of office space which includes a reception area, kitchen, one bathroom, and five (5) private offices. The shared yard area totals approx. 18,000 sq. ft. Perfect for a small contractor. Contact the listing agent today to schedule a site visit.

## PROPERTY HIGHLIGHTS

- Fully Fenced and Secured Lot
- Prime Location in the City of Upland
- Ready for Occupancy