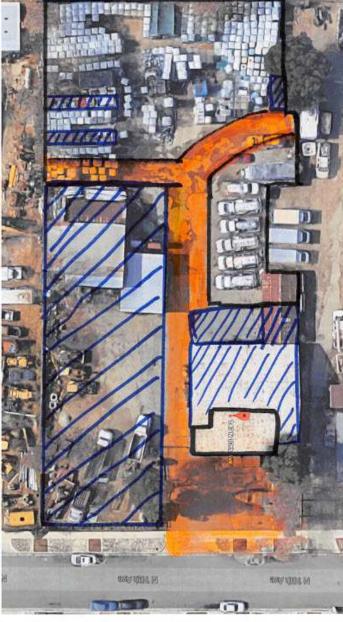

NUST BE VEPT OPEN FOR DRIVE ACCESS

- Lessee's Exclusive Use AREA

- SHARED ACCESS & DRIVEWAY & PARKING

- Lessor's Exclusive Use AREA