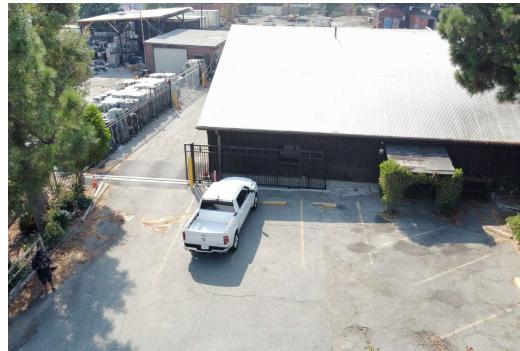

## **PROPERTY DESCRIPTION**

Discover the perfect space for your business at 147 N 10th Ave in Upland, CA. This prime industrial contractor yard features approx. 1,200 sq. ft. of office space which includes a reception area, kitchen, one bathroom, and five (5) private offices. The shared yard area totals approx. 18,000 sq. ft. Perfect for a small contractor. Contact the listing agent today to schedule a site visit.

## PROPERTY HIGHLIGHTS

- Fully Fenced and Secured Lot
- Prime Location in the City of Upland
- Ready for Occupancy