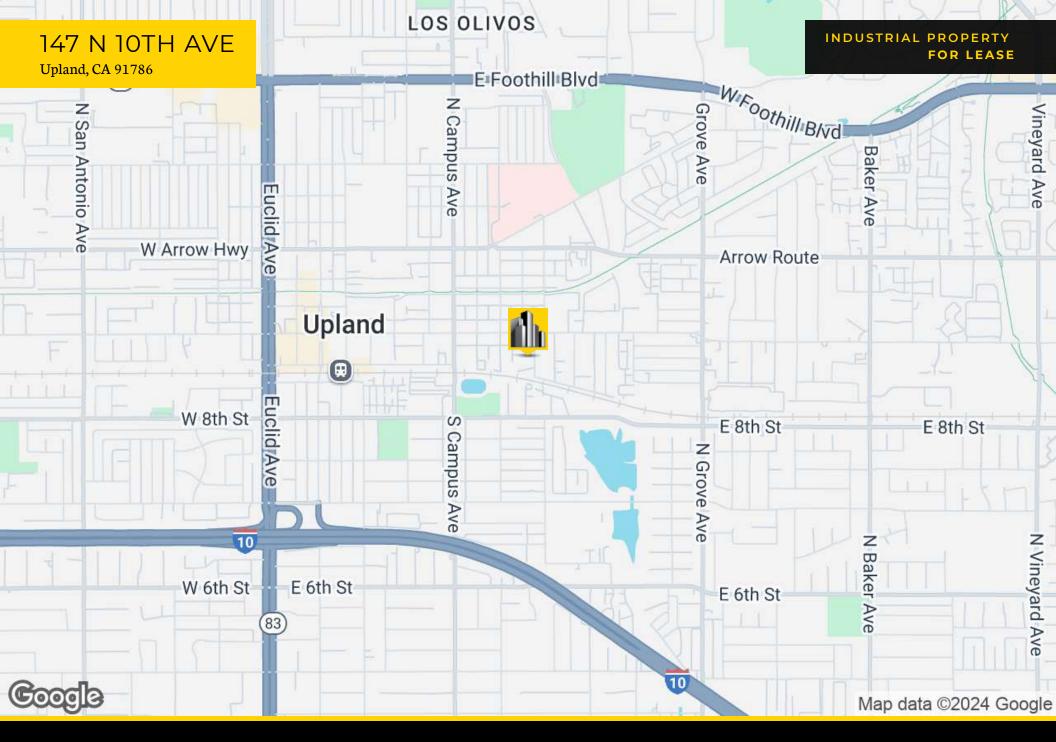

## LOCATION DESCRIPTION

Nestled in the City of Upland, CA, this strategic location is just north of the 10 Freeway. Situated East of Campus Ave & West of Grove just south of 9th Street. Just minutes from major highways and transportation routes, the area provides seamless connectivity for efficient operations. With a range of dining options and local amenities, including Upland's historic downtown district, the area fosters a convenient and welcoming environment for employees and visitors. Seize the opportunity to be part of a dynamic, forward-facing community in Upland.