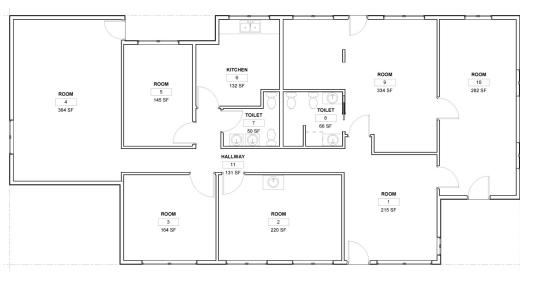

#### **PROPERTY HIGHLIGHTS**

- Signage available
- Freestanding office building
- Functional floor plan with nine private offices, conference room, storage rooms, and reception area
- Complete HVAC system throughout
- Excellent off-street parking in front and rear of the building

## FOR LEASE

Floor Plan Site Plan

Megan McElmurry 503.972.7274

503.972.7274 megan@macadamforbes.com Licensed in OR