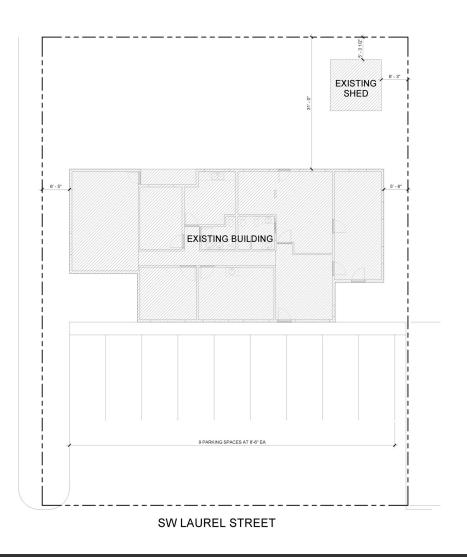

#### **PROPERTY HIGHLIGHTS**

- Signage available
- Freestanding office building
- Functional floor plan with nine private offices, conference room, storage rooms, and reception area
- Complete HVAC system throughout
- Excellent off-street parking in front and rear of the building

## FOR LEASE

Floor Plan Site Plan

Megan McElmurry 503.972.7274

503.972.7274 megan@macadamforbes.com Licensed in OR