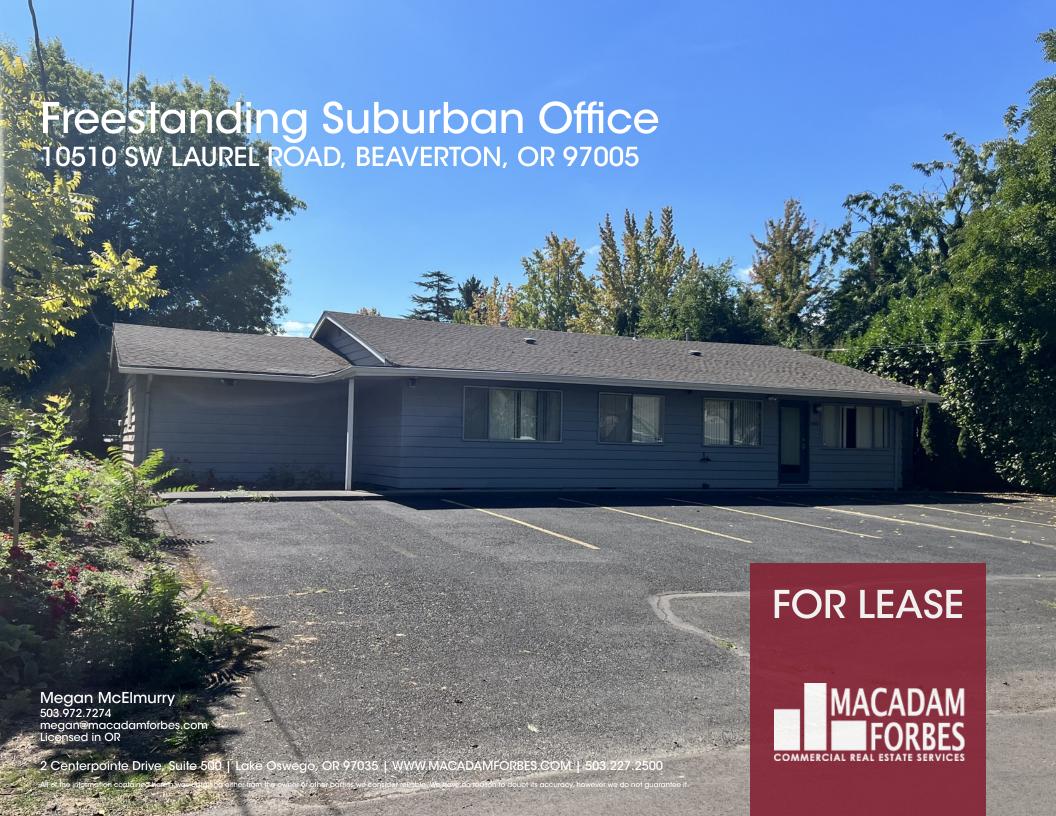

### FOR LEASE

#### PROPERTY DESCRIPTION

A freestanding single-story suburban office building well situated in the Beaverton submarket. Public transportation within one mile and surrounded by restaurants and major retailers such as Target, Home Depot, Kohl's, Fred Meyer, and Trader Joe's. The building has been well maintained.

#### **PROPERTY HIGHLIGHTS**

- Signage available
- Freestanding office building
- Functional floor plan with nine private offices, conference room, storage rooms, and reception area
- Complete HVAC system throughout
- Excellent off-street parking in front and rear of the building