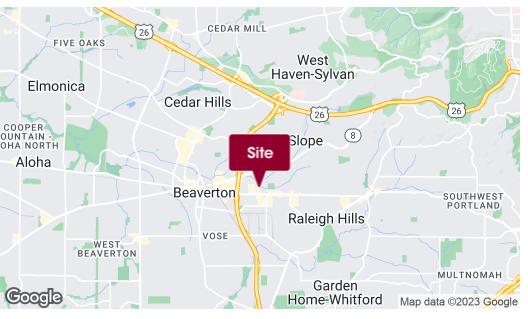

#### **LOCATION DESCRIPTION**

Centrally located one block away from Beaverton Hillsdale Highway, a major arterial connecting Beaverton to downtown Portland with easy access to Highway 217.