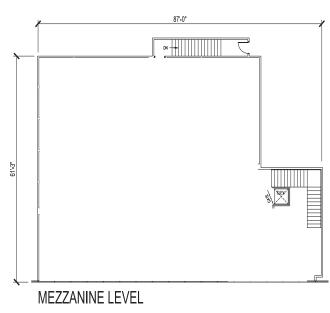

## **SUITE 110**

- » 14,880 SF
- » Shell Condition Space can be tailored to your needs
- » Freight elevator
- » Mezzanine with open area and dropped ceiling
- » Double door loading