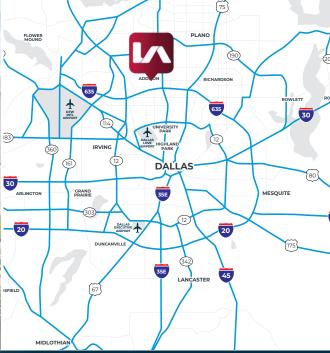

## BUILDING HIGHLIGHTS

- Flex/Office/Showroom Space for Lease
- Exterior renovation including painted building and tenant signage
- Conveniently located near Dallas North Tollway and 635
- Close proximity to restaurants, shopping centers, banks and other essential services
- Flexible floor plans which can accommodate various business needs
- Ample parking spaces for customers and employees 3/1,000 SF