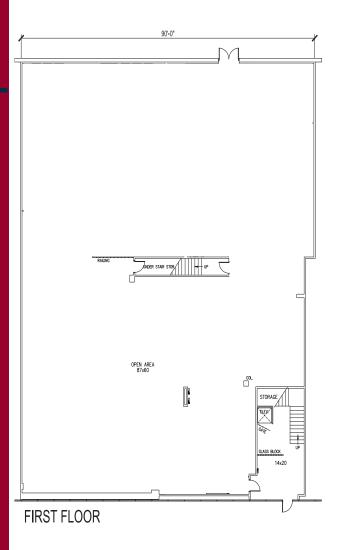

## **SUITE 110**

- » 14,880 SF
- » Shell Condition Space can be tailored to your needs
- » Freight elevator
- » Mezzanine with open area and dropped ceiling
- » Double door loading