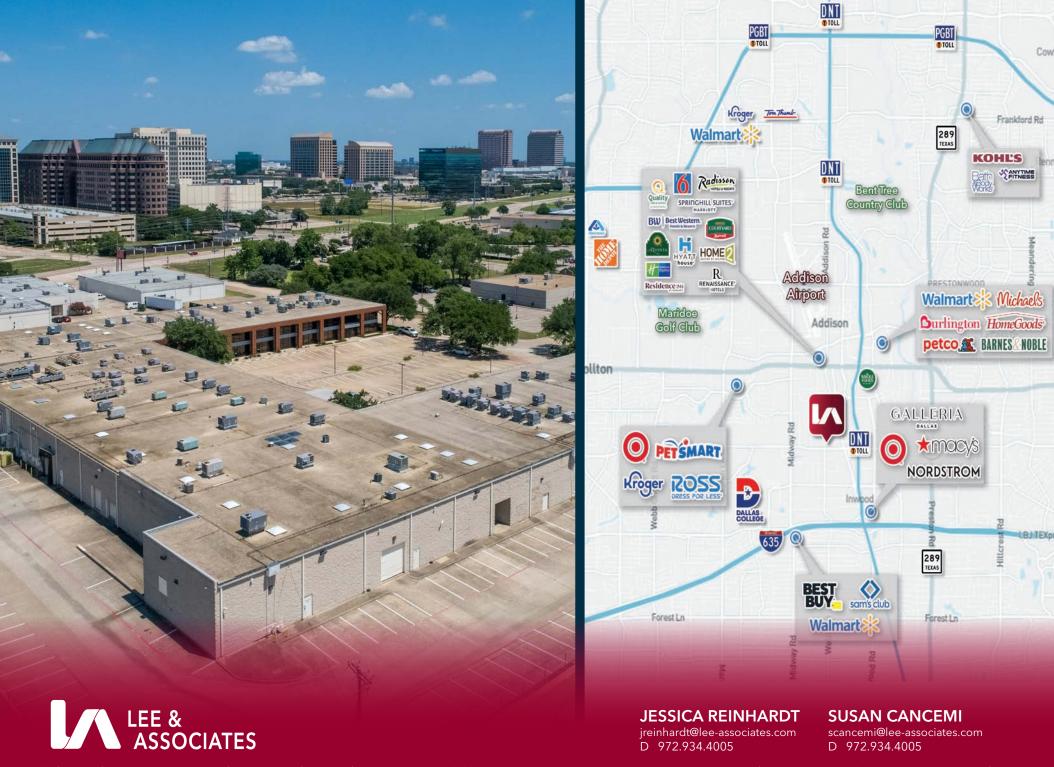

## BUILDING HIGHLIGHTS

- Flex/Office/Showroom Space for Lease
- Exterior renovation including painted building and tenant signage
- Conveniently located near Dallas North Tollway and 635
- Close proximity to restaurants, shopping centers, banks and other essential services
- Flexible floor plans which can accommodate various business needs
- Ample parking spaces for customers and employees 3/1,000 SF