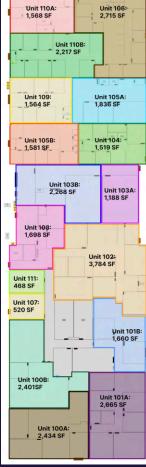

- Single-Story, Private Entrances
- Roll-up Door & Man Door Access
- 10min to HWY 355
- Abundant Parking
- Zoning: I Industrial

(984) 314-1561
info@cambrianassociates.co

The unit (103 A/B) is located in the middle section of a 35,000SF building with dual access.

It was previously used as a Dance Studio, with divided classrooms, private bathrooms, storage space and a roll-up door.

455 Kehoe Blvd, Carol Stream, IL 60188 | 984.314.1561 | info@cambrianassociates.co