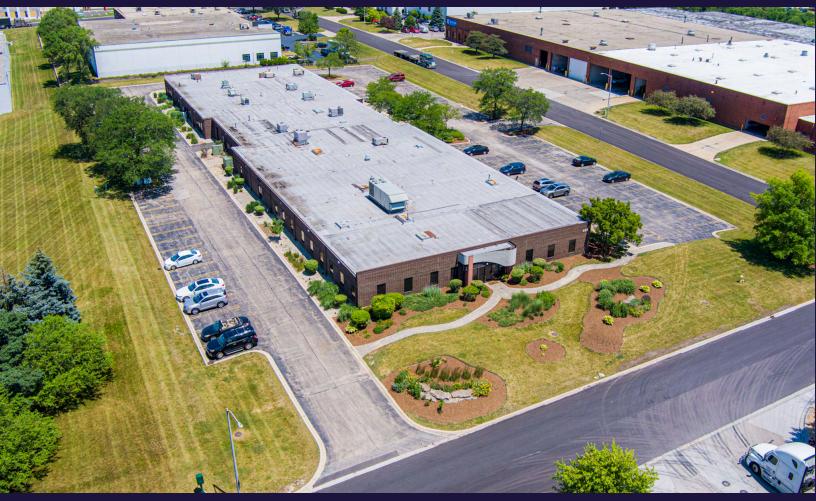

- Single-Story, Private Entrances
- Roll-up Door & Man Door Access
- 10min to HWY 355
- Abundant Parking
- Zoning: I Industrial

(984) 314-1561
info@cambrianassociates.co

The unit (103 A/B) is located in the middle section of a 35,000SF building with dual access.