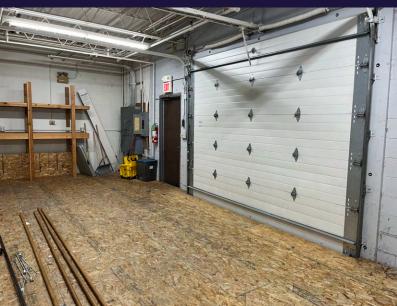

- Single-Story, Private Entrances
- Roll-up Door & Man Door Access
- 10min to HWY 355
- Abundant Parking
- Zoning: I Industrial

(984) 314-1561
info@cambrianassociates.co

The unit (103 A/B) is located in the middle section of a 35,000SF building with dual access.

It was previously used as a Dance Studio, with divided classrooms, private bathrooms, storage space and a roll-up door.

455 Kehoe Blvd, Carol Stream, IL 60188 | 984.314.1561 | info@cambrianassociates.co