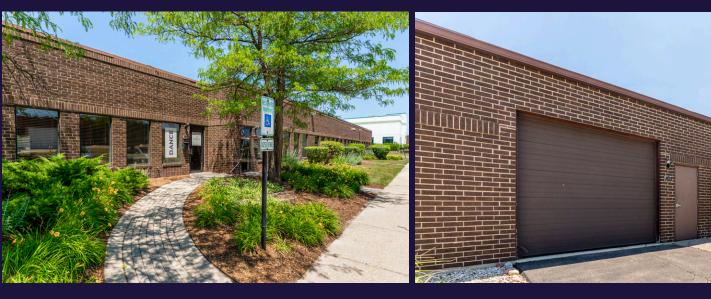

## 3,500 SF FLEX SPACE FOR LEASE (PERFECT FOR GYM / DANCE / MARTIAL ARTS STUDIOS) 455 KEHOE BLVD | CAROL STREAM, IL

- Annual Base Rent: \$15/SF
- Lease Type: NNN (\$3.43/SF/YR)
- Private Bathrooms
- Professionally Managed
- Additional Space for Expansion

- Single-Story, Private Entrances
- Roll-up Door & Man Door Access
- 10min to HWY 355
- Abundant Parking
- Zoning: I Industrial

(984) 314-1561
info@cambrianassociates.co

The unit (103 A/B) is located in the middle section of a 35,000SF building with dual access.

It was previously used as a Dance Studio, with divided classrooms, private bathrooms, storage space and a roll-up door.

455 Kehoe Blvd, Carol Stream, IL 60188 | 984.314.1561 | info@cambrianassociates.co