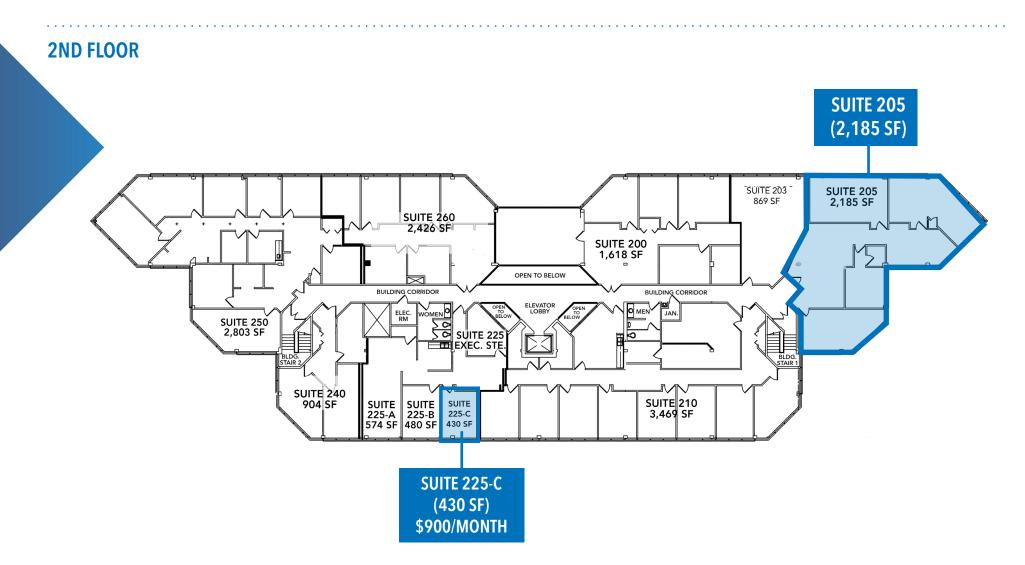

- 430 2,185 sf available
- Two-story Class A office building
- Monument signage available
- Immediate access to I-64 & Route 159
- Dozens of restaurants and services within the immediate area
- Convenient to I-255, I-70, I-55 and Illinois Routes 157, 158, 159 and 143
- Full Service Lease Rate: \$21.90 psf