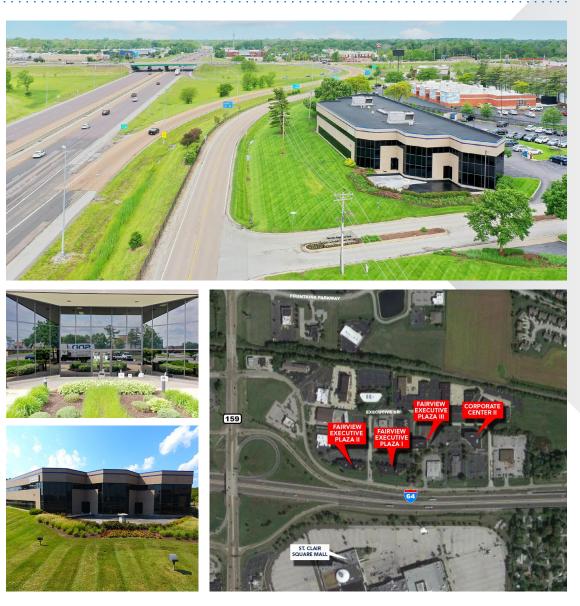

### **PROPERTY DESCRIPTION**

### INCENTIVE: 5 Months FREE Rent for 5-Year Deal; \$50 Tour Gift Card

Strategically located in the Fairview Heights Office Park, Fairview Executive Plaza II is situated at the center of a premier business and dynamic growth area.

Bordered by I-64 and Route 159, Fairview Executive Plaza II is directly across from St. Clair Square Mall and offers high visibility, convenient access to all markets and close proximity to Downtown St. Louis (15 minutes), Scott Airforce Base/Mid America Airport (12 minutes) and Lambert St. Louis International Airport (30 minutes).

- 430 2,185 sf available
- Two-story Class A office building
- Monument signage available
- Immediate access to I-64 & Route 159
- Dozens of restaurants and services within the immediate area
- Convenient to I-255, I-70, I-55 and Illinois Routes 157, 158, 159 and 143
- Full Service Lease Rate: \$21.90 psf