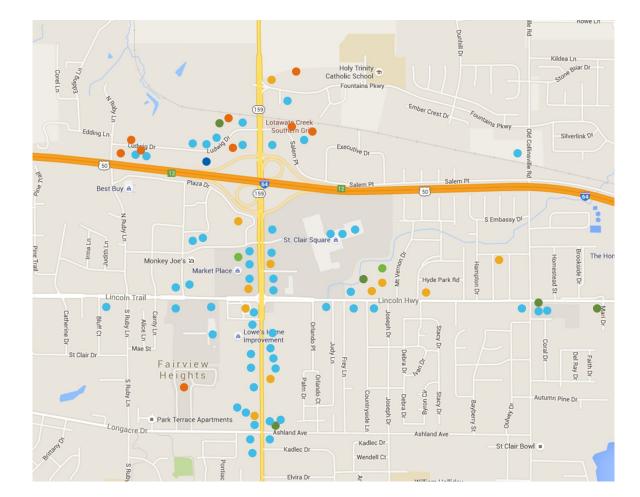

## **AMENITIES MAP**

### DINING Lotawata Creek **TGI Fridays** Shogun Japanese Steakhouse Andria's Restaurant Houlihan's Bob Evans Olive Garden Applebee's Joe's Crab Shack Sbarro Panda Express Charley's Grilled Subs Sarku Japan Gyro Gyro Cheddar's Taco Bell Ruby Tuesday Hooters Boston Market Wasabi Sushi Bar Red Robin White Castle Imo's Pizza Arby's Fortel's Pizza Lilly Steak & Grill China King The Chuck Wagon

Burger King Dandy Inn Irish Pub Penn Station Subway McAlister's Deli Long John Silver's Show-Me's Sports Bar Honey Baked Ham McDonId's Chipotle Steak n Shake Cayden's Diner ERJ Dining **Smokey Bones** LongHorn Steakhouse Popeves St. Louis Bread Co. **Firehouse Subs** Wing Street Pasta Fare Krispy Kreme Fazoli's Sushi Tatsu LODGING Holiday Inn America's Best Value Inn

Four Points by Sheraton

Drury Inn & Suites

Super 8

Fairfield Inn Comfort Suites Hampton Inn Marriott ExecuStay

#### **GROCERY & PHARMACY**

Fresh Thyme Schnucks

#### BANKING

Centrue Bank US Bank Associated Bank First Bank HSBC Bank First Community Credit Union F& M Bank Commerce Bank Regions Bank

#### FITNESS CENTERS

Planet Fitness Curves Club Fitness Dynamic Fitness

#### ENTERTAINMENT St. Clair 10 Cine