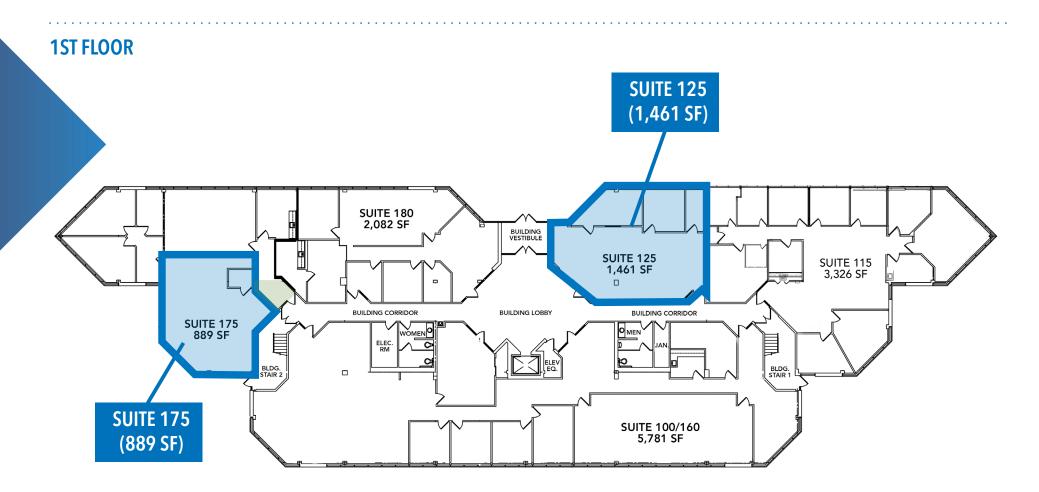

- 430 2,185 sf available
- Two-story Class A office building
- Monument signage available
- Immediate access to I-64 & Route 159
- Dozens of restaurants and services within the immediate area
- Convenient to I-255, I-70, I-55 and Illinois Routes 157, 158, 159 and 143
- Full Service Lease Rate: \$21.90 psf