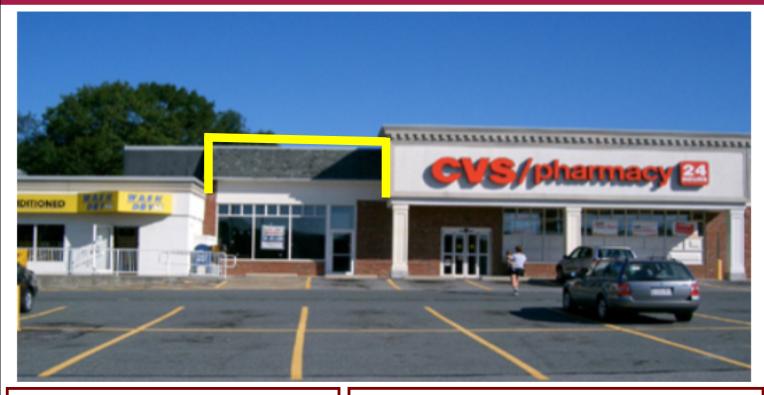

## Stoughton, MA - CVS Plaza

1034 Central Street, Stoughton, MA 02072

## 4,704 SF Sublease Available

# Stoughton, MA - 4,704 SF Sublease Available