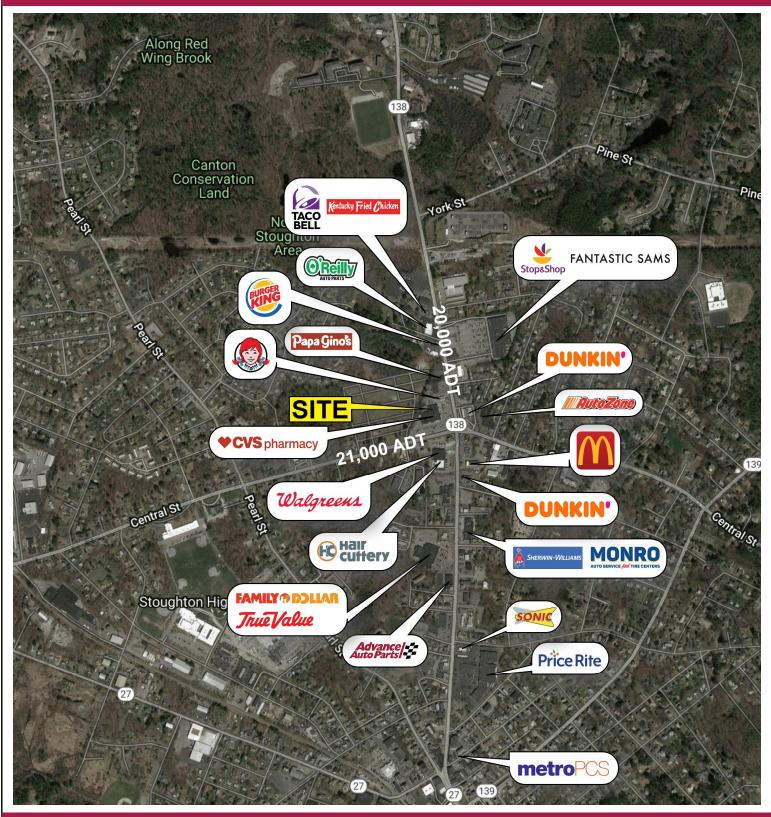

## Stoughton, MA - CVS Plaza

1034 Central Street, Stoughton, MA 02072

#### **Project Information**

GLA: 22,500 SF
Parking: 185 Spaces
Available: Immediately
Traffic count: 20,000 ADT
Latitude: 42.135142

Longitude: -71.102799

## 4,704 SF Sublease Available

# Stoughton, MA - 4,704 SF Sublease Available