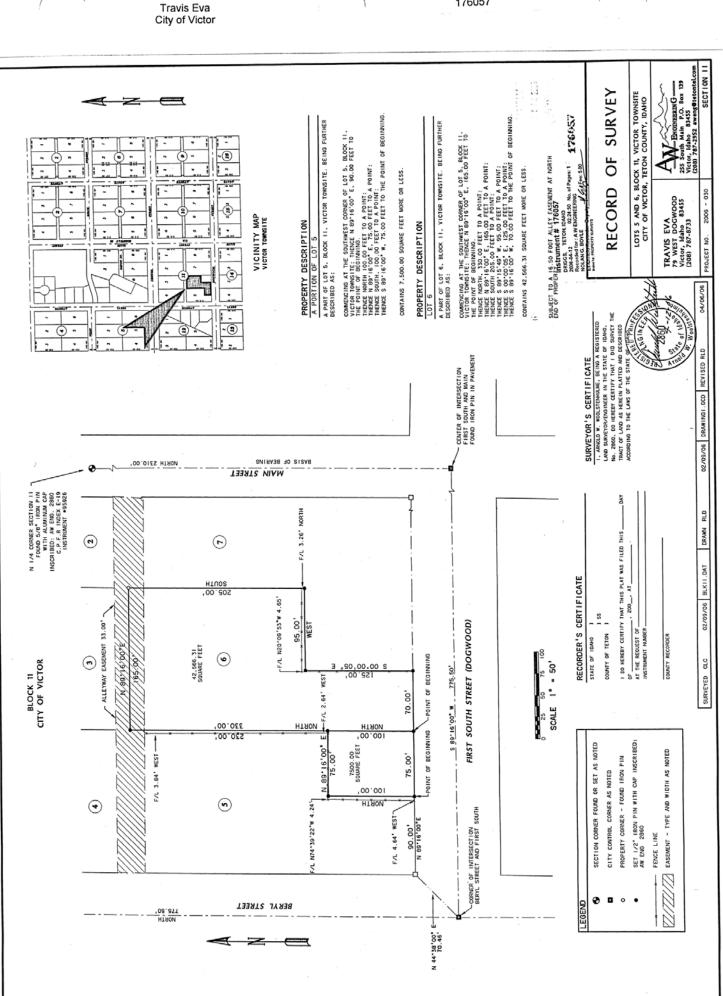

#### In-House Listing #:

Legal Description: Lot 5 Block 11, Victor townsite, as per the recorded plat thereof, Teton County, ID. Less and Excepting therefrom, Tax No. 2835, being more specifically described as: Beginning at the SE corner of Lot 5, Block 11 of the Victor Townsite and running thence North 100 feet; thence West 75 feet; thence South 100 feet; thence East 75 feet to the point of beginning