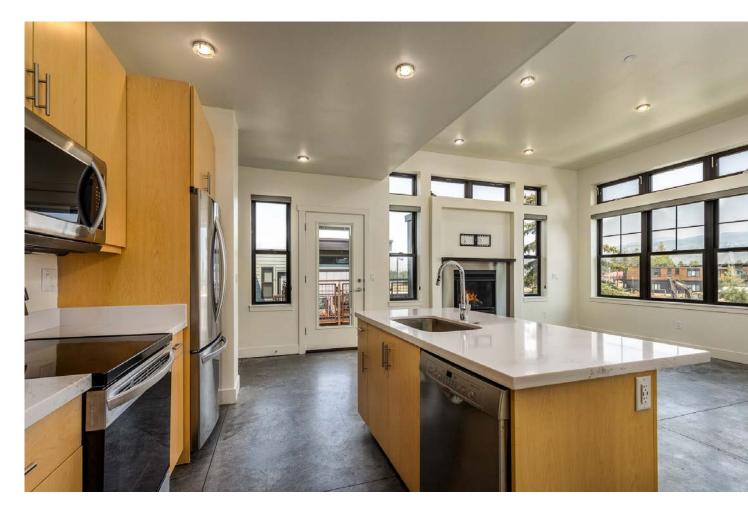

### Three Contemporary Buildings in a Fantastic Location Mix of 3 Bed, 2 Bed, and 1 Bed Units

Sieze the opportunity to own the premier apartment-condo development in the heart of downtown Victor, Idaho conveniently named The Victor Apartments. This exceptional property includes three contemporary buildings, offering a total of 21 units. The project features a versatile mix of 3 Bed, 2 Bed, and 1 Bed units allowing long term and short term rental. Each unit boasts a modern design with sleek concrete floors, efficient in-floor heating, and modern finishes. Providing comfort, and current style. Residents will appreciate the convenience of off-street parking, easy access to shops, restaurants, and entertainment, making it an attractive choice for tenants. Planning and building hurdles make duplication, in a what would be a lesser location, in fewer than 5 years all but impossible. 3 Buildings 21 Units 20,650 sqft 1.07 Acres MLS 24-2400 \$11,750,000

Public Remarks: Sieze the opportunity to own the premier apartment-condo development in the heart of downtown Victor, Idaho conveniently named The Victor Apartments. This exceptional property includes three contemporary buildings, offering a total of 21 units. The project features a versatile mix of 3 Bed, 2 Bed, and 1 Bed units allowing long term and short term rental. Each unit boasts a modern design with sleek concrete floors, efficient in-floor heating, and modern finishes. Providing comfort, and current style. Residents will appreciate the convenience of off-street parking, easy access to shops, restaurants, and entertainment, making it an attractive choice for tenants. Planning and building hurdles make duplication, in a what would be a lesser location, in fewer than 5 years all but impossible.