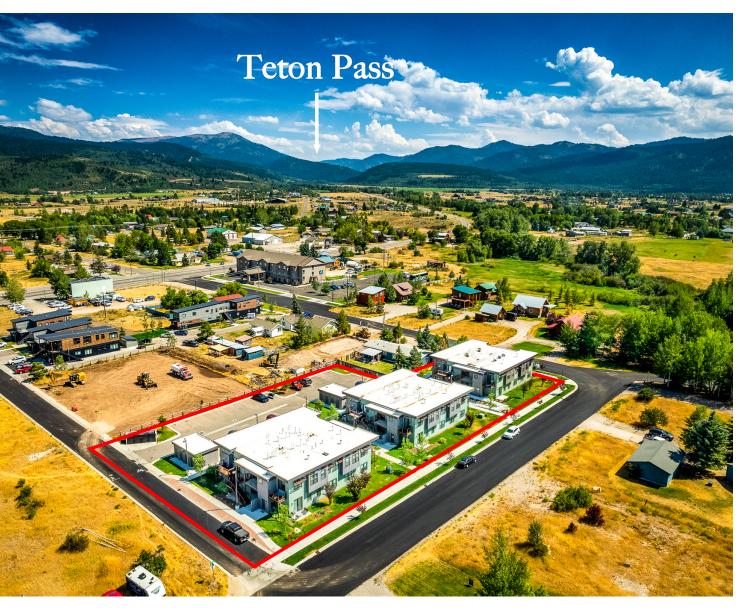

### Three Contemporary Buildings in a Fantastic Location Mix of 3 Bed, 2 Bed, and 1 Bed Units

Sieze the opportunity to own the premier apartment-condo development in the heart of downtown Victor, Idaho conveniently named The Victor Apartments. This exceptional property includes three contemporary buildings, offering a total of 21 units. The project features a versatile mix of 3 Bed, 2 Bed, and 1 Bed units allowing long term and short term rental. Each unit boasts a modern design with sleek concrete floors, efficient in-floor heating, and modern finishes. Providing comfort, and current style. Residents will appreciate the convenience of off-street parking, easy access to shops, restaurants, and entertainment, making it an attractive choice for tenants. Planning and building hurdles make duplication, in a what would be a lesser location, in fewer than 5 years all but impossible. 3 Buildings 21 Units 20,650 sqft 1.07 Acres MLS 24-2400 \$11,750,000

Public Remarks: Sieze the opportunity to own the premier apartment-condo development in the heart of downtown Victor, Idaho conveniently named The Victor Apartments. This exceptional property includes three contemporary buildings, offering a total of 21 units. The project features a versatile mix of 3 Bed, 2 Bed, and 1 Bed units allowing long term and short term rental. Each unit boasts a modern design with sleek concrete floors, efficient in-floor heating, and modern finishes. Providing comfort, and current style. Residents will appreciate the convenience of off-street parking, easy access to shops, restaurants, and entertainment, making it an attractive choice for tenants. Planning and building hurdles make duplication, in a what would be a lesser location, in fewer than 5 years all but impossible.