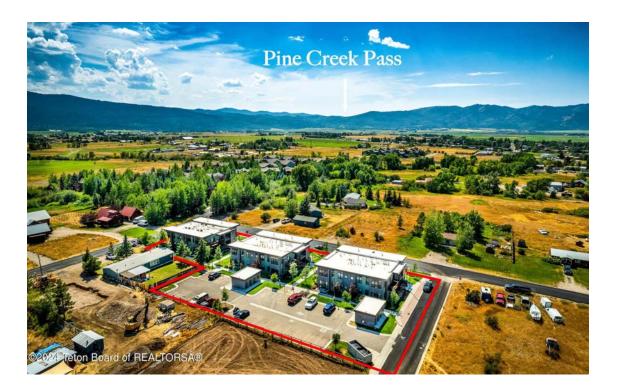

### Three Contemporary Buildings in a Fantastic Location Mix of 3 Bed, 2 Bed, and 1 Bed Units

Sieze the opportunity to own the premier apartment-condo development in the heart of downtown Victor, Idaho conveniently named The Victor Apartments. This exceptional property includes three contemporary buildings, offering a total of 21 units. The project features a versatile mix of 3 Bed, 2 Bed, and 1 Bed units allowing long term and short term rental. Each unit boasts a modern design with sleek concrete floors, efficient in-floor heating, and modern finishes. Providing comfort, and current style. Residents will appreciate the convenience of off-street parking, easy access to shops, restaurants, and entertainment, making it an attractive choice for tenants. Planning and building hurdles make duplication, in a what would be a lesser location, in fewer than 5 years all but impossible. 3 Buildings 21 Units 20,650 sqft 1.07 Acres MLS 24-2400 \$11,750,000

Public Remarks: Sieze the opportunity to own the premier apartment-condo development in the heart of downtown Victor, Idaho conveniently named The Victor Apartments. This exceptional property includes three contemporary buildings, offering a total of 21 units. The project features a versatile mix of 3 Bed, 2 Bed, and 1 Bed units allowing long term and short term rental. Each unit boasts a modern design with sleek concrete floors, efficient in-floor heating, and modern finishes. Providing comfort, and current style. Residents will appreciate the convenience of off-street parking, easy access to shops, restaurants, and entertainment, making it an attractive choice for tenants. Planning and building hurdles make duplication, in a what would be a lesser location, in fewer than 5 years all but impossible.