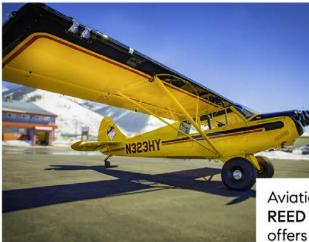

Aviation enthusiasts dream. Located at the DRIGGS-REED MEMORIAL AIRPORT, Teton Aviation Center offers full service FBO, Scenic flights in the Teton Mountain Range, and a flight school. After a day floating amongst the clouds enjoy a bite at the Warbirds Café.