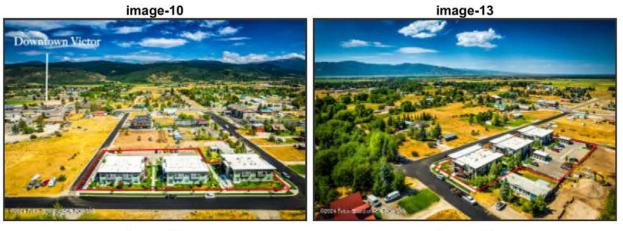

### Three Contemporary Buildings in a Fantastic Location Mix of 3 Bed, 2 Bed, and 1 Bed Units

Sieze the opportunity to own the premier apartment-condo development in the heart of downtown Victor, Idaho conveniently named The Victor Apartments. This exceptional property includes three contemporary buildings, offering a total of 21 units. The project features a versatile mix of 3 Bed, 2 Bed, and 1 Bed units allowing long term and short term rental. Each unit boasts a modern design with sleek concrete floors, efficient in-floor heating, and modern finishes. Providing comfort, and current style. Residents will appreciate the convenience of off-street parking, easy access to shops, restaurants, and entertainment, making it an attractive choice for tenants. Planning and building hurdles make duplication, in a what would be a lesser location, in fewer than 5 years all but impossible. 3 Buildings 21 Units 20,650 sqft 1.07 Acres MLS 24-2400 \$11,750,000

Public Remarks: Sieze the opportunity to own the premier apartment-condo development in the heart of downtown Victor, Idaho conveniently named The Victor Apartments. This exceptional property includes three contemporary buildings, offering a total of 21 units. The project features a versatile mix of 3 Bed, 2 Bed, and 1 Bed units allowing long term and short term rental. Each unit boasts a modern design with sleek concrete floors, efficient in-floor heating, and modern finishes. Providing comfort, and current style. Residents will appreciate the convenience of off-street parking, easy access to shops, restaurants, and entertainment, making it an attractive choice for tenants. Planning and building hurdles make duplication, in a what would be a lesser location, in fewer than 5 years all but impossible.

# **Ideal Location**

Downtown Victor