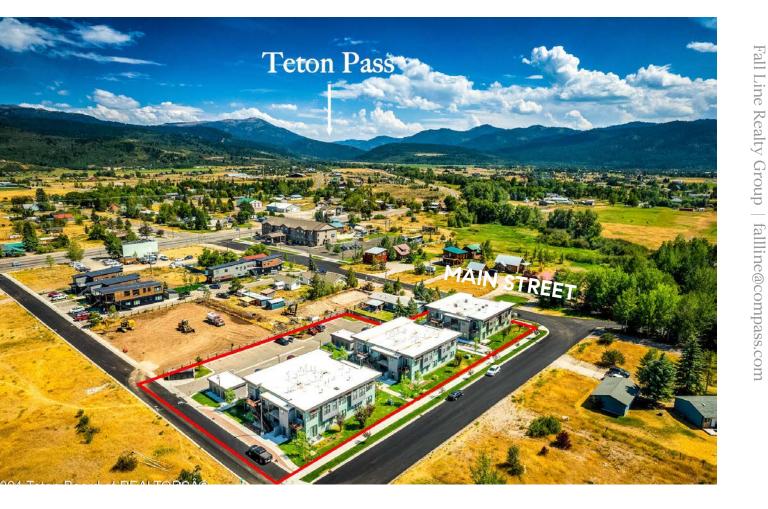

### Three Contemporary Buildings in a Fantastic Location Mix of 3 Bed, 2 Bed, and 1 Bed Units

Sieze the opportunity to own the premier apartment-condo development in the heart of downtown Victor, Idaho conveniently named The Victor Apartments. This exceptional property includes three contemporary buildings, offering a total of 21 units. The project features a versatile mix of 3 Bed, 2 Bed, and 1 Bed units allowing long term and short term rental. Each unit boasts a modern design with sleek concrete floors, efficient in-floor heating, and modern finishes. Providing comfort, and current style. Residents will appreciate the convenience of off-street parking, easy access to shops, restaurants, and entertainment, making it an attractive choice for tenants. Planning and building hurdles make duplication, in a what would be a lesser location, in fewer than 5 years all but impossible. 3 Buildings 21 Units 20,650 sqft 1.07 Acres MLS 24-2400 \$11,750,000

Public Remarks: Sieze the opportunity to own the premier apartment-condo development in the heart of downtown Victor, Idaho conveniently named The Victor Apartments. This exceptional property includes three contemporary buildings, offering a total of 21 units. The project features a versatile mix of 3 Bed, 2 Bed, and 1 Bed units allowing long term and short term rental. Each unit boasts a modern design with sleek concrete floors, efficient in-floor heating, and modern finishes. Providing comfort, and current style. Residents will appreciate the convenience of off-street parking, easy access to shops, restaurants, and entertainment, making it an attractive choice for tenants. Planning and building hurdles make duplication, in a what would be a lesser location, in fewer than 5 years all but impossible.