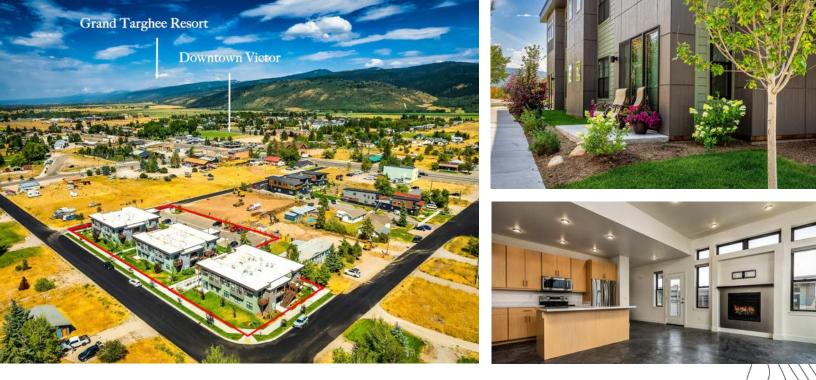

### Three Contemporary Buildings in a Fantastic Location Mix of 3 Bed, 2 Bed, and 1 Bed Units

Sieze the opportunity to own the premier apartment-condo development in the heart of downtown Victor, Idaho conveniently named The Victor Apartments. This exceptional property includes three contemporary buildings, offering a total of 21 units. The project features a versatile mix of 3 Bed, 2 Bed, and 1 Bed units allowing long term and short term rental. Each unit boasts a modern design with sleek concrete floors, efficient in-floor heating, and modern finishes. Providing comfort, and current style. Residents will appreciate the convenience of off-street parking, easy access to shops, restaurants, and entertainment, making it an attractive choice for tenants. Planning and building hurdles make duplication, in a what would be a lesser location, in fewer than 5 years all but impossible. 3 Buildings 21 Units 20,650 sqft 1.07 Acres MLS 24-2400 \$11,750,000

Public Remarks: Sieze the opportunity to own the premier apartment-condo development in the heart of downtown Victor, Idaho conveniently named The Victor Apartments. This exceptional property includes three contemporary buildings, offering a total of 21 units. The project features a versatile mix of 3 Bed, 2 Bed, and 1 Bed units allowing long term and short term rental. Each unit boasts a modern design with sleek concrete floors, efficient in-floor heating, and modern finishes. Providing comfort, and current style. Residents will appreciate the convenience of off-street parking, easy access to shops, restaurants, and entertainment, making it an attractive choice for tenants. Planning and building hurdles make duplication, in a what would be a lesser location, in fewer than 5 years all but impossible.

# Grand Targhee Resort

# **Downtown Victor**

1000

ie

i i

# **Ideal Location**

Downtown Victor