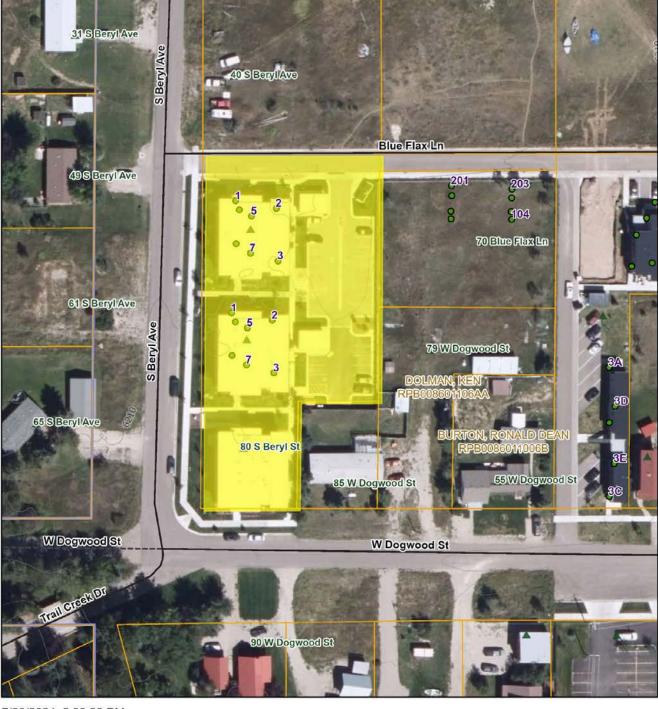

#### 60, 70, 80 S BERYL Street, Victor, ID 83455

#### In-House Listing #:

Legal Description: Lot 5 Block 11, Victor townsite, as per the recorded plat thereof, Teton County, ID. Less and Excepting therefrom, Tax No. 2835, being more specifically described as: Beginning at the SE corner of Lot 5, Block 11 of the Victor Townsite and running thence North 100 feet; thence West 75 feet; thence South 100 feet; thence East 75 feet to the point of beginning