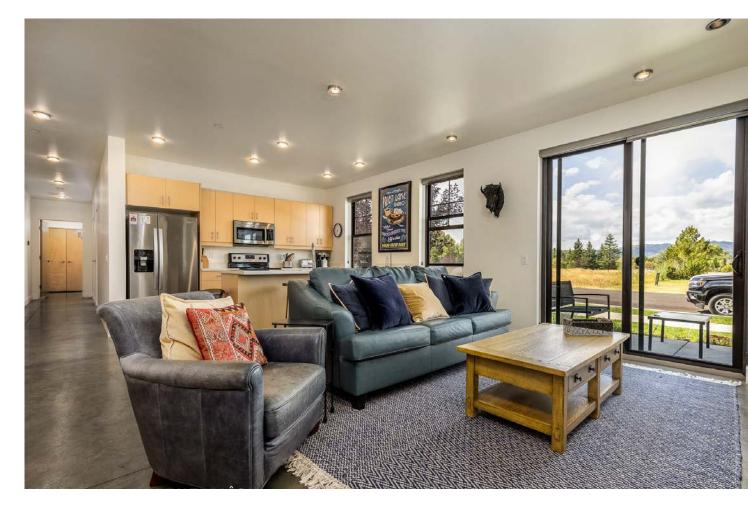

### Three Contemporary Buildings in a Fantastic Location Mix of 3 Bed, 2 Bed, and 1 Bed Units

Sieze the opportunity to own the premier apartment-condo development in the heart of downtown Victor, Idaho conveniently named The Victor Apartments. This exceptional property includes three contemporary buildings, offering a total of 21 units. The project features a versatile mix of 3 Bed, 2 Bed, and 1 Bed units allowing long term and short term rental. Each unit boasts a modern design with sleek concrete floors, efficient in-floor heating, and modern finishes. Providing comfort, and current style. Residents will appreciate the convenience of off-street parking, easy access to shops, restaurants, and entertainment, making it an attractive choice for tenants. Planning and building hurdles make duplication, in a what would be a lesser location, in fewer than 5 years all but impossible. 3 Buildings 21 Units 20,650 sqft 1.07 Acres MLS 24-2400 \$11,750,000

Public Remarks: Sieze the opportunity to own the premier apartment-condo development in the heart of downtown Victor, Idaho conveniently named The Victor Apartments. This exceptional property includes three contemporary buildings, offering a total of 21 units. The project features a versatile mix of 3 Bed, 2 Bed, and 1 Bed units allowing long term and short term rental. Each unit boasts a modern design with sleek concrete floors, efficient in-floor heating, and modern finishes. Providing comfort, and current style. Residents will appreciate the convenience of off-street parking, easy access to shops, restaurants, and entertainment, making it an attractive choice for tenants. Planning and building hurdles make duplication, in a what would be a lesser location, in fewer than 5 years all but impossible.