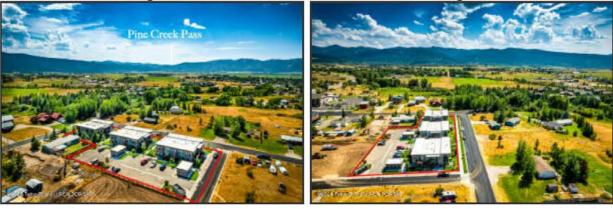

### Three Contemporary Buildings in a Fantastic Location Mix of 3 Bed, 2 Bed, and 1 Bed Units

Sieze the opportunity to own the premier apartment-condo development in the heart of downtown Victor, Idaho conveniently named The Victor Apartments. This exceptional property includes three contemporary buildings, offering a total of 21 units. The project features a versatile mix of 3 Bed, 2 Bed, and 1 Bed units allowing long term and short term rental. Each unit boasts a modern design with sleek concrete floors, efficient in-floor heating, and modern finishes. Providing comfort, and current style. Residents will appreciate the convenience of off-street parking, easy access to shops, restaurants, and entertainment, making it an attractive choice for tenants. Planning and building hurdles make duplication, in a what would be a lesser location, in fewer than 5 years all but impossible. 3 Buildings 21 Units 20,650 sqft 1.07 Acres MLS 24-2400 \$11,750,000

Public Remarks: Sieze the opportunity to own the premier apartment-condo development in the heart of downtown Victor, Idaho conveniently named The Victor Apartments. This exceptional property includes three contemporary buildings, offering a total of 21 units. The project features a versatile mix of 3 Bed, 2 Bed, and 1 Bed units allowing long term and short term rental. Each unit boasts a modern design with sleek concrete floors, efficient in-floor heating, and modern finishes. Providing comfort, and current style. Residents will appreciate the convenience of off-street parking, easy access to shops, restaurants, and entertainment, making it an attractive choice for tenants. Planning and building hurdles make duplication, in a what would be a lesser location, in fewer than 5 years all but impossible.