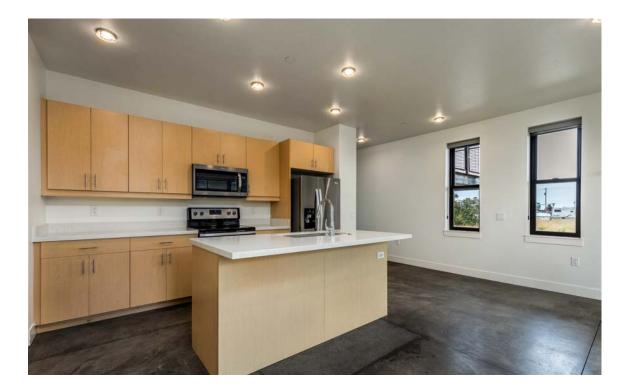

### Three Contemporary Buildings in a Fantastic Location Mix of 3 Bed, 2 Bed, and 1 Bed Units

Sieze the opportunity to own the premier apartment-condo development in the heart of downtown Victor, Idaho conveniently named The Victor Apartments. This exceptional property includes three contemporary buildings, offering a total of 21 units. The project features a versatile mix of 3 Bed, 2 Bed, and 1 Bed units allowing long term and short term rental. Each unit boasts a modern design with sleek concrete floors, efficient in-floor heating, and modern finishes. Providing comfort, and current style. Residents will appreciate the convenience of off-street parking, easy access to shops, restaurants, and entertainment, making it an attractive choice for tenants. Planning and building hurdles make duplication, in a what would be a lesser location, in fewer than 5 years all but impossible. 3 Buildings 21 Units 20,650 sqft 1.07 Acres MLS 24-2400 \$11,750,000

Public Remarks: Sieze the opportunity to own the premier apartment-condo development in the heart of downtown Victor, Idaho conveniently named The Victor Apartments. This exceptional property includes three contemporary buildings, offering a total of 21 units. The project features a versatile mix of 3 Bed, 2 Bed, and 1 Bed units allowing long term and short term rental. Each unit boasts a modern design with sleek concrete floors, efficient in-floor heating, and modern finishes. Providing comfort, and current style. Residents will appreciate the convenience of off-street parking, easy access to shops, restaurants, and entertainment, making it an attractive choice for tenants. Planning and building hurdles make duplication, in a what would be a lesser location, in fewer than 5 years all but impossible.