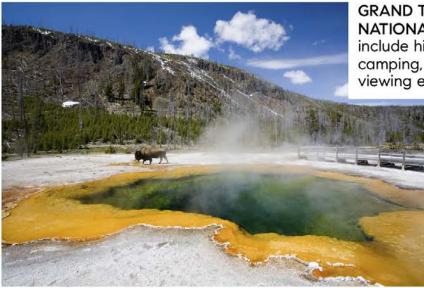

GRAND TETON NATIONAL PARK & YELLOWSTONE NATIONAL PARK where recreational opportunities include hiking, incredible wildlife viewing, biking, camping, boating, horseback riding, and a geyser viewing experience of a lifetime.