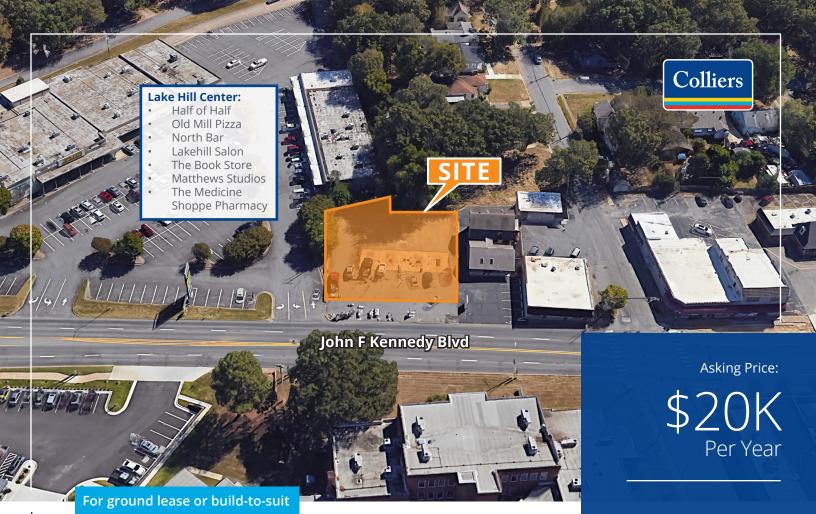

## 3808 John F. Kennedy Blvd, North Little Rock, AR

# Available for Ground Lease or Build-to-Suite

#### **Features**

- · Lot size: 0.26 acres
- Ground lease rate: \$20,000/year
- · Ground lease or build-to-suit
- Traffic count: approximately 28,000 vehicles per day on John F. Kennedy Boulevard
- Located in Historic Park Hill neighborhood of North Little Rock