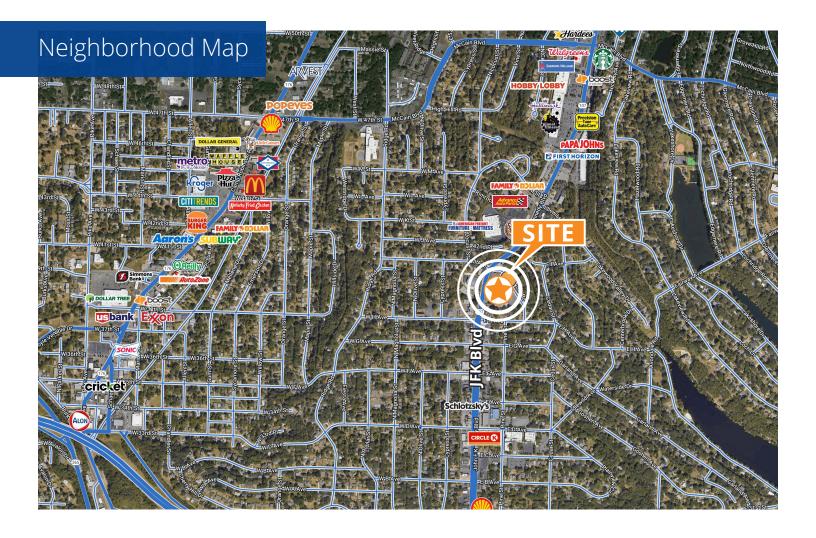

#### **Features**

- · Lot size: 0.26 acres
- Ground lease rate: \$20,000/year
- · Ground lease or build-to-suit
- Traffic count: approximately 28,000 vehicles per day on John F. Kennedy Boulevard
- Located in Historic Park Hill neighborhood of North Little Rock