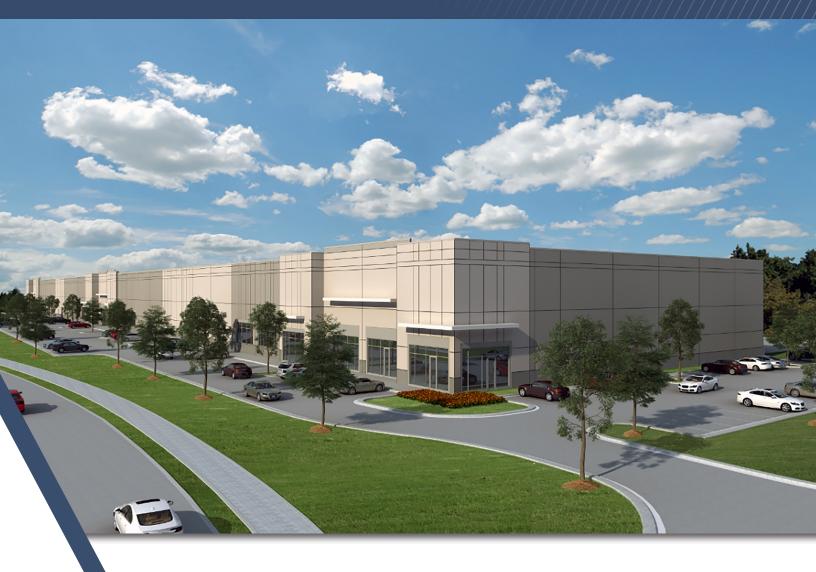

## **3600 SOUTHSIDE INDUSTRIAL PKY** ATLANTA, GA 30354

### 135,200 SF WAREHOUSE

SubLease term through 4/30/2029

\*Competitive Rate

# **PROPERTY HIGHLIGHTS**

- 135,200 SF Warehouse
- Fifty Four (54) Dock-High
- Two (2) Drive-In (Oversized)
- 30' Clear Height
- 2,600 SF Main Office/ 1,500 SF Shipping office

- Columns 52'w x 60'd
- ESFR
- Power- 2,000a/277 480v 3p Heavy
- 231 Parking spaces
- Sub-Lease term through 4/30/2029