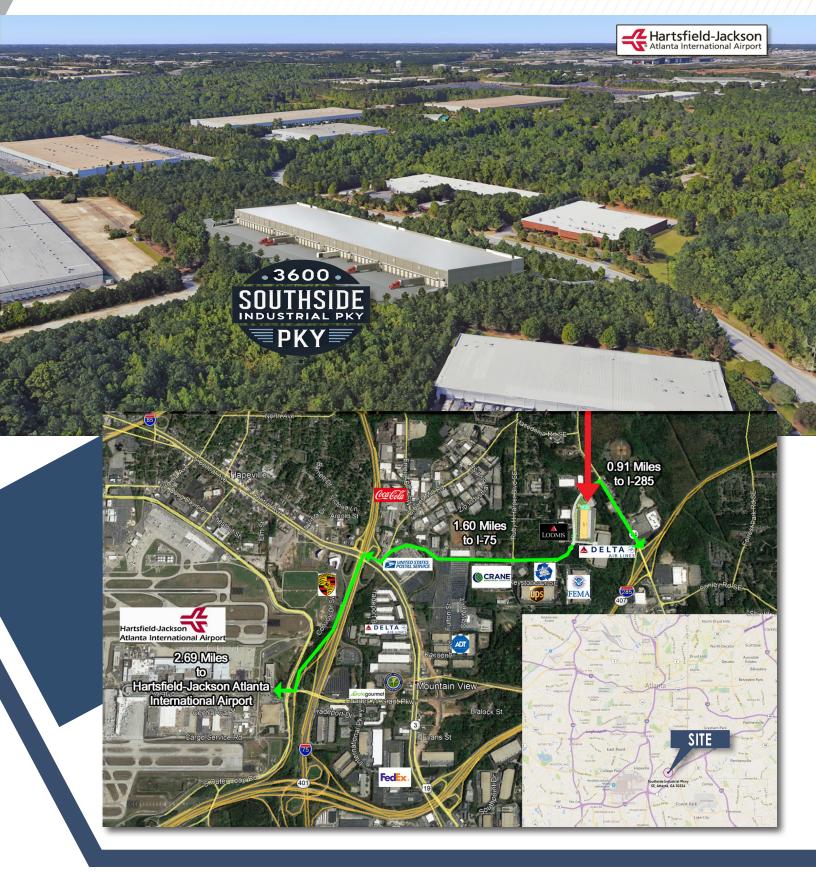

## FOR SUBLEASE

## **3600 SOUTHSIDE INDUSTRIAL PKY** ATLANTA, GA 30354



### 135,200 SF WAREHOUSE

SubLease term through 4/30/2029

\*Competitive Rate



# **PROPERTY HIGHLIGHTS**

- 135,200 SF Warehouse
- Fifty Four (54) Dock-High
- Two (2) Drive-In (Oversized)
- 30' Clear Height
- 2,600 SF Main Office/ 1,500 SF Shipping office

- Columns 52'w x 60'd
- ESFR
- Power- 2,000a/277 480v 3p Heavy
- 231 Parking spaces
- Sub-Lease term through 4/30/2029





## **LOCATION MAP**





#### FOR MORE INFORMATION, PLEASE CONTACT:

#### **GILBERT VALDEZ, SIOR**

Managing Director Mobile +1 404 509 4482 Office +1 404 853 5207 gilbert.valdez@cushwake.com

#### CHASE WALKER

Senior Associate Mobile +1 229 343 0933 Office +1 404 460 8670 chase.walker@cushwake.com NICK GONZALEZ Associate Mobile +1 832 785 8888 Office +1 404 682 3441 nick.gonzalez@cushwake.com

1180 Peachtree Street NE, Suite 3100 Atlanta, GA 30309 Main +1 404 875 1000 cushmanwakefield.com



©2025 Cushman & Wakefield. All rights reserved. The information contained in this communication is strictly confidential. This information has been obtained from sources believed to be reliable but has not been verified. NO WARRANTY OR REPRESENTATION, EXPRESS OR IMPLIED, IS MADE AS TO THE CONDITION OF THE PROPERTY (OR PR