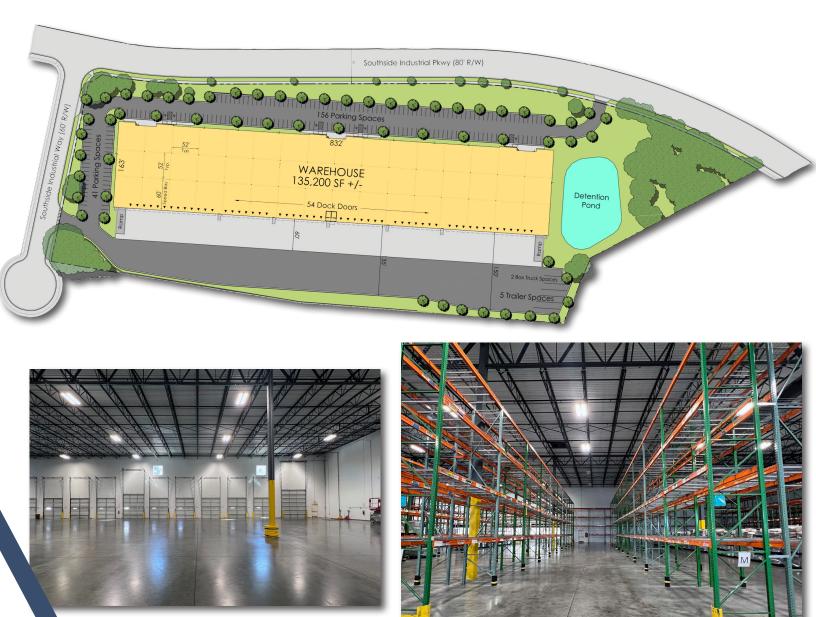

### 135,200 SF WAREHOUSE

SubLease term through 4/30/2029

\*Competitive Rate

# **PROPERTY HIGHLIGHTS**

- 135,200 SF Warehouse
- Fifty Four (54) Dock-High
- Two (2) Drive-In (Oversized)
- 30' Clear Height
- 2,600 SF Main Office/ 1,500 SF Shipping office

- Columns 52'w x 60'd
- ESFR
- Power- 2,000a/277 480v 3p Heavy
- 231 Parking spaces
- Sub-Lease term through 4/30/2029