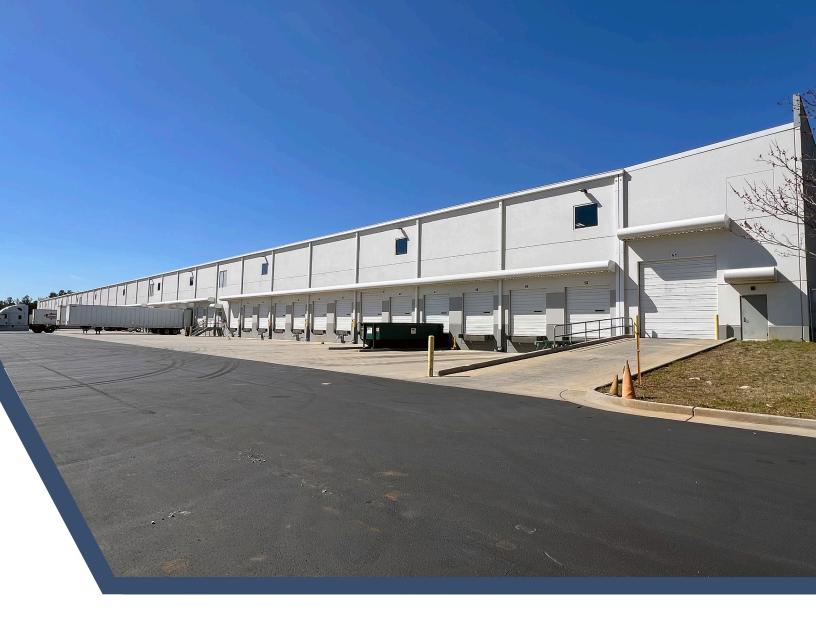

# **PROPERTY HIGHLIGHTS**

- 135,200 SF Warehouse
- Fifty Four (54) Dock-High
- Two (2) Drive-In (Oversized)
- 30' Clear Height
- 2,600 SF Main Office/ 1,500 SF Shipping office

- Columns 52'w x 60'd
- ESFR
- Power- 2,000a/277 480v 3p Heavy
- 231 Parking spaces
- Sub-Lease term through 4/30/2029