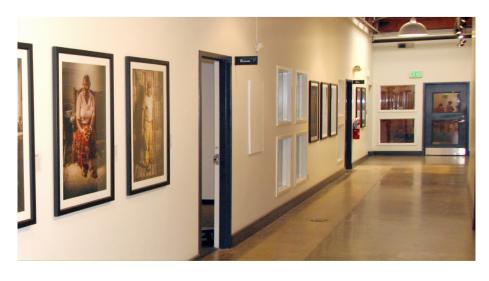

### PROPERTY DESCRIPTION

A small office is available for lease in the Studios Building. Located in the heart of Pepper Place, the Studios Building is surrounded by restaurants, historic office buildings and new apartment complexes. Suite F offers a traditional office layout with several private offices, small break room and conference area. The space can be reconfigured for a more open floor plan. Minutes from Downtown Birmingham, Crestwood, Avondale and area expressways, Pepper Place has long been a destination for local businesses.

### PROPERTY HIGHLIGHTS

- Centrally located on the ground floor of Studios Building.
- Ample onsite parking.
- Walkable to restaurants, retail shops and area attractions.