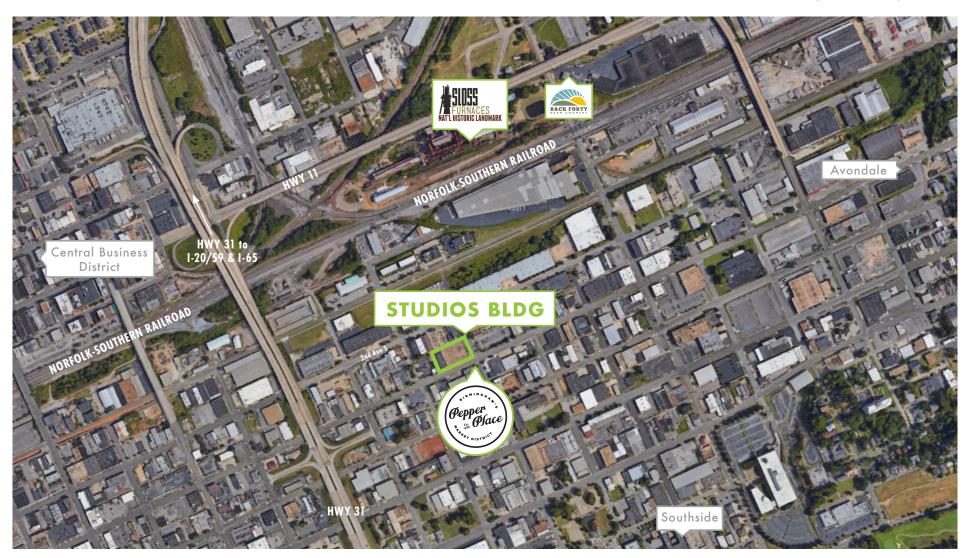

### PROPERTY DESCRIPTION

A small office is available for lease in the Studios Building. Located in the heart of Pepper Place, the Studios Building is surrounded by restaurants, historic office buildings and new apartment complexes. Suite F offers a traditional office layout with several private offices, small break room and conference area. The space can be reconfigured for a more open floor plan. Minutes from Downtown Birmingham, Crestwood, Avondale and area expressways, Pepper Place has long been a destination for local businesses.