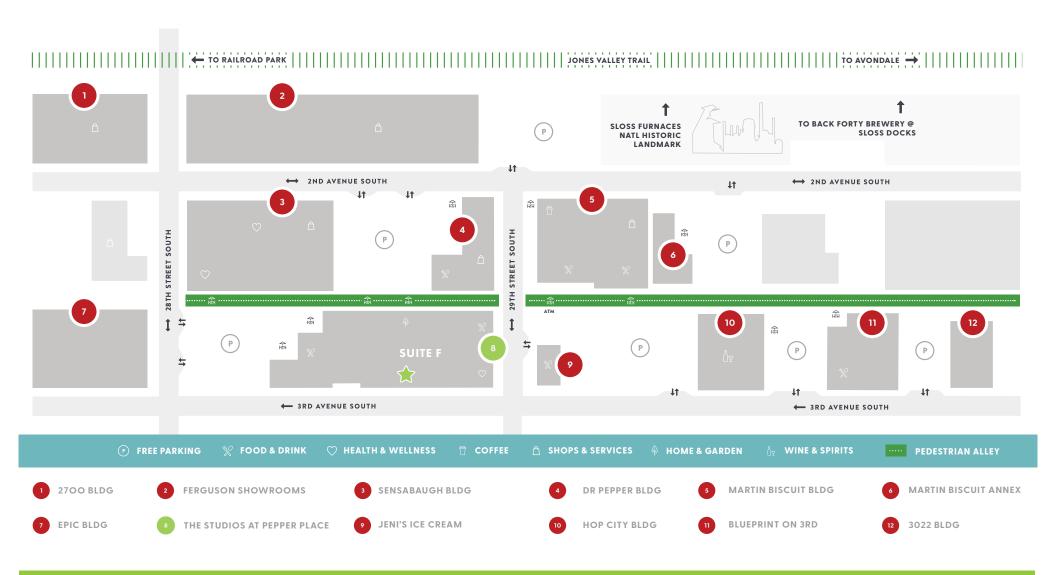

### PROPERTY DESCRIPTION

A small office is available for lease in the Studios Building. Located in the heart of Pepper Place, the Studios Building is surrounded by restaurants, historic office buildings and new apartment complexes. Suite F offers a traditional office layout with several private offices, small break room and conference area. The space can be reconfigured for a more open floor plan. Minutes from Downtown Birmingham, Crestwood, Avondale and area expressways, Pepper Place has long been a destination for local businesses.

## PEPPER PLACE OVERVIEW