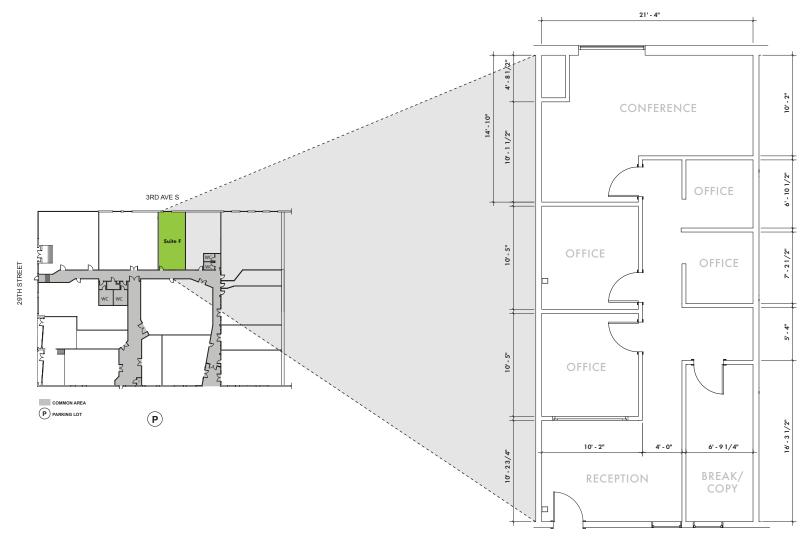

### PROPERTY DESCRIPTION

A small office is available for lease in the Studios Building. Located in the heart of Pepper Place, the Studios Building is surrounded by restaurants, historic office buildings and new apartment complexes. Suite F offers a traditional office layout with several private offices, small break room and conference area. The space can be reconfigured for a more open floor plan. Minutes from Downtown Birmingham, Crestwood, Avondale and area expressways, Pepper Place has long been a destination for local businesses.

### **OFFERING SUMMARY**

| Lease Rate:    | \$27/SF GROSS |
|----------------|---------------|
| Building Size: | 27,940 SF     |
| Available SF:  | 1,224 RSF     |