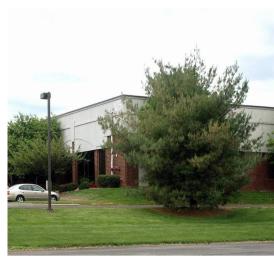

# LOCATION

The 105 Terry Drive building is located one mile from the Route 95 exit at
Newtown/Yardley. It is situated within the prestigious Newtown Commons, and is
surrounded by all tenant amenities such as banks, daycare centers, shopping,
restaurants, and hotels. The building is managed and maintained in a first class manner
and the tenants enjoy a beautifully landscaped setting for their business.

# LOCATION