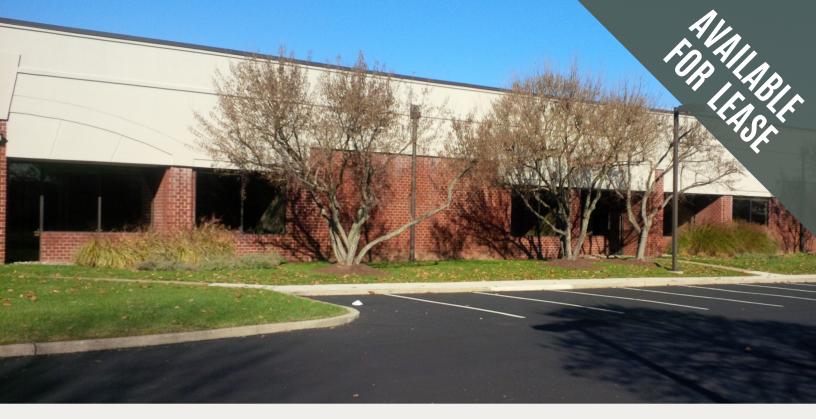

# 105 TERRY DRIVE | NEWTOWN, PA

AVAILABLE FOR LEASE

# LOCATION

The 105 Terry Drive building is located one mile from the Route 95 exit at
Newtown/Yardley. It is situated within the prestigious Newtown Commons, and is
surrounded by all tenant amenities such as banks, daycare centers, shopping,
restaurants, and hotels. The building is managed and maintained in a first class manner
and the tenants enjoy a beautifully landscaped setting for their business.