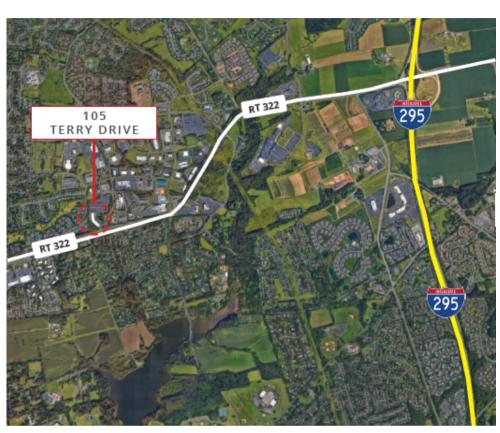

# LOCATION

The 105 Terry Drive building is located one mile from the Route 95 exit at
Newtown/Yardley. It is situated within the prestigious Newtown Commons, and is
surrounded by all tenant amenities such as banks, daycare centers, shopping,
restaurants, and hotels. The building is managed and maintained in a first class manner
and the tenants enjoy a beautifully landscaped setting for their business.

# LOCATION