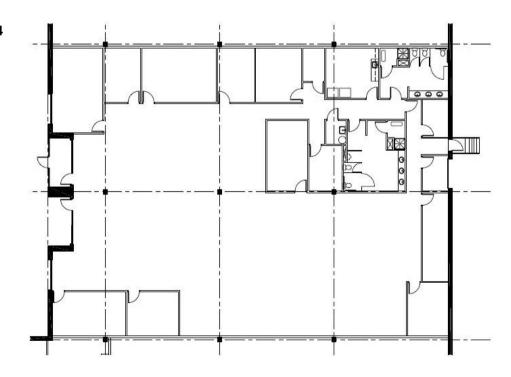

ship
- · Impeccably maintained property
- Proven and extremely attentive property management
- Strategically located one mile from the route 95 exit at Yardley/Newtown

# LOCATION

The 105 Terry Drive building is located one mile from the Route 95 exit at
Newtown/Yardley. It is situated within the prestigious Newtown Commons, and is
surrounded by all tenant amenities such as banks, daycare centers, shopping,
restaurants, and hotels. The building is managed and maintained in a first class manner
and the tenants enjoy a beautifully landscaped setting for their business.

BRIAN GLANCEY, SIOR BGLANCEY@FLYNNCO.COM 215-561-6565 X 191

MIKE BORSKI, SR.
MBORSKI@FLYNNCO.COM
215-561-6565 X 120

The Flynn Company



# LOCATION





# **PROPERTY PHOTOS**









# **FLOOR PLAN**





**SUITE 114**