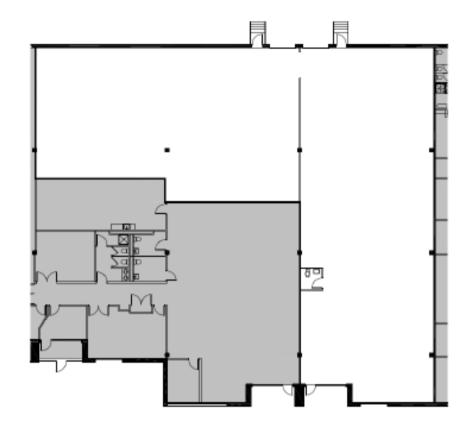

nstitutional ownership
- · Impeccably maintained property
- Proven and extremely attentive property management
- Strategically located one mile from the route 95 exit at Yardley/Newtown

# LOCATION

The 105 Terry Drive building is located one mile from the Route 95 exit at
Newtown/Yardley. It is situated within the prestigious Newtown Commons, and is
surrounded by all tenant amenities such as banks, daycare centers, shopping,
restaurants, and hotels. The building is managed and maintained in a first class manner
and the tenants enjoy a beautifully landscaped setting for their business.

BRIAN GLANCEY, SIOR BGLANCEY@FLYNNCO.COM 215-561-6565 X 191

MIKE BORSKI, SR.
MBORSKI@FLYNNCO.COM
215-561-6565 X 120

The Flynn Company



# LOCATION





# **PROPERTY PHOTOS**









# **FLOOR PLAN**





**SUITE 114**