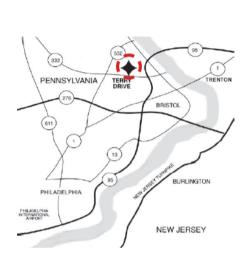

# LOCATION

The 105 Terry Drive building is located one mile from the Route 95 exit at
Newtown/Yardley. It is situated within the prestigious Newtown Commons, and is
surrounded by all tenant amenities such as banks, daycare centers, shopping,
restaurants, and hotels. The building is managed and maintained in a first class manner
and the tenants enjoy a beautifully landscaped setting for their business.

# LOCATION