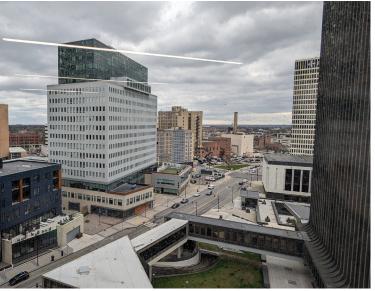

## Offering Overview

7,648 square feet of modern office in Legacy Tower available for sublease. Turnkey space is move-in ready, featuring a mix of private offices and open work areas, a corner conference room offering a panoramic view of Downtown, and a large cafe/lounge area. All furniture, fixtures, appliances and smartboards are available.