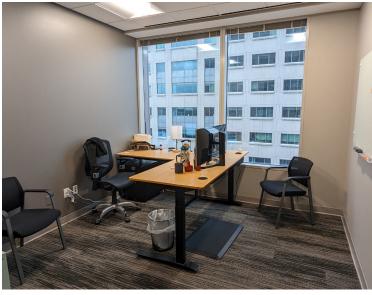

- + Floor Plan Includes:
  - 9 Private Offices
  - Open Office Area For 12 Workstations
  - 2 Conference Rooms
  - A Multi-Purpose Collaboration Area
  - Lounge / Cafe Area