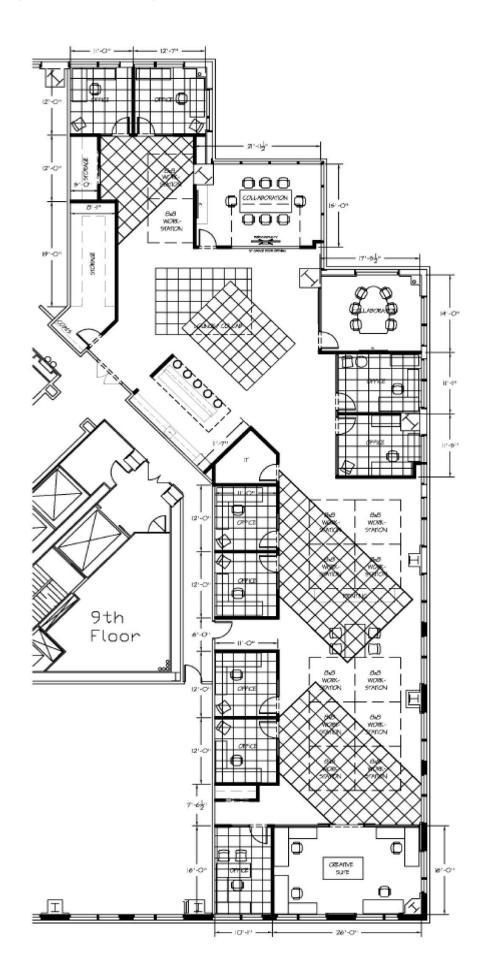

- + Floor Plan Includes:
  - 9 Private Offices
  - Open Office Area For 12 Workstations
  - 2 Conference Rooms
  - A Multi-Purpose Collaboration Area
  - Lounge / Cafe Area