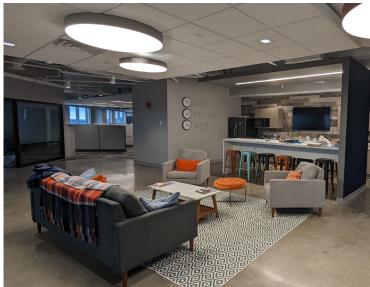

## Offering Overview

7,648 square feet of modern office in Legacy Tower available for sublease. Turnkey space is move-in ready, featuring a mix of private offices and open work areas, a corner conference room offering a panoramic view of Downtown, and a large cafe/lounge area. All furniture, fixtures, appliances and smartboards are available.

- + Floor Plan Includes:
  - 9 Private Offices
  - Open Office Area For 12 Workstations
  - 2 Conference Rooms
  - A Multi-Purpose Collaboration Area
  - Lounge / Cafe Area