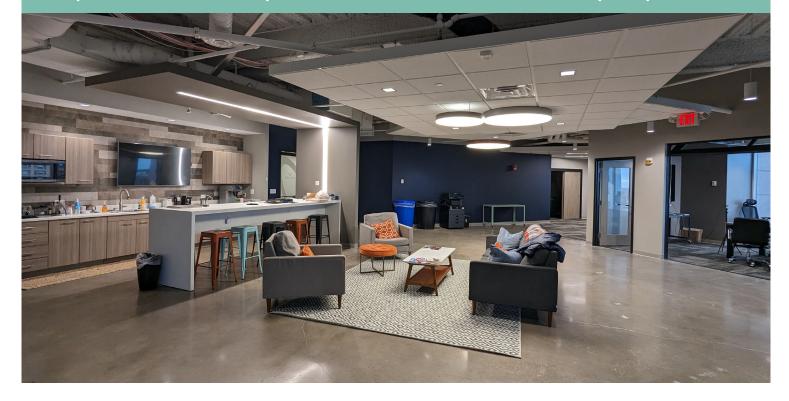

## Offering Overview

7,648 square feet of modern office in Legacy Tower available for sublease. Turnkey space is move-in ready, featuring a mix of private offices and open work areas, a corner conference room offering a panoramic view of Downtown, and a large cafe/lounge area. All furniture, fixtures, appliances and smartboards are available.

- + Floor Plan Includes:
  - 9 Private Offices
  - Open Office Area For 12 Workstations
  - 2 Conference Rooms
  - A Multi-Purpose Collaboration Area
  - Lounge / Cafe Area