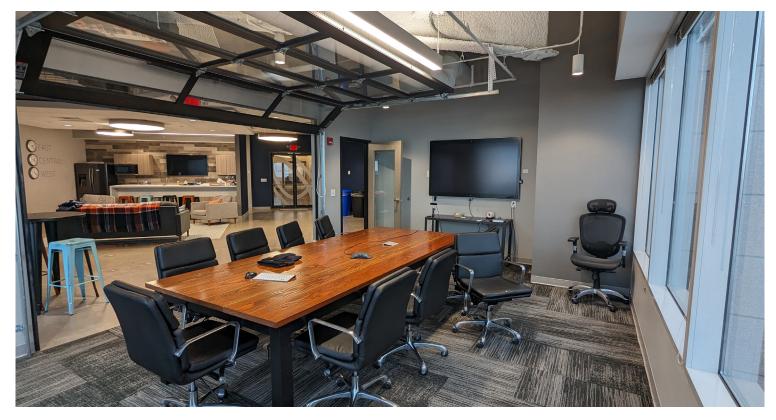

## Offering Overview

7,648 square feet of modern office in Legacy Tower available for sublease. Turnkey space is move-in ready, featuring a mix of private offices and open work areas, a corner conference room offering a panoramic view of Downtown, and a large cafe/lounge area. All furniture, fixtures, appliances and smartboards are available.

- + Floor Plan Includes:
  - 9 Private Offices
  - Open Office Area For 12 Workstations
  - 2 Conference Rooms
  - A Multi-Purpose Collaboration Area
  - Lounge / Cafe Area