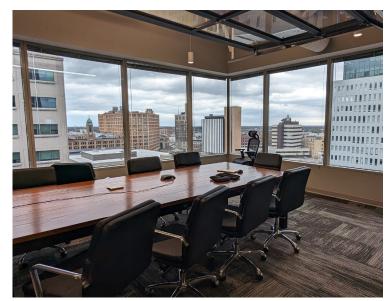

## Offering Overview

7,648 square feet of modern office in Legacy Tower available for sublease. Turnkey space is move-in ready, featuring a mix of private offices and open work areas, a corner conference room offering a panoramic view of Downtown, and a large cafe/lounge area. All furniture, fixtures, appliances and smartboards are available.

- + Floor Plan Includes:
  - 9 Private Offices
  - Open Office Area For 12 Workstations
  - 2 Conference Rooms
  - A Multi-Purpose Collaboration Area
  - Lounge / Cafe Area