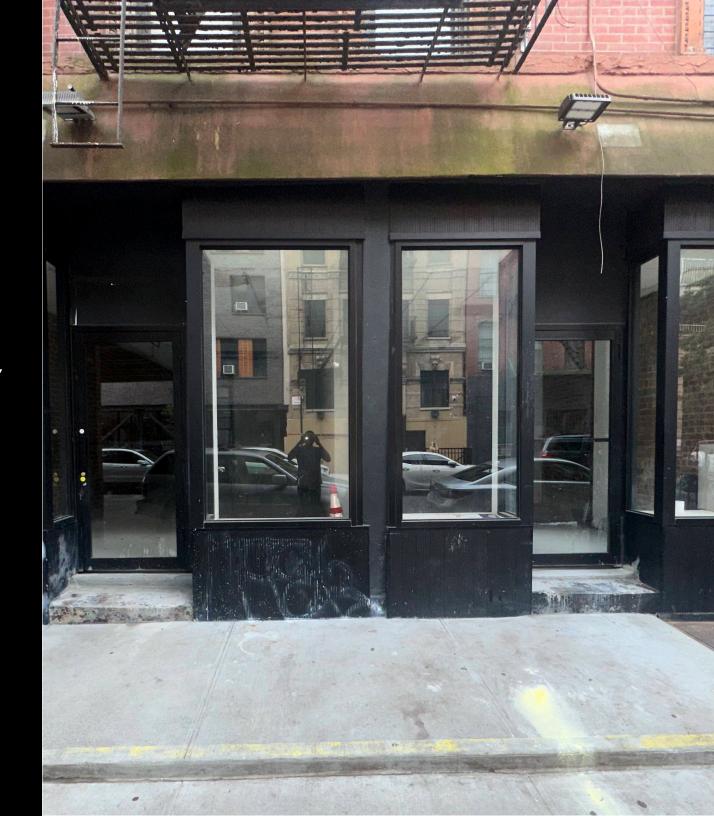

# SPACE A Asking \$3,500/Month SPACE B Asking \$4,500/Month SPACE A + B Asking \$7,750/Month

#### LEASE HIGHLIGHTS

400 SF Space A Size 500 SF Space B Size

**30'** Frontage **9'** 

#### COMMENTS

- Newly Renovated Whitebox Spaces with HVAC
- Each Space Has a Bathroom in Place
- Prime East Village Location with Great Foot and Driving Traffic
- Neighbors: Stuyvesant Town, Mount Sinai Beth Israel, Union Square, Trader Joes, Target, Empanda Mama, Motorino Pizza, T-Mobile, Taverna East Village, Panda Express