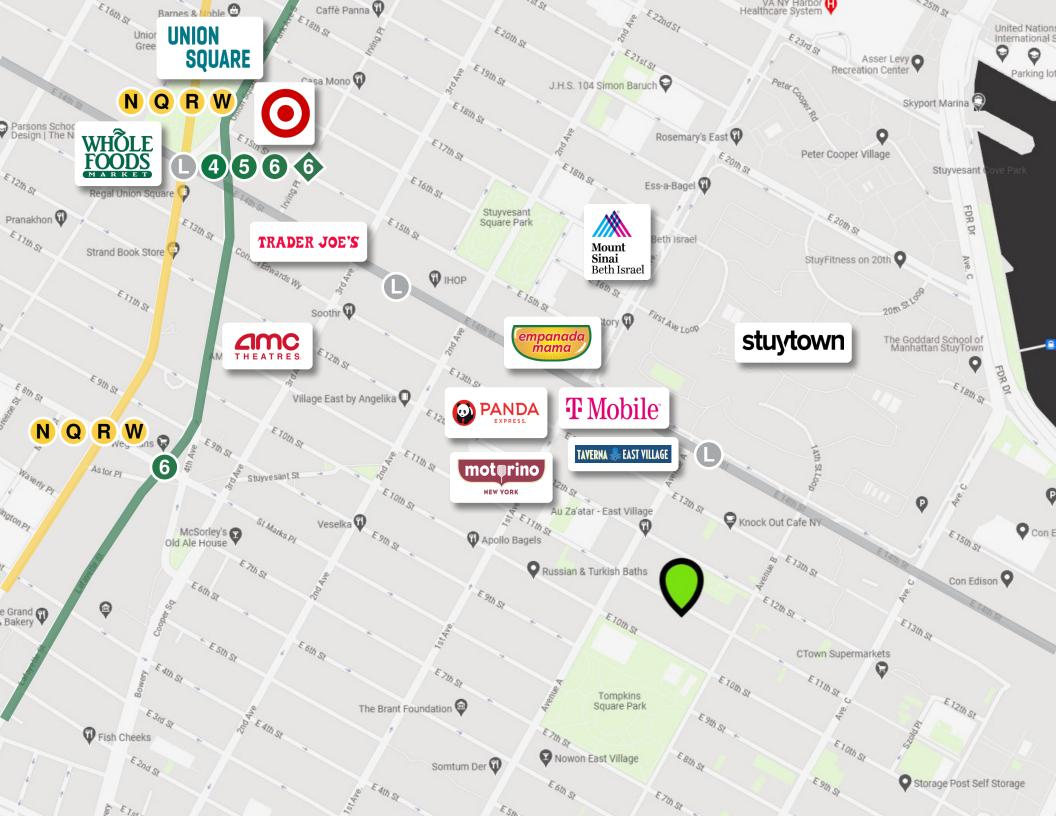

#### COMMENTS

- Newly Renovated Whitebox Spaces with HVAC
- Each Space Has a Bathroom in Place
- Prime East Village Location with Great Foot and Driving Traffic
- Neighbors: Stuyvesant Town, Mount Sinai Beth Israel, Union Square, Trader Joes, Target, Empanda Mama, Motorino Pizza, T-Mobile, Taverna East Village, Panda Express