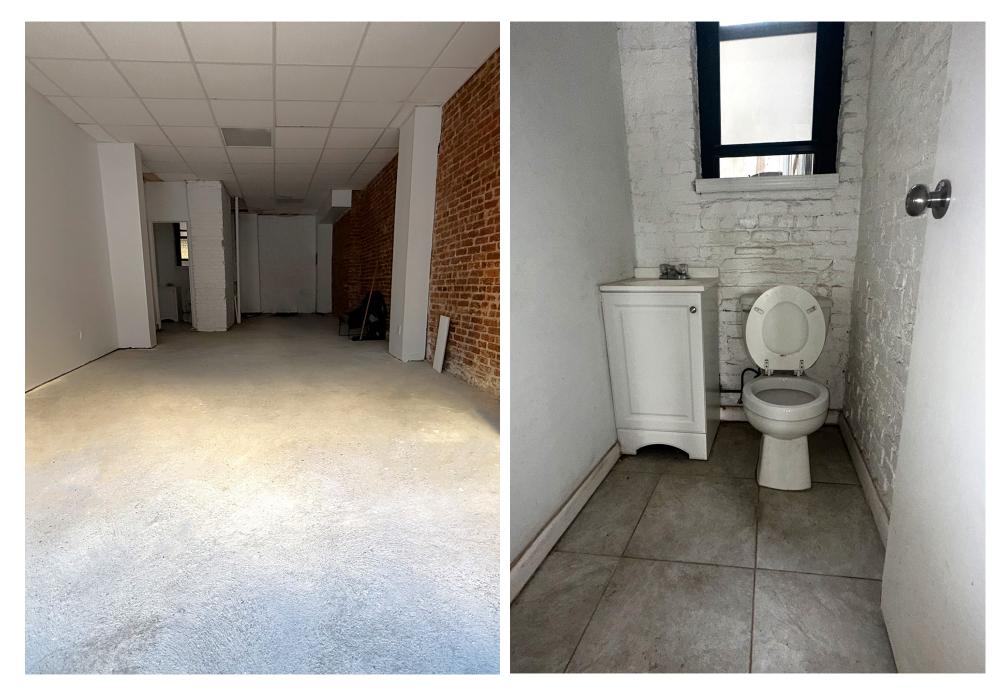

#### COMMENTS

- Newly Renovated Whitebox Spaces with HVAC
- Each Space Has a Bathroom in Place
- Prime East Village Location with Great Foot and Driving Traffic
- Neighbors: Stuyvesant Town, Mount Sinai Beth Israel, Union Square, Trader Joes, Target, Empanda Mama, Motorino Pizza, T-Mobile, Taverna East Village, Panda Express

## **SPACE A INTERIOR PHOTOS**

## **SPACE B INTERIOR PHOTOS**