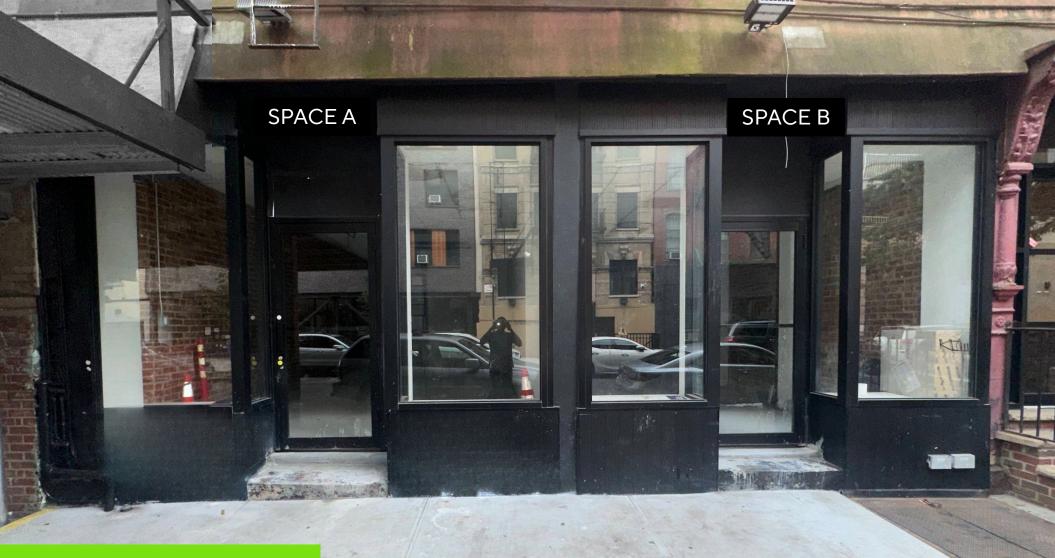

# SPACE A Asking \$3,500/Month SPACE B Asking \$4,500/Month SPACE A + B Asking \$7,750/Month

#### LEASE HIGHLIGHTS

400 SF Space A Size 500 SF Space B Size

**30'** Frontage **9'** 

#### **\*SPACES CAN BE EASILY COMBINED**

#### COMMENTS

- Newly Renovated Whitebox Spaces with HVAC
- Each Space Has a Bathroom in Place
- Prime East Village Location with Great Foot and Driving Traffic
- Neighbors: Stuyvesant Town, Mount Sinai Beth Israel, Union Square, Trader Joes, Target, Empanda Mama, Motorino Pizza, T-Mobile, Taverna East Village, Panda Express