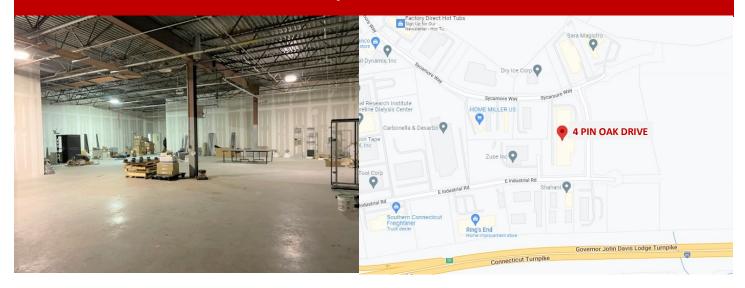

## FOR LEASE - BRANFORD WAREHOUSE/DISTRIBUTION FLEX SPACE 4 PIN OAK DRIVE

## OFFERED AT \$4,000 PER MONTH

- 4,000 SF (+/-) flex space in office/data center (current use: warehouse)
- Redundant backup power
- Co-location data available
- Shared loading dock (van height)
- 15'6" ceiling; IG-2 Zone
- Additional office space available
- Convenient location close to I-95 at exit 56 (GPS-friendly)
- Call listing broker; minimum 24-hour notice required