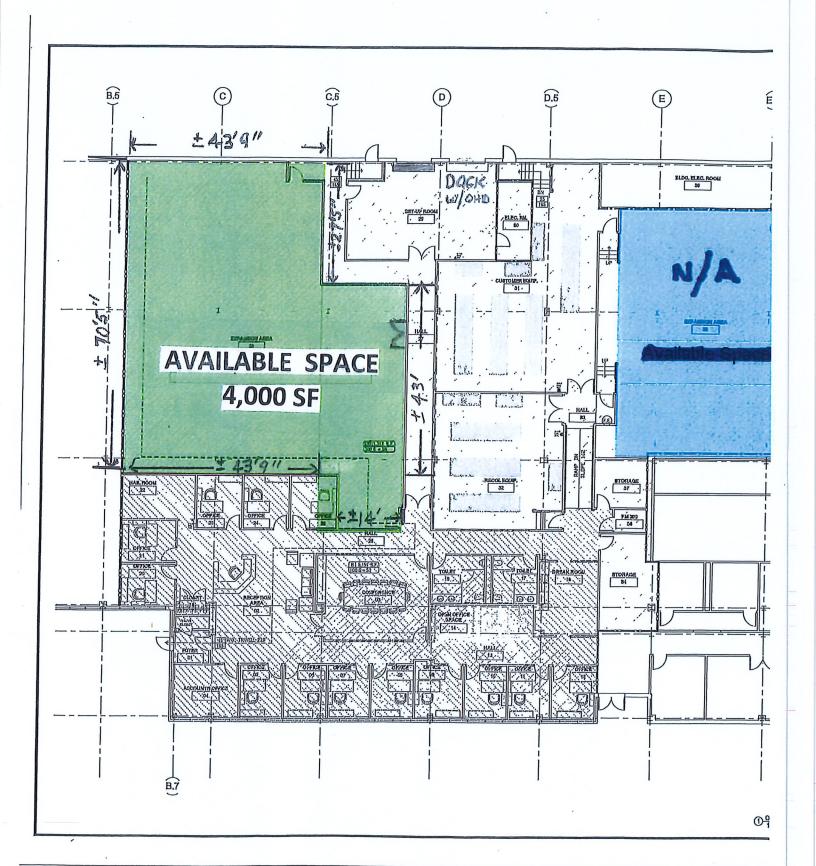

## OFFERED AT \$4,000 PER MONTH

- 4,000 SF (+/-) flex space in office/data center (current use: warehouse)
- Redundant backup power
- Co-location data available
- Shared loading dock (van height)
- 15'6" ceiling; IG-2 Zone
- Additional office space available
- Convenient location close to I-95 at exit 56 (GPS-friendly)
- Call listing broker; minimum 24-hour notice required