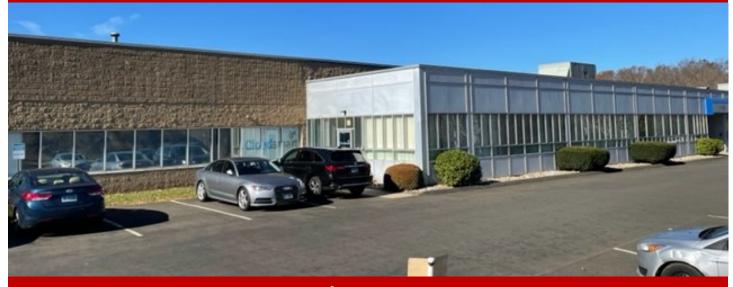

## FOR LEASE - BRANFORD WAREHOUSE/DISTRIBUTION FLEX SPACE 4 PIN OAK DRIVE

## OFFERED AT \$4,000 PER MONTH

- 4,000 SF (+/-) flex space in office/data center (current use: warehouse)
- Redundant backup power
- Co-location data available
- Shared loading dock (van height)
- 15'6" ceiling; IG-2 Zone
- Additional office space available
- Convenient location close to I-95 at exit 56 (GPS-friendly)
- Call listing broker; minimum 24-hour notice required