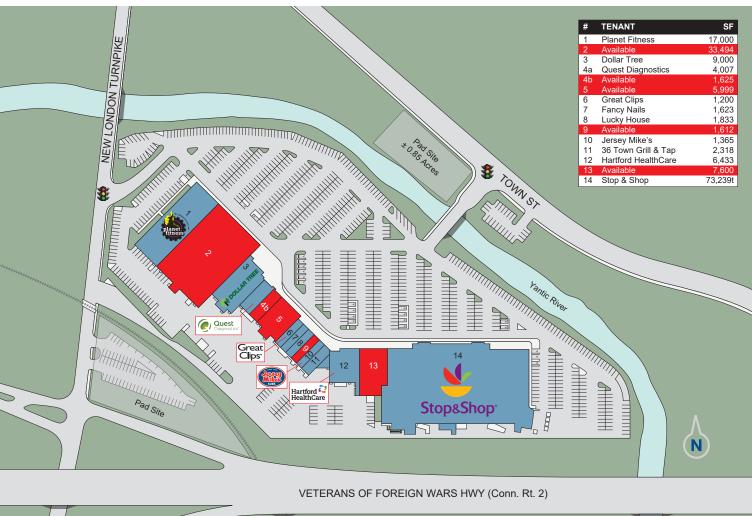

# Property Information

Available:

Land Area:

Address: 42-44 Town Street Frontage: 419 ft. +/- on New London (New London Turnpike) Turnpike

1,612 to 33,494 +/- SF 393 ft. +/- on Town Street 890 ft. +/- on Conn. Rt. 2

Total SF: 168,000 +/- SF Traffic Count: 10,000 VPD on Town Street 9,000 VPD on New London

18.34 Acres Turnpike

Year Built: 1966 Renovated in 2013

Parking Spaces: 858 Spaces Zoning: PC Zone

**Parking Ratio:** 5 per 1,000 SF **Utilities:** Water/Sewer: Municipal

#### **DOLLAR TREE.**

Norwichtown Commons is a 168,000 +/- square foot shopping center located in Norwich, CT. This center is anchored by Stop & Shop, one of New England's premier grocers. Co-tenants include Planet Fitness, Great Clips, Quest Diagnostics and Dollar Tree amongst others. Norwichtown Commons benefits from great visibility situated at two lighted intersections along New London Turnpike and Town Street. In addition, Norwichtown Commons is located in a densely populated area which features three and five-mile population counts of 22,051 and 55,887 people. With excellent visibility, a high-volume anchor, an ideal mix of retailers and regular daily traffic, Norwichtown Commons is an ideal site for retail and service businesses.