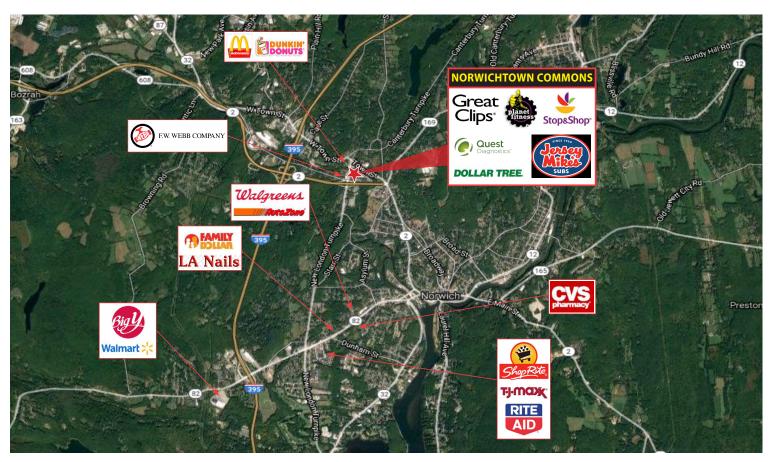

#### **DOLLAR TREE.**

Norwichtown Commons is a 168,000 +/- square foot shopping center located in Norwich, CT. This center is anchored by Stop & Shop, one of New England's premier grocers. Co-tenants include Planet Fitness, Great Clips, Quest Diagnostics and Dollar Tree amongst others. Norwichtown Commons benefits from great visibility situated at two lighted intersections along New London Turnpike and Town Street. In addition, Norwichtown Commons is located in a densely populated area which features three and five-mile population counts of 22,051 and 55,887 people. With excellent visibility, a high-volume anchor, an ideal mix of retailers and regular daily traffic, Norwichtown Commons is an ideal site for retail and service businesses.