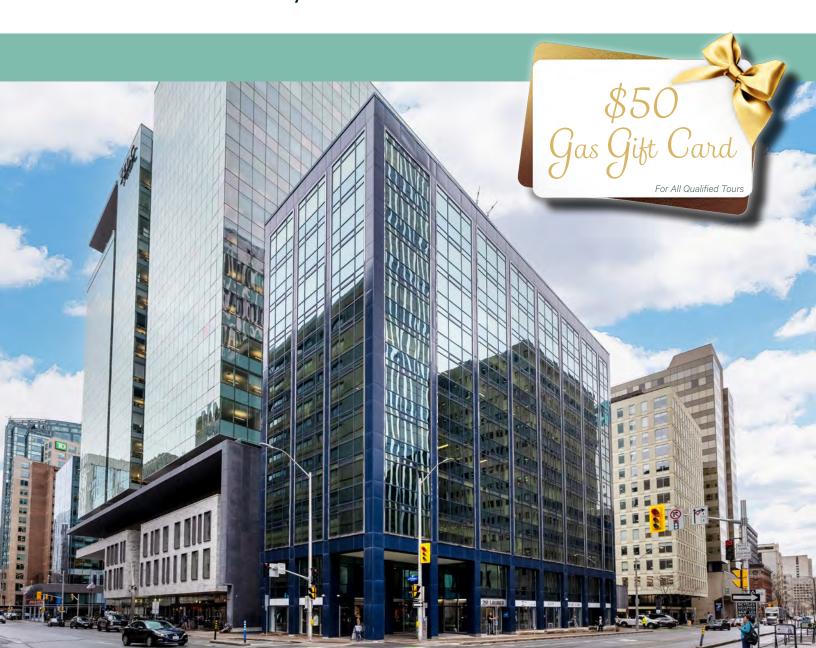

# Office Space & St.O. Ground Floor Retail

Immediate Availability

251 Laurier Avenue West Ottawa, Ontario

# Convenient & Accessible

Centrally located in Downtown Ottawa, 251 Laurier Avenue West offers a great opportunity for a variety of office and retail users. The location provides easy access to numerous amenities, public transit including the Parliament LRT Station located only 300 metres North. Signage opportunity for the ground floor restaurant and office/retail space. Underground parking is available through INDIGO at 193 Laurier Avenue West, half a block from the building that the Landlord can help secure on behalf of the tenant. View Parking Map Here