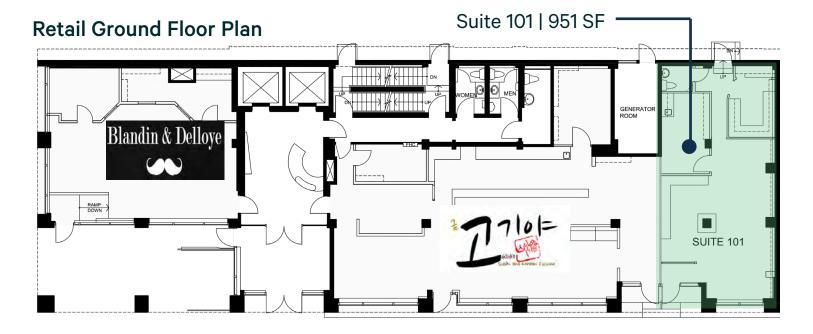

# **Property Details**

| SUITE  | SIZE<br>(SF) | NET RENT<br>(PSF) | ADDITIONAL RENT<br>(PSF/EST. 2024) | SUITE<br>COMMENTS                                                                                                                            |
|--------|--------------|-------------------|------------------------------------|----------------------------------------------------------------------------------------------------------------------------------------------|
| Retail |              |                   |                                    |                                                                                                                                              |
| 101    | 950          | Contact           | \$20.66                            | Laurier facing ground floor unit with great signage opportunity.                                                                             |
| Office |              |                   |                                    |                                                                                                                                              |
| 600    | 5,489        | \$17.00           | \$20.66                            | Full Floor open concept with perimeter offices and meeting spaces. Kitchen area and shower facilities within unit.  Available immediately.   |
| 900    | 5,489        | \$17.00           | \$20.66                            | NEW MODEL SUITE! Fully furnished and recently improved model suite with kitchenette and lunch area. Check out the Matterport 3D Walkthrough. |

## Floor Plan