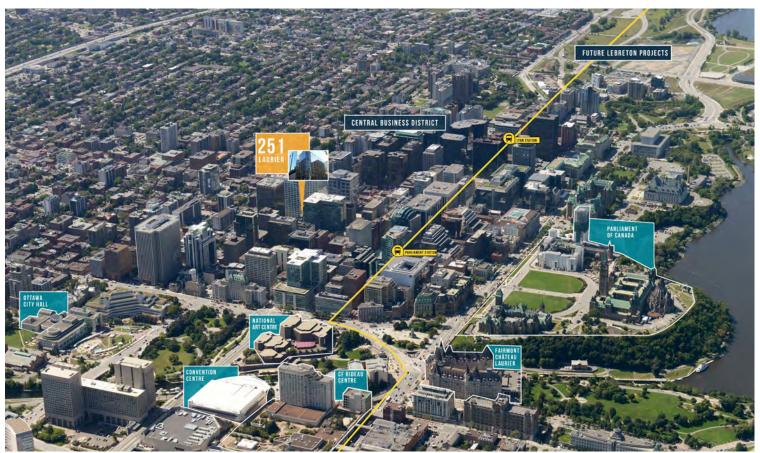

# Convenient & Accessible

Centrally located in Downtown Ottawa, 251 Laurier Avenue West offers a great opportunity for a variety of office and retail users. The location provides easy access to numerous amenities, public transit including the Parliament LRT Station located only 300 metres North. Signage opportunity for the ground floor restaurant and office/retail space. Underground parking is available through INDIGO at 193 Laurier Avenue West, half a block from the building that the Landlord can help secure on behalf of the tenant. View Parking Map Here

#### **Access and Amenities**

251 Laurier Avenue West occupies a prime location in the downtown core, benefitting from direct proximity to Ottawa's major shopping destinations, fine dining, entertainment venues, government buildings, historic landmarks and municipal parks. Within a ten-minute walking radius lies multiple national landmarks including Parliament Hill, the Centennial Flame, the Supreme Court, Confederation Park and multiple museums. Also within walking distance lies the CF Rideau Centre, Ottawa's premier shopping destination. Just east of the Property, easily accessible by transit, lies the Byward Market – a historic market and focal point that features a diverse assortment of foods, services and entertainment.