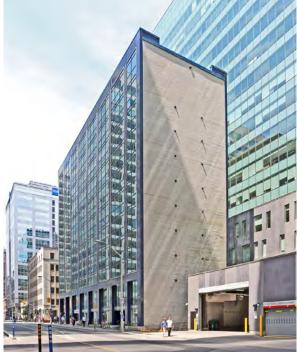

# Office Space & St.O. Ground Floor Retail

Immediate Availability

251 Laurier Avenue West Ottawa, Ontario

# Convenient & Accessible

Centrally located in Downtown Ottawa, 251 Laurier Avenue West offers a great opportunity for a variety of office and retail users. The location provides easy access to numerous amenities, public transit including the Parliament LRT Station located only 300 metres North. Signage opportunity for the ground floor restaurant and office/retail space. Underground parking is available through INDIGO at 193 Laurier Avenue West, half a block from the building that the Landlord can help secure on behalf of the tenant. View Parking Map Here

# **Building Photos**