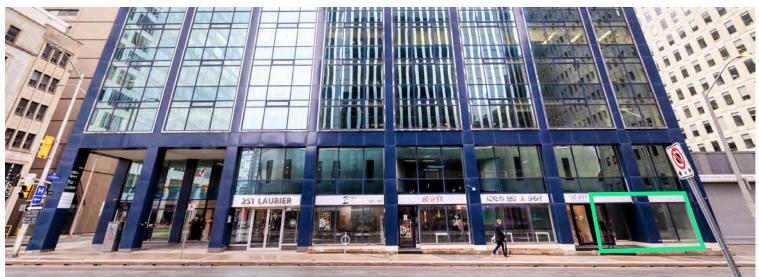

|
| 600    | 5,489        | \$17.00           | \$20.66                            | Full Floor open concept with perimeter offices and meeting spaces. Kitchen area and shower facilities within unit.  Available immediately.   |
| 900    | 5,489        | \$17.00           | \$20.66                            | NEW MODEL SUITE! Fully furnished and recently improved model suite with kitchenette and lunch area. Check out the Matterport 3D Walkthrough. |

# **Building Photos**











### Office Space

251 Laurier Avenue West | 9th Floor Model Suite - Furniture Included!



















## Floor Plan



#### **Retail Space**

251 Laurier Avenue West







#### **Access and Amenities**

251 Laurier Avenue West occupies a prime location in the downtown core, benefitting from direct proximity to Ottawa's major shopping destinations, fine dining, entertainment venues, government buildings, historic landmarks and municipal parks. Within a ten-minute walking radius lies multiple national landmarks including Parliament Hill, the Centennial Flame, the Supreme Court, Confederation Park and multiple museums. Also within walking distance lies the CF Rideau Centre, Ottawa's premier shopping destination. Just east of the Property, easily accessible by transit, lies the Byward Market – a historic market and focal point that features a diverse assortment of foods, services and entertainment.





























#### **PARLIAMENT HILL** 6 MINU