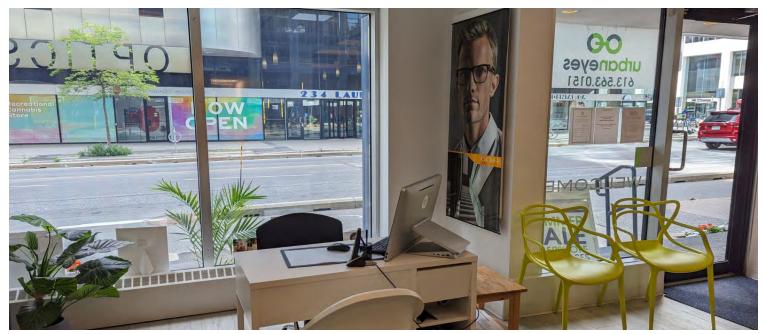

|
| 600    | 5,489        | \$17.00           | \$20.66                            | Full Floor open concept with perimeter offices and meeting spaces. Kitchen area and shower facilities within unit.  Available immediately.   |
| 900    | 5,489        | \$17.00           | \$20.66                            | NEW MODEL SUITE! Fully furnished and recently improved model suite with kitchenette and lunch area. Check out the Matterport 3D Walkthrough. |

# **Building Photos**











### Office Space

251 Laurier Avenue West | 9th Floor Model Suite - Furniture Included!



















## Floor Plan



#### **Retail Space**

251 Laurier Avenue West







#### **Access and Amenities**

251 Laurier Avenue West occupies a prime location in the downtown core, benefitting from direct proximity to Ottawa's major shopping destinations, fine dining, entertainment venues, government buildings, historic landmarks and municipal parks. Within a ten-minute walking radius lies multiple national landmarks including Parliament Hill, the Centennial Flame, the Supreme Court, Confederation Park and multiple museums. Also within walking distance lies the CF Rideau Centre, Ottawa's premier shopping destination. Just east of the Property, easily accessible by transit, lies the Byward Market – a historic market and focal point that features a diverse assortment of foods, services and entertainment.





























#### **PARLIAMENT HILL** 6 MI