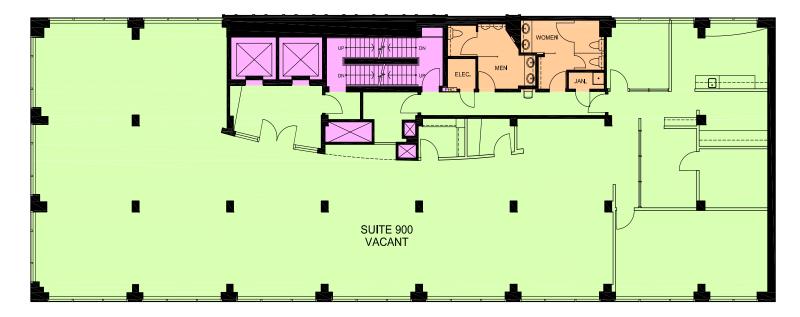

## Floor Plan

# **Property Details**

| SUITE  | SIZE<br>(SF) | NET RENT<br>(PSF) | ADDITIONAL RENT<br>(PSF/EST. 2024) | SUITE<br>COMMENTS                                                                                                                            |
|--------|--------------|-------------------|------------------------------------|----------------------------------------------------------------------------------------------------------------------------------------------|
| Retail |              |                   |                                    |                                                                                                                                              |
| 101    | 950          | Contact           | \$20.66                            | Laurier facing ground floor unit with great signage opportunity.                                                                             |
| Office |              |                   |                                    |                                                                                                                                              |
| 600    | 5,489        | \$17.00           | \$20.66                            | Full Floor open concept with perimeter offices and meeting spaces. Kitchen area and shower facilities within unit.  Available immediately.   |
| 900    | 5,489        | \$17.00           | \$20.66                            | NEW MODEL SUITE! Fully furnished and recently improved model suite with kitchenette and lunch area. Check out the Matterport 3D Walkthrough. |