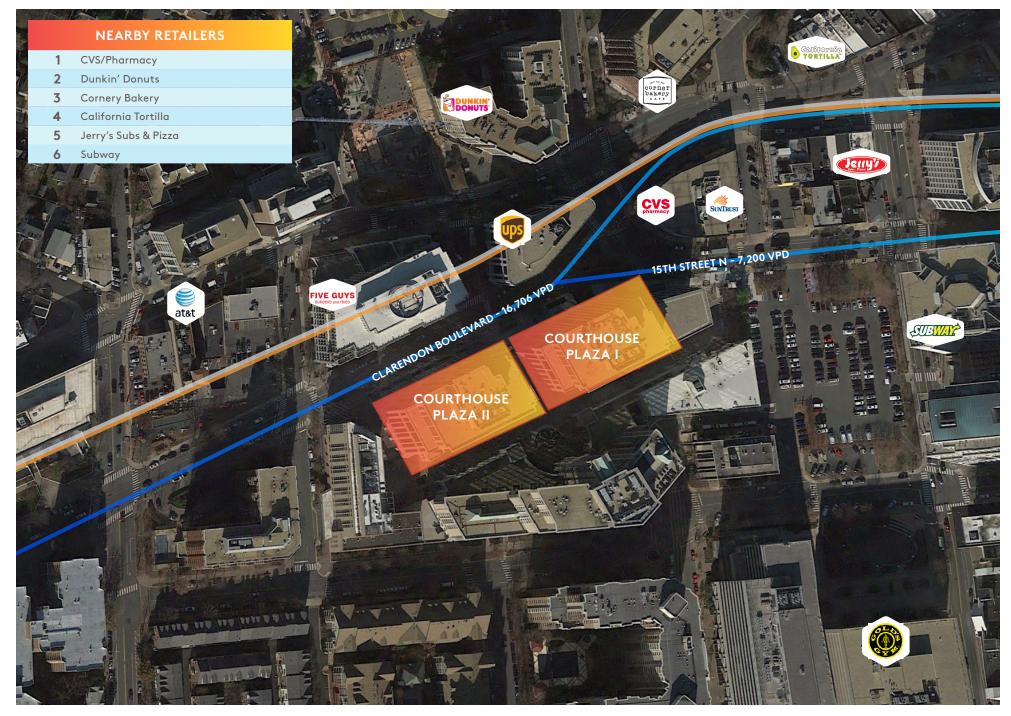

RETAILERS  |          |                      |        |
|--------------------------------|----------|----------------------------|----------|----------------------|--------|
| 1 FedEx Kinko's Office & Print | 5,964 SF | 4 Courthaus Social         | 4,321 SF | 7 Clarendon Nail Spa | 834 SF |
| 2 Available                    | 728 SF   | <b>5</b> NoVa Orthodontics | 2,571 SF | 8 Captain Cookie     | 683 SF |
| <b>3</b> Courthaus Social      | 2,502 SF | <b>6</b> Starbucks         | N/A SF   | 9 KTM Momo           | 436 SF |

## 😥 JBG SMITH

| 10 | Instyles Barbershop    | 460 SF    |
|----|------------------------|-----------|
| 11 | Avrasya Market         | 230 SF    |
| 12 | AMC Courthouse Plaza 8 | 36,795 SF |
|    |                        |           |

### COURTHOUSE PLAZA / AERIAL





### **CCOURTHOUSE PLAZA / AERIAL**



## JBG SMITH