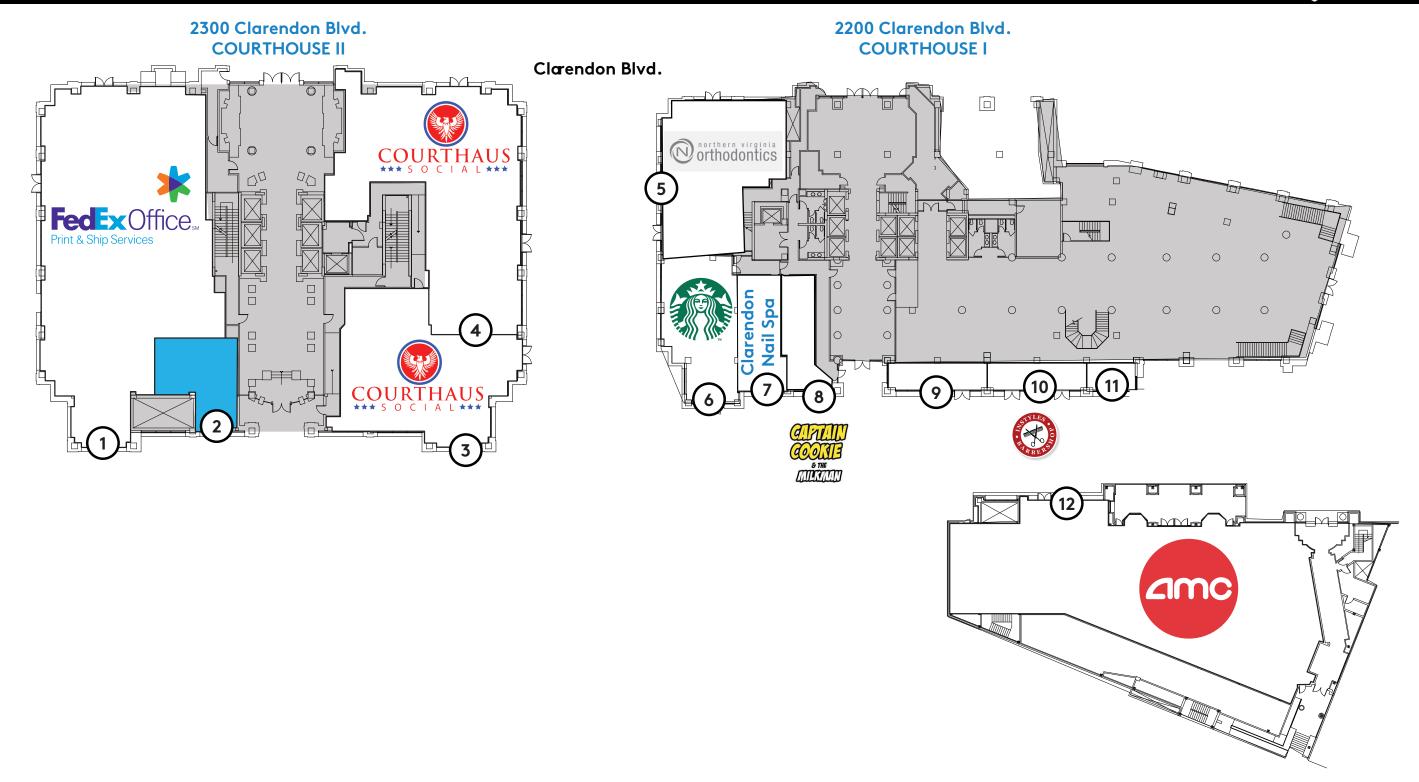

## COURTHOUSE PLAZA / SITE PLAN

|                                |          | SHOPPING CENTER RETAILERS  |          |                      |        |
|--------------------------------|----------|----------------------------|----------|----------------------|--------|
| 1 FedEx Kinko's Office & Print | 5,964 SF | 4 Courthaus Social         | 4,321 SF | 7 Clarendon Nail Spa | 834 SF |
| 2 Available                    | 728 SF   | <b>5</b> NoVa Orthodontics | 2,571 SF | 8 Captain Cookie     | 683 SF |
| <b>3</b> Courthaus Social      | 2,502 SF | <b>6</b> Starbucks         | N/A SF   | 9 KTM Momo           | 436 SF |

## 😥 JBG SMITH

| 10 | Instyles Barbershop    | 460 SF    |
|----|------------------------|-----------|
| 11 | Avrasya Market         | 230 SF    |
| 12 | AMC Courthouse Plaza 8 | 36,795 SF |
|    |                        |           |