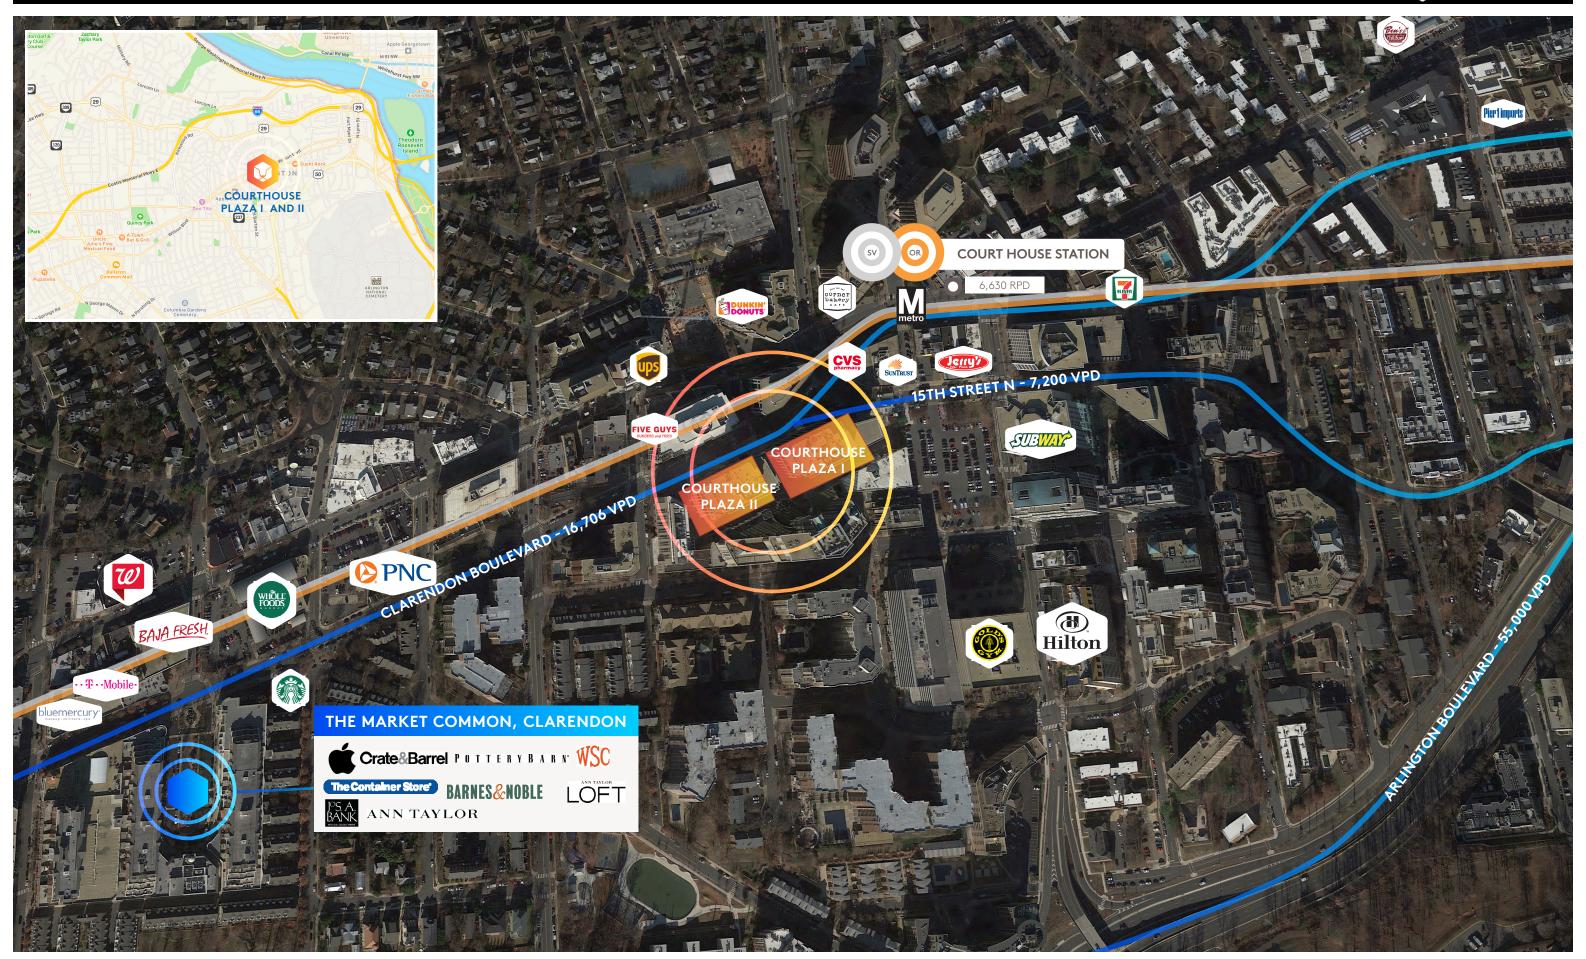

|        |
|--------------------------------|----------|----------------------------|----------|----------------------|--------|
| 1 FedEx Kinko's Office & Print | 5,964 SF | 4 Courthaus Social         | 4,321 SF | 7 Clarendon Nail Spa | 834 SF |
| 2 Available                    | 728 SF   | <b>5</b> NoVa Orthodontics | 2,571 SF | 8 Captain Cookie     | 683 SF |
| <b>3</b> Courthaus Social      | 2,502 SF | <b>6</b> Starbucks         | N/A SF   | 9 KTM Momo           | 436 SF |

## 😥 JBG SMITH

| 10 | Instyles Barbershop    | 460 SF    |
|----|------------------------|-----------|
| 11 | Avrasya Market         | 230 SF    |
| 12 | AMC Courthouse Plaza 8 | 36,795 SF |
|    |                        |           |

### COURTHOUSE PLAZA / AERIAL





### **CCOURTHOUSE PLAZA / AERIAL**



## JBG SMITH