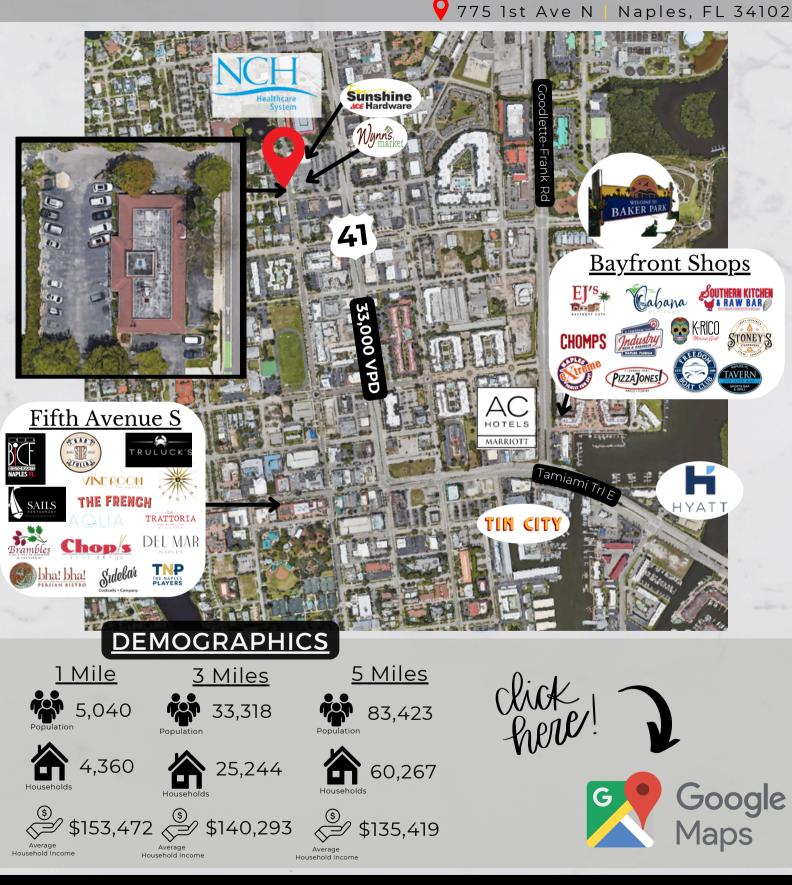

# MEDICAL OFFICE BUILDING 775 1st Ave N, Naples, FL 34102

🖓 Downtown Naples | SW corner of NCH Baker Campus

Medical office building strategically located in the heart of Downtown Naples. Only one block away from NCH Baker Campus, and less than one mile from 5th Avenue South.

#### MEDICAL OFFICE BUILDING

Downtown Naples | SW corner of NCH Baker Campus

💡 775 1st Ave N | Naples, FL 34102