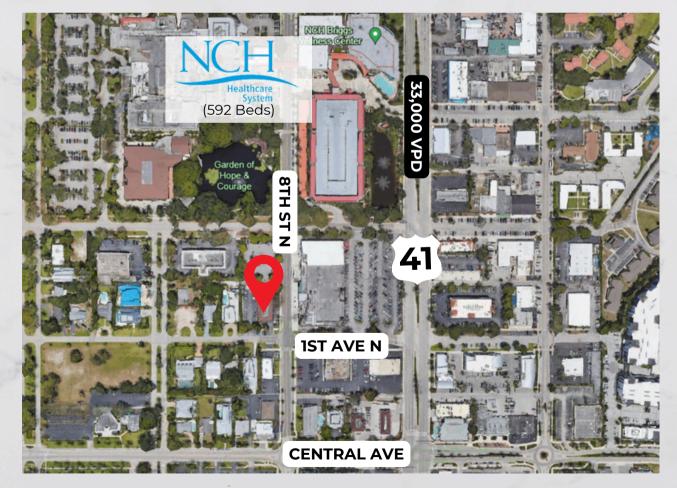

# MEDICAL OFFICE BUILDING 775 1st Ave N, Naples, FL 34102

🖓 Downtown Naples | SW corner of NCH Baker Campus

Medical office building strategically located in the heart of Downtown Naples. Only one block away from NCH Baker Campus, and less than one mile from 5th Avenue South.

#### MEDICAL OFFICE BUILDING

Downtown Naples | SW corner of NCH Baker Campus

💡 775 1st Ave N | Naples, FL 34102