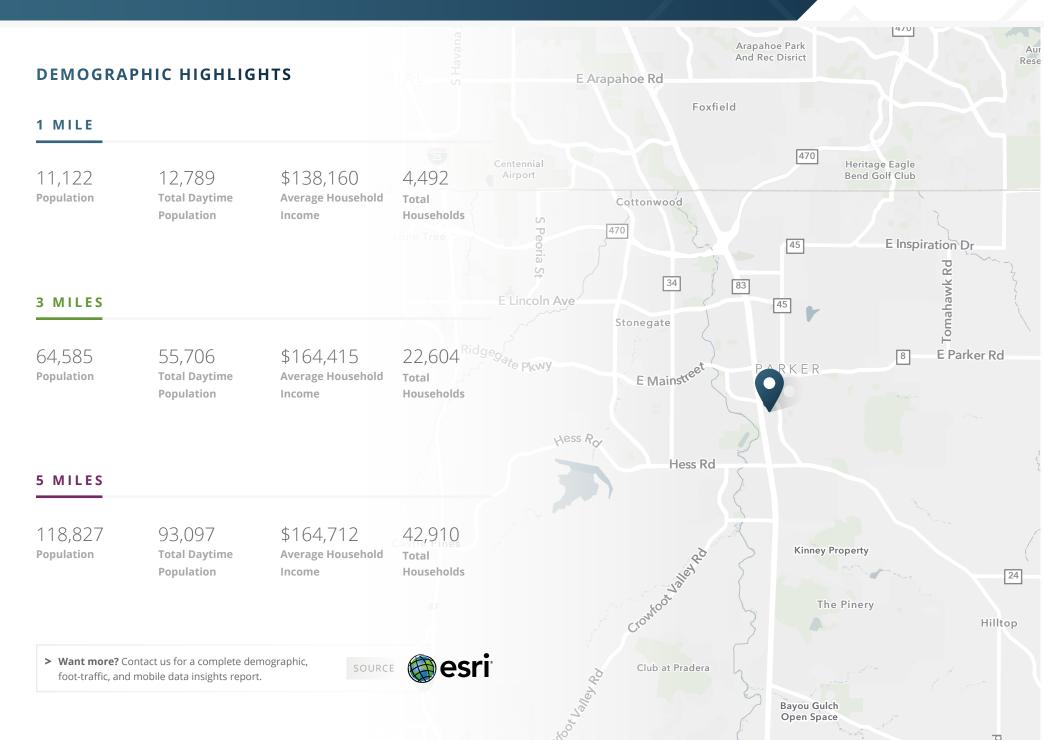

### TRAFFIC COUNTS

S Parker Rd Hilltop Rd

Year: 2023 | Source: Esri

55,570 VPD 16,950 VPD

E Parker Square & S Pine Dr | Parker, CO 80134