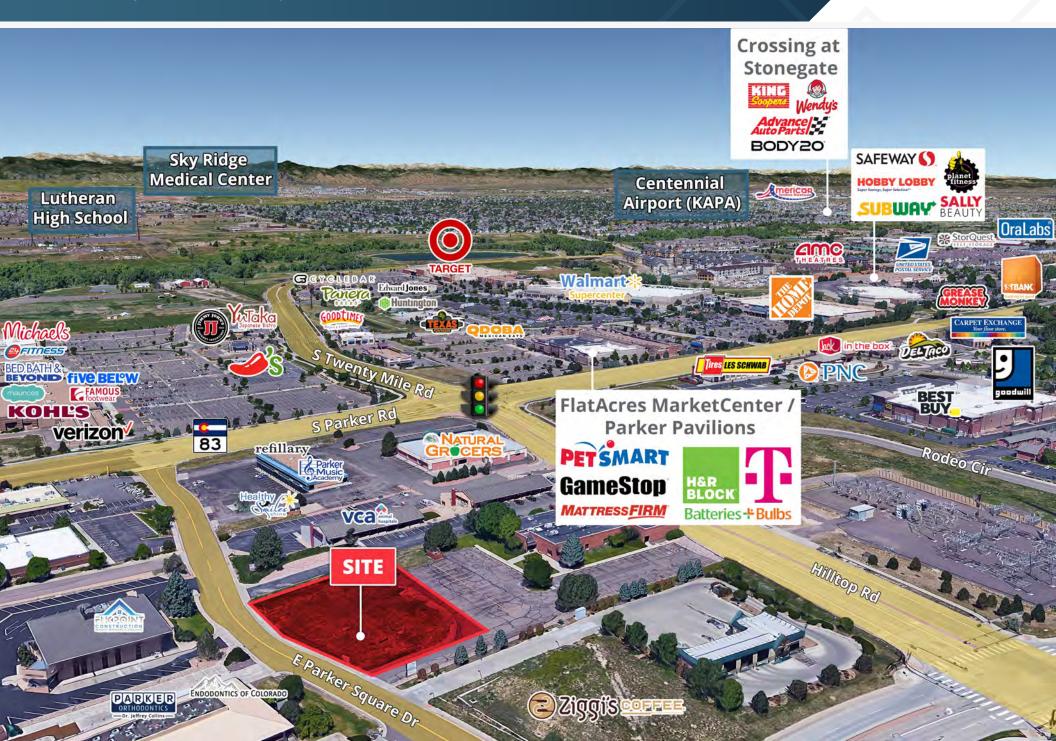

#### **ABOUT THE PROPERTY**

- Join Phase 2 of Parker Square Medical Building the newest medical office property in the Parker MSA
- Amenity Rich Environment! Just minutes away from historic downtown Parker, and within walking distance (0.2 miles) to Parker Pavilions and Flat Acres Mall, as well as Pinehill Retail Center (0.1 miles)
- Quiet office setting with no major arterial adjacencies, but centrally located in Parker for easy access
- Building signage available
- 7 minutes to E-470, 15 minutes to I-25, and 30 minutes to Downtown Denver

### TRAFFIC COUNTS

S Parker Rd Hilltop Rd

Year: 2023 | Source: Esri

55,570 VPD 16,950 VPD

E Parker Square & S Pine Dr | Parker, CO 80134

### **PHASE 1 TENANTS**

Centura Health

American Family Insurance

OnPoint Family Medicine

Ahoudek Counseling

Passport Health

**Edward Jones** 

Cornerstone Psychiatry