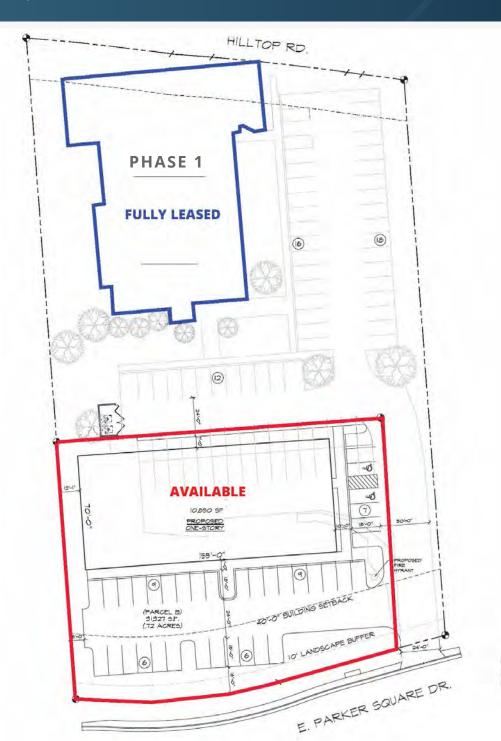

### **AVAILABLE**

5,000 - 10,088 SF

## PARCEL SIZE

0.72 AC

### **PHASE 1 TENANTS**

Centura Health

American Family Insurance

OnPoint Family Medicine

Ahoudek Counseling

Passport Health

**Edward Jones** 

Cornerstone Psychiatry