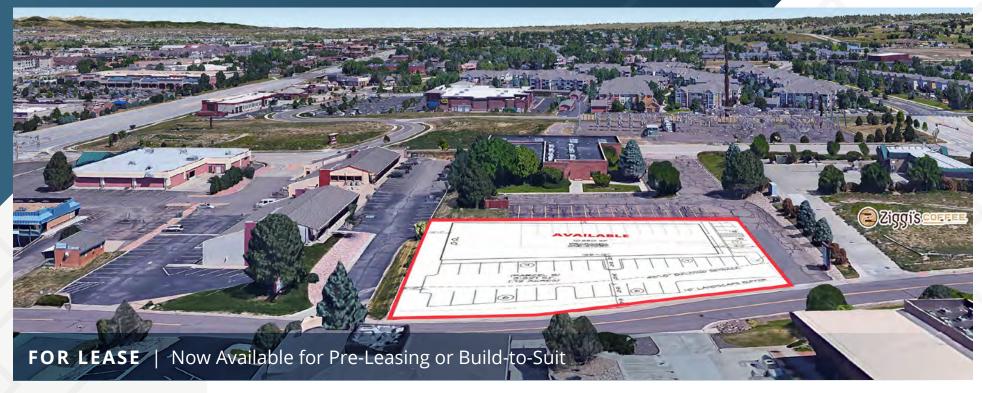

E Parker Square & S Pine Dr | Parker, CO 80134

### **AVAILABLE**

5,000 - 10,088 SF

#### **ABOUT THE PROPERTY**

- Join Phase 2 of Parker Square Medical Building the newest medical office property in the Parker MSA
- Amenity Rich Environment! Just minutes away from historic downtown Parker, and within walking distance (0.2 miles) to Parker Pavilions and Flat Acres Mall, as well as Pinehill Retail Center (0.1 miles)
- Quiet office setting with no major arterial adjacencies, but centrally located in Parker for easy access
- Building signage available
- 7 minutes to E-470, 15 minutes to I-25, and 30 minutes to Downtown Denver