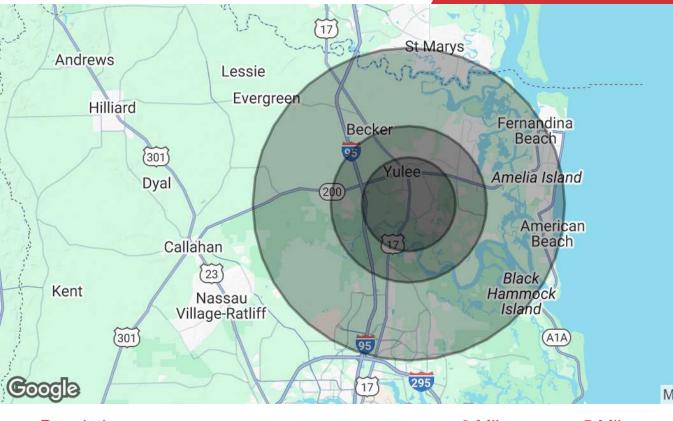

0.34 Acres | 2,800 SF Free Standing Retail

Map data ©2024 Google

| Population                            | 3 Miles          | 5 Miles          | 10 Miles         |
|---------------------------------------|------------------|------------------|------------------|
| Total Population                      | 14,459           | 39,726           | 96,970           |
| Average Age                           | 42               | 41               | 44               |
| Average Age (Male)                    | 41               | 40               | 43               |
| Average Age (Female)                  | 42               | 42               | 45               |
| Households & Income                   | 3 Miles          | 5 Miles          | 10 Miles         |
| Total Households                      | 5,476            | 14,704           | 37,729           |
|                                       |                  |                  |                  |
| # of Persons per HH                   | 2.6              | 2.7              | 2.6              |
| # of Persons per HH Average HH Income | 2.6<br>\$103,854 | 2.7<br>\$109,677 | 2.6<br>\$115,065 |
|                                       |                  |                  |                  |

Demographics data derived from AlphaMap