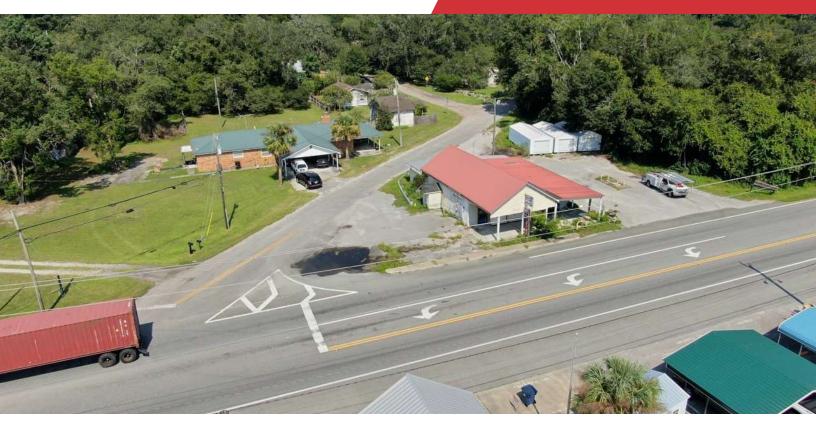

#### **Property Highlights**

- U.S. Highway 17 frontage w/over 19,000 cars daily
- Located at the signalized NWC of Harts Road just 2 miles south of SR 200
- · Multiple points of ingress and egress
- · Commercial Intensive and Residential Zoning
- Can be combined with the adjacent parcels for a total of 7.76 acreage assemblage
- 3 storage trailers on-site not included with the sale

### Offering Summary

| Sale Price:    | \$289,000               |
|----------------|-------------------------|
| Parcel ID#s:   | 42-2N-27-0000-0087-0000 |
| Building Size: | 2,800 SF                |
| Lot Size:      | 0.34 Acres              |
| Zoning:        | Commercial Intensive    |
| Frontage:      | 175.8' on US Hwy 17     |
| Traffic Count: | 19,000 Cars Daily       |
|                |                         |

#### **Property Overview**

Prime development opportunity with this commercial and residential zoned property on U.S. Hwy 17 in Yulee, FL. With frontage on the highway, multiple points of ingress and egress, and all uplands, this property offers a versatile and strategic location for a range of developments. The availability of an additional 0.34-acre parcel at a hard corner with a traffic light further enhances the appeal of this offering.