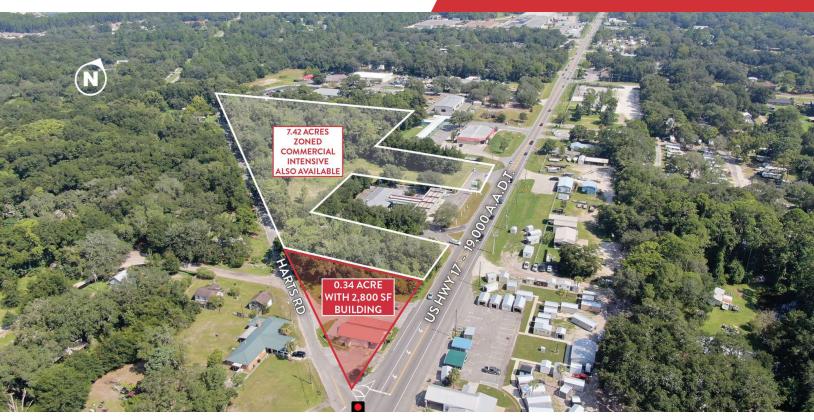

#### **Property Highlights**

- U.S. Highway 17 frontage w/over 19,000 cars daily
- Located at the signalized NWC of Harts Road just 2 miles south of SR 200
- · Multiple points of ingress and egress
- · Commercial Intensive and Residential Zoning
- Can be combined with the adjacent parcels for a total of 7.76 acreage assemblage
- 3 storage trailers on-site not included with the sale

### Offering Summary

| Sale Price:    | \$289,000               |
|----------------|-------------------------|
| Parcel ID#s:   | 42-2N-27-0000-0087-0000 |
| Building Size: | 2,800 SF                |
| Lot Size:      | 0.34 Acres              |
| Zoning:        | Commercial Intensive    |
| Frontage:      | 175.8' on US Hwy 17     |
| Traffic Count: | 19,000 Cars Daily       |
|                |                         |

#### **Property Overview**

Prime development opportunity with this commercial and residential zoned property on U.S. Hwy 17 in Yulee, FL. With frontage on the highway, multiple points of ingress and egress, and all uplands, this property offers a versatile and strategic location for a range of developments. The availability of an additional 0.34-acre parcel at a hard corner with a traffic light further enhances the appeal of this offering.