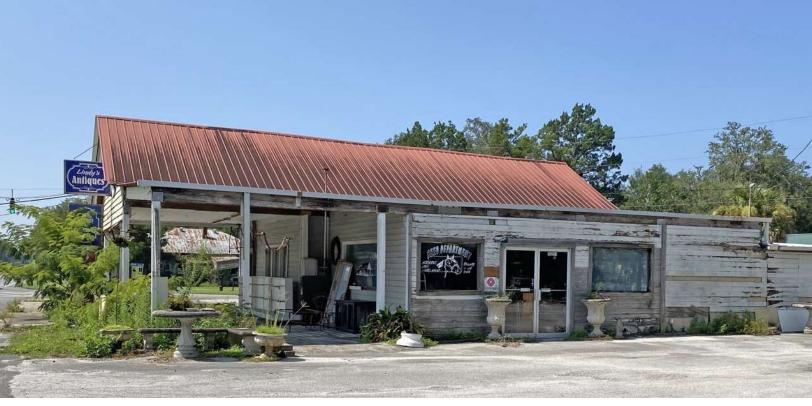

0.34 Acres | 2,800 SF Free Standing Retail

#### **Property Overview**

Prime development opportunity with this commercial and residential zoned property on U.S. Hwy 17 in Yulee, FL. With frontage on the highway, multiple points of ingress and egress, and all uplands, this property offers a versatile and strategic location for a range of developments. The availability of an additional 0.34-acre parcel at a hard corner with a traffic light further enhances the appeal of this offering.