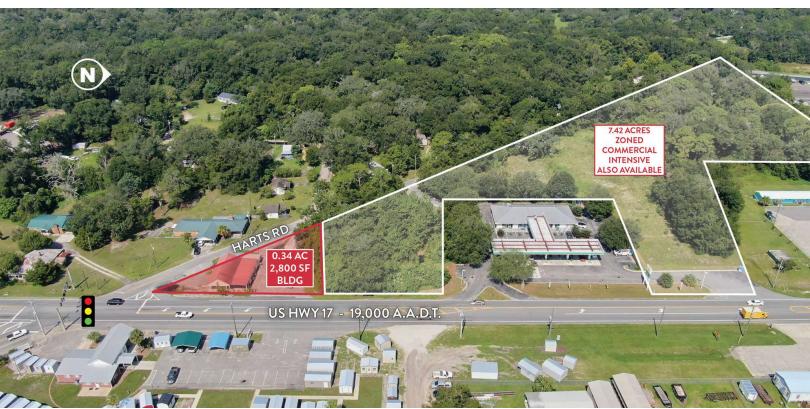

0.34 Acres | 2,800 SF Free Standing Retail

#### **Property Highlights**

- U.S. Highway 17 frontage w/over 19,000 cars daily
- Located at the signalized NWC of Harts Road just 2 miles south of SR 200
- · Multiple points of ingress and egress
- · Commercial Intensive and Residential Zoning
- Can be combined with the adjacent parcels for a total of 7.76 acreage assemblage
- 3 storage trailers on-site not included with the sale

### Offering Summary

| Sale Price:    | \$289,000               |
|----------------|-------------------------|
| Parcel ID#s:   | 42-2N-27-0000-0087-0000 |
| Building Size: | 2,800 SF                |
| Lot Size:      | 0.34 Acres              |
| Zoning:        | Commercial Intensive    |
| Frontage:      | 175.8' on US Hwy 17     |
| Traffic Count: | 19,000 Cars Daily       |
|                |                         |

#### **Property Overview**

Prime development opportunity with this commercial and residential zoned property on U.S. Hwy 17 in Yulee, FL. With frontage on the highway, multiple points of ingress and egress, and all uplands, this property offers a versatile and strategic location for a range of developments. The availability of an additional 0.34-acre parcel at a hard corner with a traffic light further enhances the appeal of this offering.