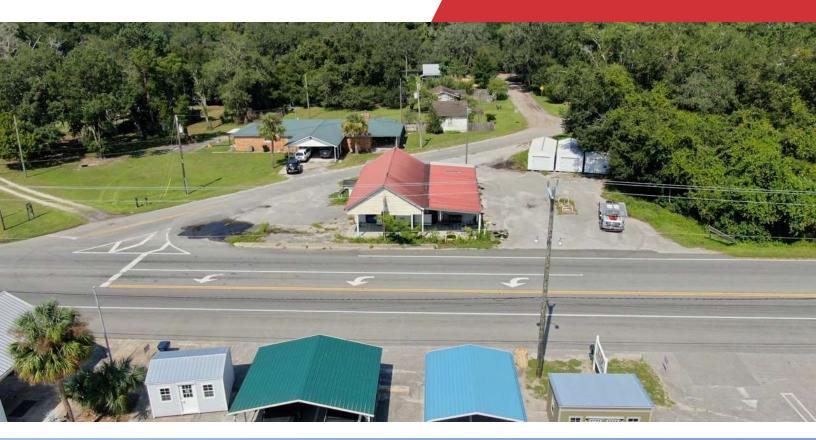

#### **Property Highlights**

- U.S. Highway 17 frontage w/over 19,000 cars daily
- Located at the signalized NWC of Harts Road just 2 miles south of SR 200
- · Multiple points of ingress and egress
- · Commercial Intensive and Residential Zoning
- Can be combined with the adjacent parcels for a total of 7.76 acreage assemblage
- 3 storage trailers on-site not included with the sale

### Offering Summary

| Sale Price:    | \$289,000               |
|----------------|-------------------------|
| Parcel ID#s:   | 42-2N-27-0000-0087-0000 |
| Building Size: | 2,800 SF                |
| Lot Size:      | 0.34 Acres              |
| Zoning:        | Commercial Intensive    |
| Frontage:      | 175.8' on US Hwy 17     |
| Traffic Count: | 19,000 Cars Daily       |
|                |                         |

#### **Property Overview**

Prime development opportunity with this commercial and residential zoned property on U.S. Hwy 17 in Yulee, FL. With frontage on the highway, multiple points of ingress and egress, and all uplands, this property offers a versatile and strategic location for a range of developments. The availability of an additional 0.34-acre parcel at a hard corner with a traffic light further enhances the appeal of this offering.