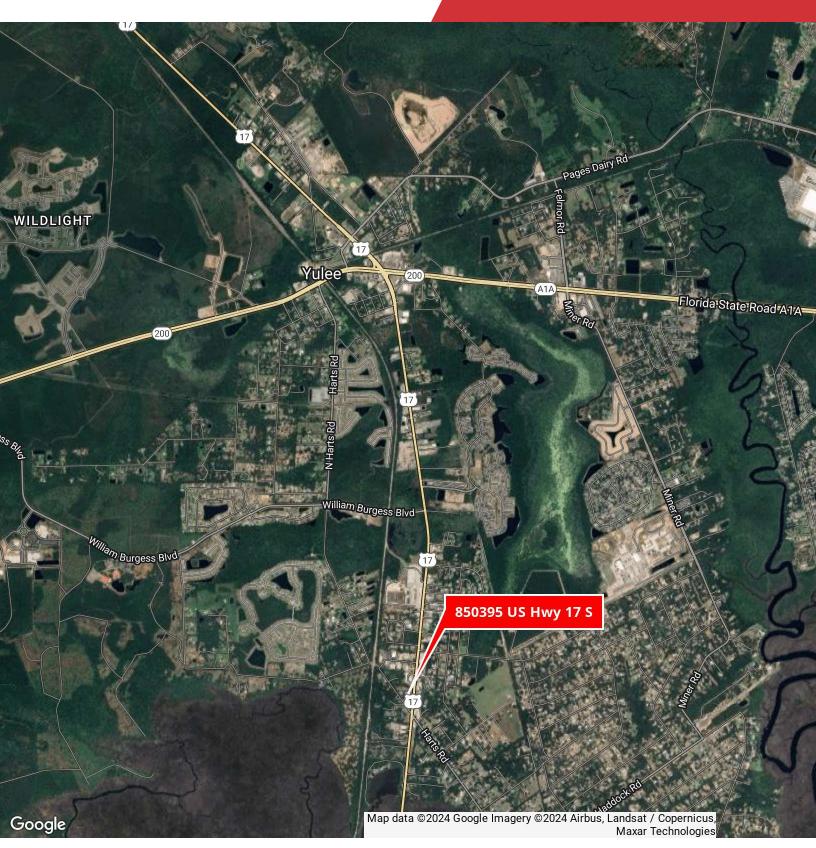

### 850395 US Hwy 17 S

Yulee, Florida 32097

#### **Property Highlights**

- U.S. Highway 17 frontage w/over 19,000 cars daily
- Located at the signalized NWC of Harts Road just 2 miles south of SR 200
- · Multiple points of ingress and egress
- · Commercial Intensive and Residential Zoning
- Can be combined with the adjacent parcels for a total of 7.76 acreage assemblage
- 3 storage trailers on-site not included with the sale