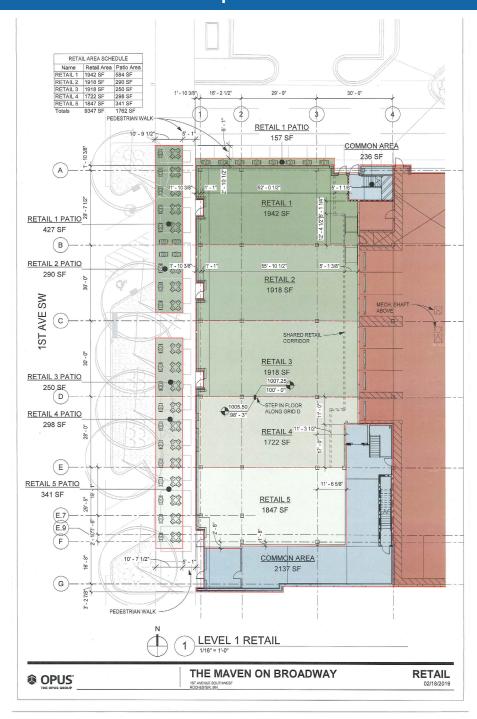

# PARAMARK REAL ESTATE SERVICES

7392 Airport View Dr. SW Rochester, MN 55902 (507) 285-5082 paramark.us

| AVAILABLE SPACES |                 |                |             |            |              |  |  |
|------------------|-----------------|----------------|-------------|------------|--------------|--|--|
| Suite #          | Space Available | Min. Divisible | Max Contig. | Lease Type | Service Type |  |  |
| 10               | 1,942 SF        | 1,942 SF       | 9,347 SF    | NEW        | Triple Net   |  |  |
| 20               | 1,918 SF        | 1,918 SF       | 9,347 SF    | NEW        | Triple Net   |  |  |
| 30               | 1,918 SF        | 1,918 SF       | 9,347 SF    | NEW        | Triple Net   |  |  |
| 40               | 3,569 SF        | 3,569 SF       | 9,347 SF    | NEW        | Triple Net   |  |  |