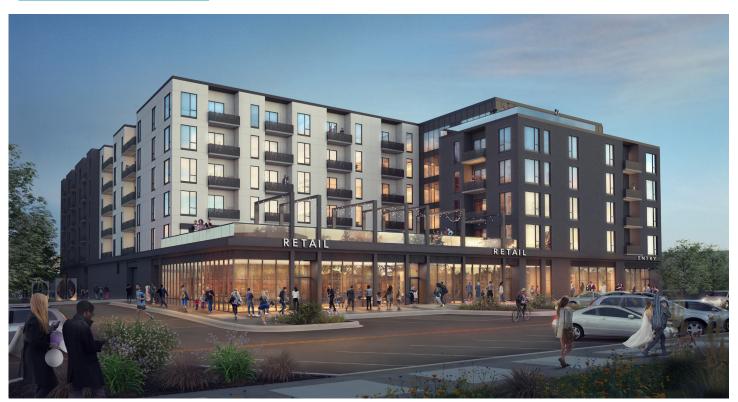

# MULTIPLE SPACES **AVAILABLE**

# 430 1ST AVENUE SW | ROCHESTER, MN 55902

# PROPERTY HIGHLIGHTS

- Retail, restaurant, office space
- Located downtown Rochester 1 block to skyway and public parking ramp
- Easy access to over 35,000 downtown employees and over 500 apartments within three blocks
- Up to 9,347 contiguous square feet available on the main level
- Floor to ceiling windows with high ceilings
- Outdoor patio seating areas
- 154 apartments above retail space
- Generous t.i. from landlord

# BUILDING INFORMATIONLocation:430 1st Ave SWBuilding Size:156,000 SFSpace Available:1,918 SF - 9,347 SFBase Rent:\$25.00 - \$29.00 /SF/YrSpace Type:Office/RetailLease Term:NegotiableService Type:Triple Net