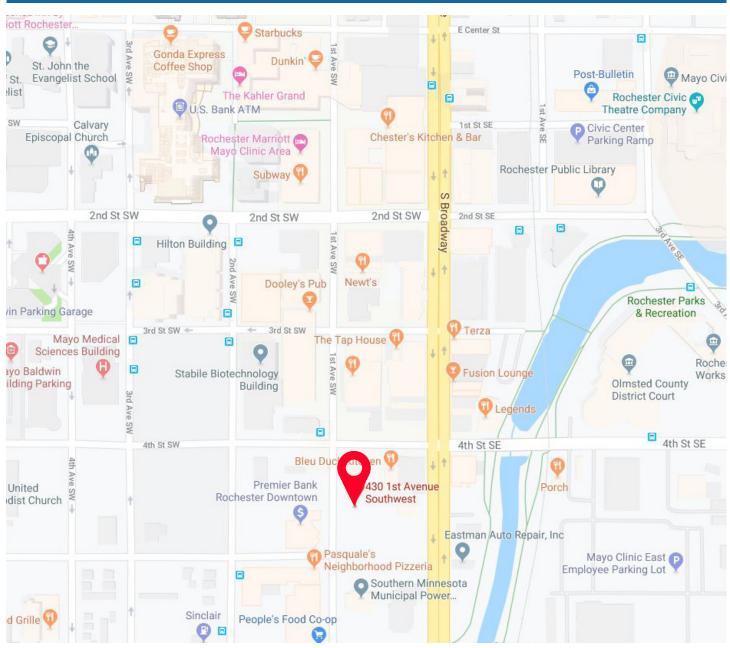

# 430 1ST AVENUE SW | ROCHESTER, MN 55902

# PROPERTY HIGHLIGHTS

- Retail, restaurant, office space
- Located downtown Rochester 1 block to skyway and public parking ramp
- Easy access to over 35,000 downtown employees and over 500 apartments within three blocks
- Up to 9,347 contiguous square feet available on the main level
- Floor to ceiling windows with high ceilings
- Outdoor patio seating areas
- 154 apartments above retail space
- Generous t.i. from landlord