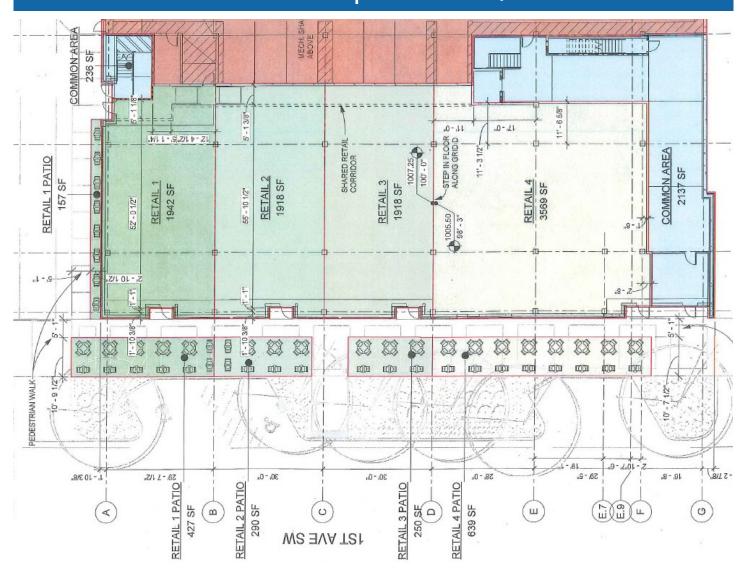

# PARAMARK REAL ESTATE SERVICES

7392 Airport View Dr. SW Rochester, MN 55902 (507) 285-5082 paramark.us

| AVAILABLE SPACES |                 |                |             |            |              |  |  |
|------------------|-----------------|----------------|-------------|------------|--------------|--|--|
| Suite #          | Space Available | Min. Divisible | Max Contig. | Lease Type | Service Type |  |  |
| 10               | 1,942 SF        | 1,942 SF       | 9,347 SF    | NEW        | Triple Net   |  |  |
| 20               | 1,918 SF        | 1,918 SF       | 9,347 SF    | NEW        | Triple Net   |  |  |
| 30               | 1,918 SF        | 1,918 SF       | 9,347 SF    | NEW        | Triple Net   |  |  |
| 40               | 3,569 SF        | 3,569 SF       | 9,347 SF    | NEW        | Triple Net   |  |  |