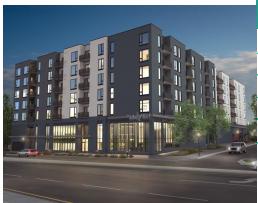

# MULTIPLE SPACES **AVAILABLE**

# 430 1ST AVENUE SW | ROCHESTER, MN 55902

# PROPERTY HIGHLIGHTS

- Retail, restaurant, office space
- Located downtown Rochester 1 block to skyway and public parking ramp
- Easy access to over 35,000 downtown employees and over 500 apartments within three blocks
- Up to 9,347 contiguous square feet available on the main level
- Floor to ceiling windows with high ceilings
- Outdoor patio seating areas
- 154 apartments above retail space
- Generous t.i. from landlord