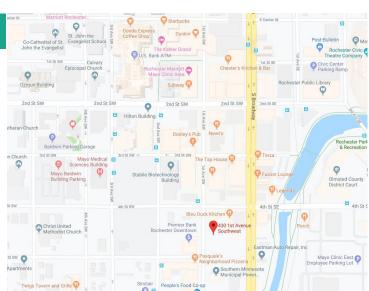

# 430 1ST AVENUE SW | ROCHESTER, MN 55902

# PROPERTY HIGHLIGHTS

- Retail, restaurant, office space
- Located downtown Rochester 1 block to skyway and public parking ramp
- Easy access to over 35,000 downtown employees and over 500 apartments within three blocks
- Up to 9,347 contiguous square feet available on the main level
- Floor to ceiling windows with high ceilings
- Outdoor patio seating areas
- 154 apartments above retail space
- Generous t.i. from landlord