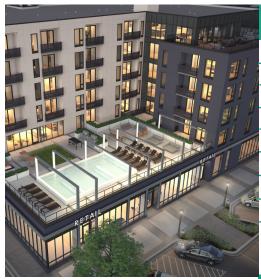

# PROPERTY HIGHLIGHTS

- Retail, restaurant, office space
- Located downtown Rochester 1 block to skyway and public parking ramp
- Easy access to over 35,000 downtown employees and over 500 apartments within three blocks
- Up to 9,347 contiguous square feet available on the main level
- Floor to ceiling windows with high ceilings
- Outdoor patio seating areas
- 154 apartments above retail space
- Generous t.i. from landlord