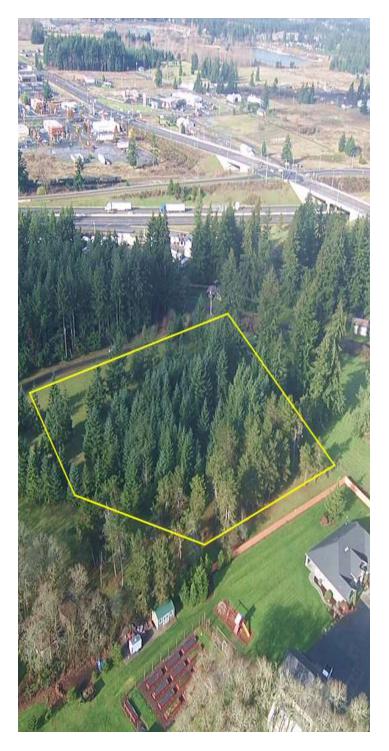

## **GRAND MOUND INDUSTRIAL 3.44 ACRES**

5911 Ivan Way SW Grand Mound, WA 98579

Sale Price **\$900,000** 

#### **OFFERING SUMMARY**

| Lot Size:  | 3.44 Acres              |
|------------|-------------------------|
| Zoning:    | Planned Industrial      |
| Utilities: | Water and sewer on site |

#### PROPERTY OVERVIEW

The Grand Mound area is about 15 miles southwest of Olympia WA near the Thurston Lewis County border. Due to the prime location along Interstate 5 at the Highway 12 junction, the area is attracting significant commercial development. A Waterpark, Hotels, Distillery and several restaurants have been constructed in recent years. More growth is pending. Commercial services have high visibility from major roadway. Several light manufacturing and warehouse uses are in development due to quick and easy freeway access.