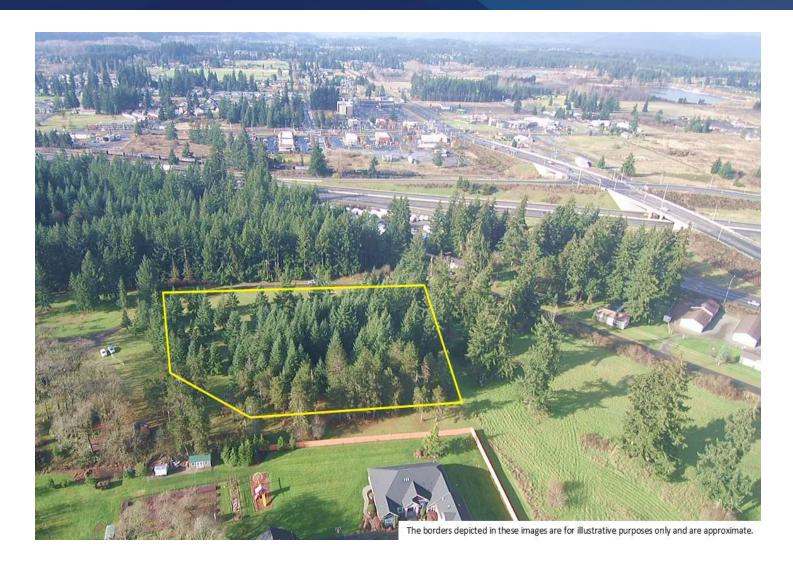

## **GRAND MOUND INDUSTRIAL 3.44 ACRES**

5911 Ivan Way SW Grand Mound, WA 98579

Sale Price **\$900,000** 

#### **OFFERING SUMMARY**

| Lot Size:  | 3.44 Acres              |
|------------|-------------------------|
| Zoning:    | Planned Industrial      |
| Utilities: | Water and sewer on site |

#### PROPERTY OVERVIEW

The Grand Mound area is about 15 miles southwest of Olympia WA near the Thurston Lewis County border. Due to the prime location along Interstate 5 at the Highway 12 junction, the area is attracting significant commercial development. A Waterpark, Hotels, Distillery and several restaurants have been constructed in recent years. More growth is pending. Commercial services have high visibility from major roadway. Several light manufacturing and warehouse uses are in development due to quick and easy freeway access.