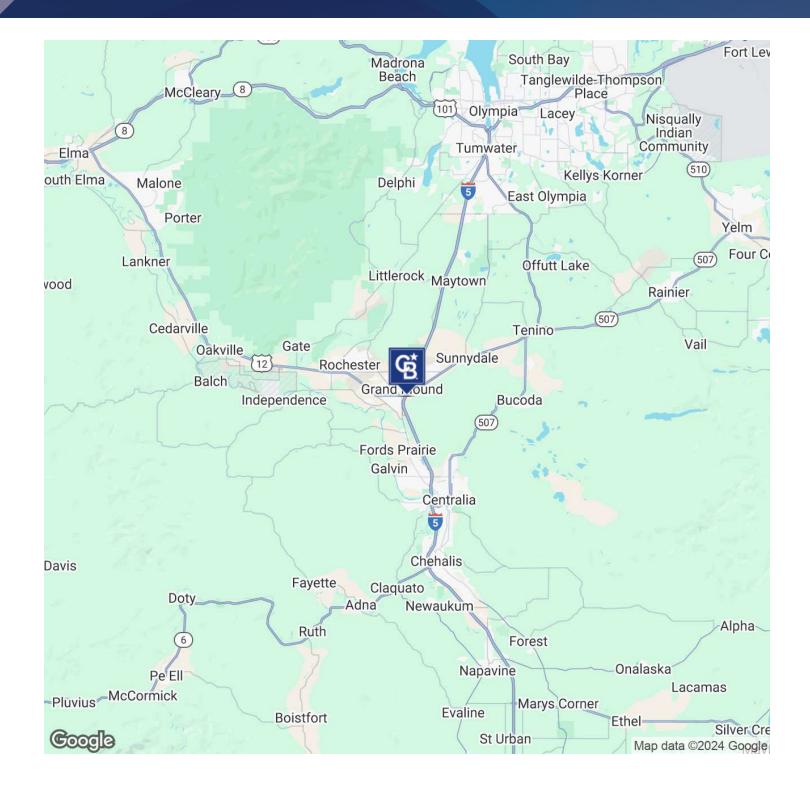

#### PROPERTY OVERVIEW

The Grand Mound area is about 15 miles southwest of Olympia WA near the Thurston Lewis County border. Due to the prime location along Interstate 5 at the Highway 12 junction, the area is attracting significant commercial development. A Waterpark, Hotels, Distillery and several restaurants have been constructed in recent years. More growth is pending. Commercial services have high visibility from major roadway. Several light manufacturing and warehouse uses are in development due to quick and easy freeway access.

#### LOCATION DESCRIPTION

Just off of I-5 Exit 88 in Grand Mound.