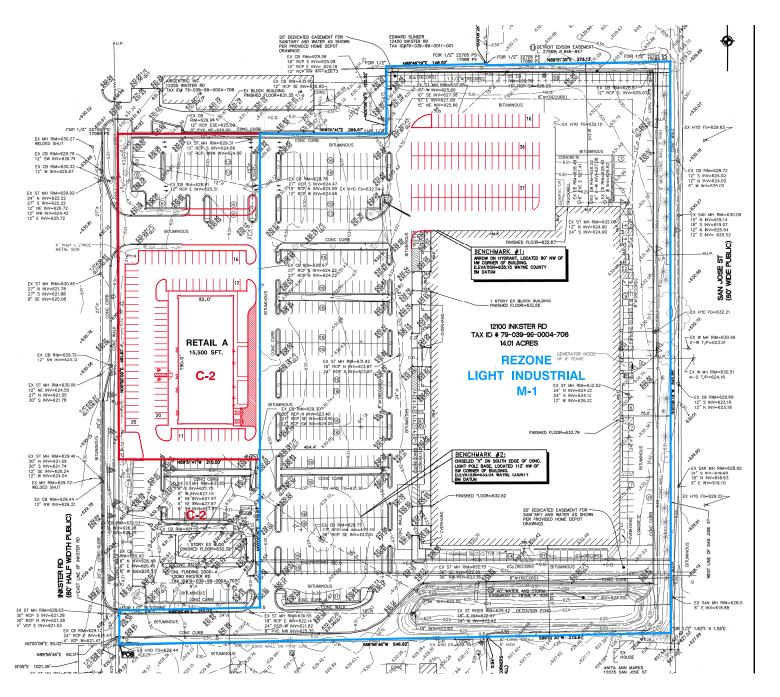

#### Availability

1.85 acres

#### Features

1.85 acre outparcel located on the east side of Inkster Road between I-96 and Plymouth Roads. Zoned C2 permitting medical, office and retail. 318,997 people within a 5 mile radius. Can build up to 15,000 SF. The site sees over 33,000 VPD (Placer AI traffic data).