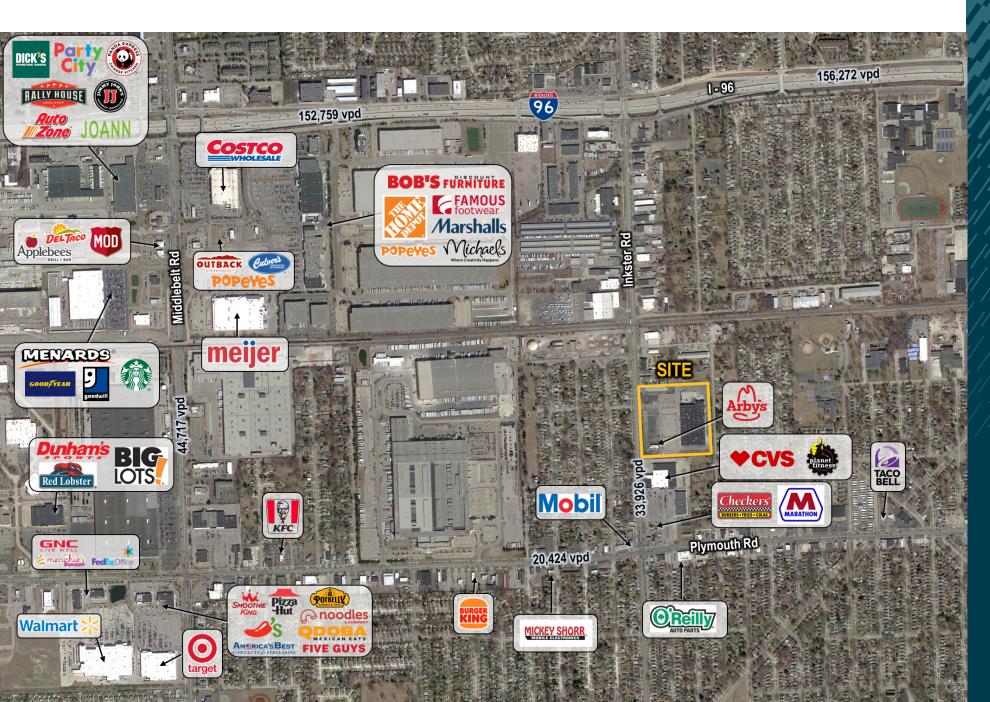

#### Features

1.85 acre outparcel located on the east side of Inkster Road between I-96 and Plymouth Roads. Zoned C2 permitting medical, office and retail. 318,997 people within a 5 mile radius. Can build up to 15,000 SF. The site sees over 33,000 VPD (Placer AI traffic data).

#### Area Tenants