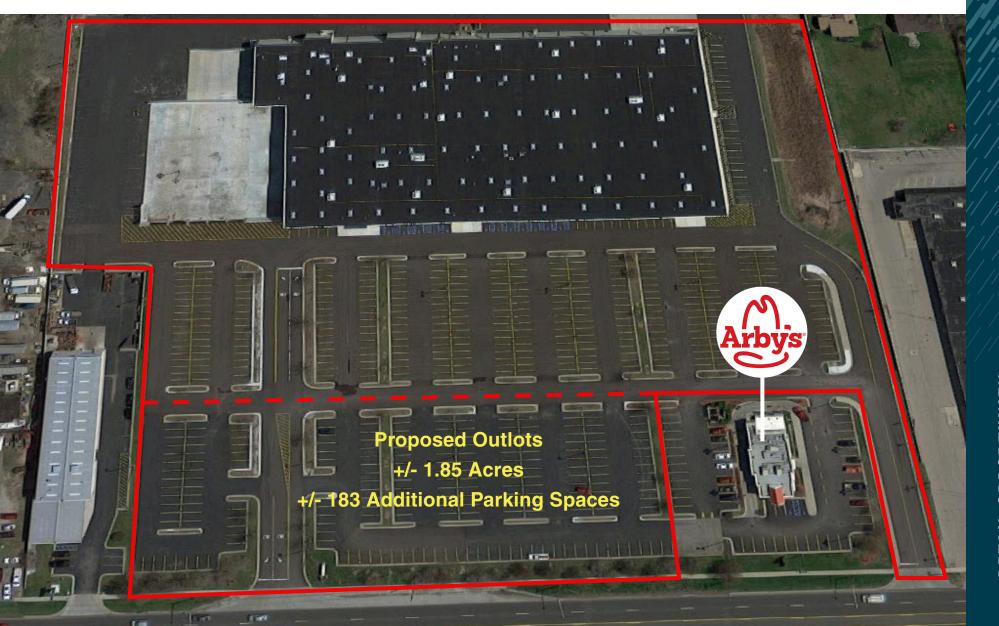

#### Availability

1.85 acres

#### Features

1.85 acre outparcel located on the east side of Inkster Road between I-96 and Plymouth Roads. Zoned C2 permitting medical, office and retail. 318,997 people within a 5 mile radius. Can build up to 15,000 SF. The site sees over 33,000 VPD (Placer AI traffic data).