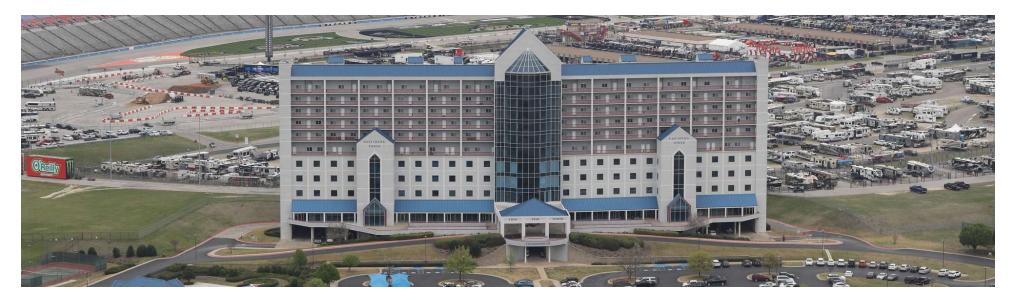

#### **PROPERTY OVERVIEW**

The Lone Star Tower offers a one of a kind business environment designed to meet a variety of office needs. This high end office space comes with a view unmatched in the DFW office market. Located high above turn two of the Texas Motor Speedway this sleek 10-story structure overlooks the 1.44 mile track that hosts the O'Reilly Auto Parts 500, the AAA Texas 500 and the Firestone 600 among other events.

98

Office tenants at The Lone Star Tower can make use of the parking garage, covered awning parking and the Lone Star Tower Clubhouse. Race weekends are especially unique opportunities as tenants of the Lone Star Tower can watch all the action from their own office space. You will have the opportunity to wow friends and clients alike as you watch races reach speeds of up to 200 mph all from the comfort of your own suite.

In addition to the flash of having "The Fastest Address in Texas" tenants will find the everyday function of The Lone Star Tower meets the office needs of a wide variety of businesses. The Lone Star Tower management team is ready to assist tenants whenever and however possible to ensure your business is capable of moving at a speed that matches your 750 horsepower neighbors.