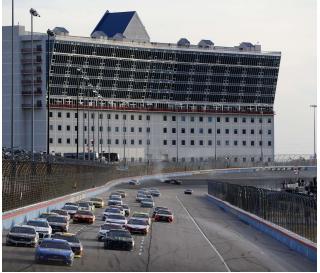

#### **PROPERTY OVERVIEW**

The Lone Star Tower offers a one of a kind business environment designed to meet a variety of office needs. This high end office space comes with a view unmatched in the DFW office market. Located high above turn two of the Texas Motor Speedway this sleek 10-story structure overlooks the 1.44 mile track that hosts the O'Reilly Auto Parts 500, the AAA Texas 500 and the Firestone 600 among other events.

98

Office tenants at The Lone Star Tower can make use of the parking garage, covered awning parking and the Lone Star Tower Clubhouse. Race weekends are especially unique opportunities as tenants of the Lone Star Tower can watch all the action from their own office space. You will have the opportunity to wow friends and clients alike as you watch races reach speeds of up to 200 mph all from the comfort of your own suite.

In addition to the flash of having "The Fastest Address in Texas" tenants will find the everyday function of The Lone Star Tower meets the office needs of a wide variety of businesses. The Lone Star Tower management team is ready to assist tenants whenever and however possible to ensure your business is capable of moving at a speed that matches your 750 horsepower neighbors.