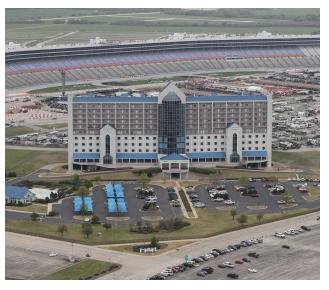

### LOCATION OVERVIEW

Situated on the Texas Motor Speedway property at the corner of Interstate 35W and Highway 114, the Lone Star Tower offers outstanding access and visibility. Tenants of the Lone Star Tower will benefit from the continued development of fast growing North Fort Worth just to the north of the Alliance Corridor.

The Lone Star Tower is located 5 miles to the north of Fort Worth Alliance Airport and the surrounding development. Tenants will also find themselves near the high activity of the Tanger Outlets, Buc-ee's and Champions Circle. This unique office building provides tenants an address unlike any other and a location with a wide array of benefits.