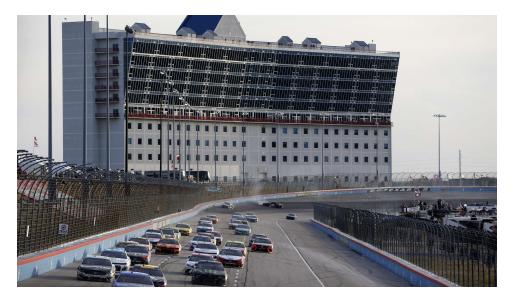

#### **PROPERTY OVERVIEW**

The Lone Star Tower offers a one of a kind business environment designed to meet a variety of office needs. This high end office space comes with a view unmatched in the DFW office market. Located high above turn two of the Texas Motor Speedway this sleek 10-story structure overlooks the 1.44 mile track that hosts the O'Reilly Auto Parts 500, the AAA Texas 500 and the Firestone 600 among other events.

98

Office tenants at The Lone Star Tower can make use of the parking garage, covered awning parking and the Lone Star Tower Clubhouse. Race weekends are especially unique opportunities as tenants of the Lone Star Tower can watch all the action from their own office space. You will have the opportunity to wow friends and clients alike as you watch races reach speeds of up to 200 mph all from the comfort of your own suite.

In addition to the flash of having "The Fastest Address in Texas" tenants will find the everyday function of The Lone Star Tower meets the office needs of a wide variety of businesses. The Lone Star Tower management team is ready to assist tenants whenever and however possible to ensure your business is capable of moving at a speed that matches your 750 horsepower neighbors.