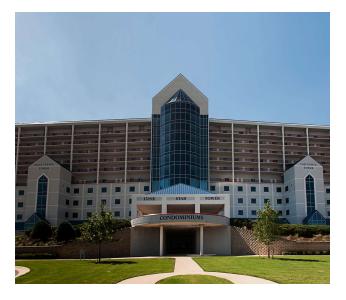

#### **PROPERTY OVERVIEW**

The Lone Star Tower offers a one of a kind business environment designed to meet a variety of office needs. This high end office space comes with a view unmatched in the DFW office market. Located high above turn two of the Texas Motor Speedway this sleek 10-story structure overlooks the 1.44 mile track that hosts the O'Reilly Auto Parts 500, the AAA Texas 500 and the Firestone 600 among other events.

98

Office tenants at The Lone Star Tower can make use of the parking garage, covered awning parking and the Lone Star Tower Clubhouse. Race weekends are especially unique opportunities as tenants of the Lone Star Tower can watch all the action from their own office space. You will have the opportunity to wow friends and clients alike as you watch races reach speeds of up to 200 mph all from the comfort of your own suite.

In addition to the flash of having "The Fastest Address in Texas" tenants will find the everyday function of The Lone Star Tower meets the office needs of a wide variety of businesses. The Lone Star Tower management team is ready to assist tenants whenever and however possible to ensure your business is capable of moving at a speed that matches your 750 horsepower neighbors.