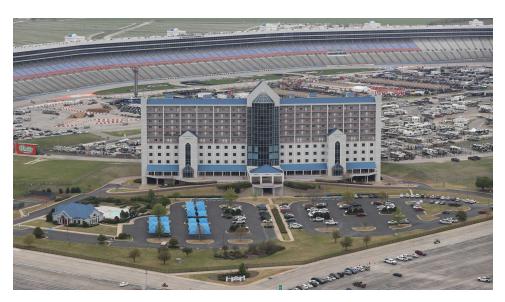

#### **PROPERTY OVERVIEW**

The Lone Star Tower offers a one of a kind business environment designed to meet a variety of office needs. This high end office space comes with a view unmatched in the DFW office market. Located high above turn two of the Texas Motor Speedway this sleek 10-story structure overlooks the 1.44 mile track that hosts the O'Reilly Auto Parts 500, the AAA Texas 500 and the Firestone 600 among other events.

98

Office tenants at The Lone Star Tower can make use of the parking garage, covered awning parking and the Lone Star Tower Clubhouse. Race weekends are especially unique opportunities as tenants of the Lone Star Tower can watch all the action from their own office space. You will have the opportunity to wow friends and clients alike as you watch races reach speeds of up to 200 mph all from the comfort of your own suite.

In addition to the flash of having "The Fastest Address in Texas" tenants will find the everyday function of The Lone Star Tower meets the office needs of a wide variety of businesses. The Lone Star Tower management team is ready to assist tenants whenever and however possible to ensure your business is capable of moving at a speed that matches your 750 horsepower neighbors.