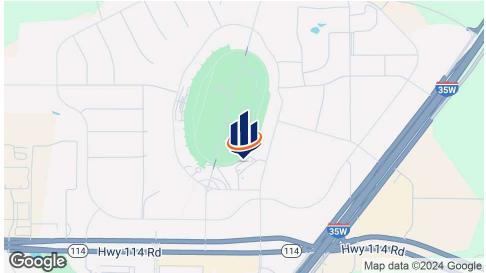

### LOCATION OVERVIEW

Situated on the Texas Motor Speedway property at the corner of Interstate 35W and Highway 114, the Lone Star Tower offers outstanding access and visibility. Tenants of the Lone Star Tower will benefit from the continued development of fast growing North Fort Worth just to the north of the Alliance Corridor.

The Lone Star Tower is located 5 miles to the north of Fort Worth Alliance Airport and the surrounding development. Tenants will also find themselves near the high activity of the Tanger Outlets, Buc-ee's and Champions Circle. This unique office building provides tenants an address unlike any other and a location with a wide array of benefits.