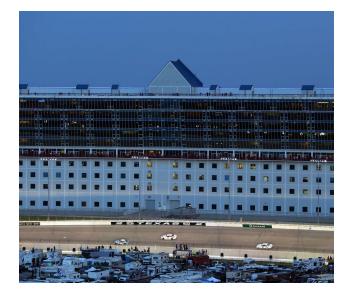

#### **PROPERTY OVERVIEW**

The Lone Star Tower offers a one of a kind business environment designed to meet a variety of office needs. This high end office space comes with a view unmatched in the DFW office market. Located high above turn two of the Texas Motor Speedway this sleek 10-story structure overlooks the 1.44 mile track that hosts the O'Reilly Auto Parts 500, the AAA Texas 500 and the Firestone 600 among other events.

98

Office tenants at The Lone Star Tower can make use of the parking garage, covered awning parking and the Lone Star Tower Clubhouse. Race weekends are especially unique opportunities as tenants of the Lone Star Tower can watch all the action from their own office space. You will have the opportunity to wow friends and clients alike as you watch races reach speeds of up to 200 mph all from the comfort of your own suite.

In addition to the flash of having "The Fastest Address in Texas" tenants will find the everyday function of The Lone Star Tower meets the office needs of a wide variety of businesses. The Lone Star Tower management team is ready to assist tenants whenever and however possible to ensure your business is capable of moving at a speed that matches your 750 horsepower neighbors.