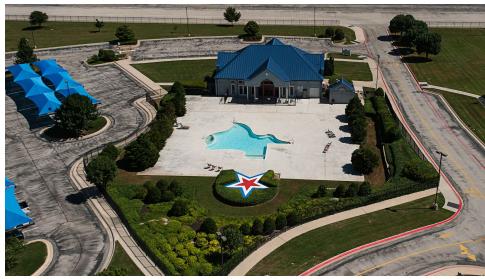

98

Office tenants at The Lone Star Tower can make use of the parking garage, covered awning parking and the Lone Star Tower Clubhouse. Race weekends are especially unique opportunities as tenants of the Lone Star Tower can watch all the action from their own office space. You will have the opportunity to wow friends and clients alike as you watch races reach speeds of up to 200 mph all from the comfort of your own suite.

### PROPERTY HIGHLIGHTS

- Varied Suite Sizes Available
- Gross Lease plus Electric
- Cost of Electric: \$2.25 PSF
- Unmatched Views of the Texas Motor Speedway
- Management Team on Site
- Race Tickets Provided on a PSF Basis
- Reserved Parking Available
- Discounted Rates for Lone Star Clubhouse