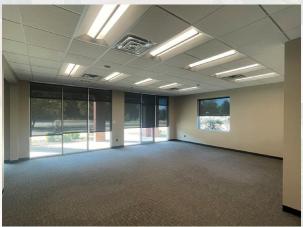

# 125 Parkwood Street

Lowell, AR

Built in 2003, this two-level office building has four total suites with three smaller suites on the upper-level and one larger suite on the lower portion of the building. The building has an abundant amount of well-lit parking, open-concept layouts, kitchens, offices, restrooms and multiple offices. The property is near the W Monroe Avenue and Highway 71B intersection and is convenient to retail amenities.

### 125 Parkwood Street

1st Floor Layout | West Entrance (ground level - no furniture included) Available: Suite F | 5,800 Square Feet

2nd Floor Layout | East Entrance (ground level - no furniture included) Available: