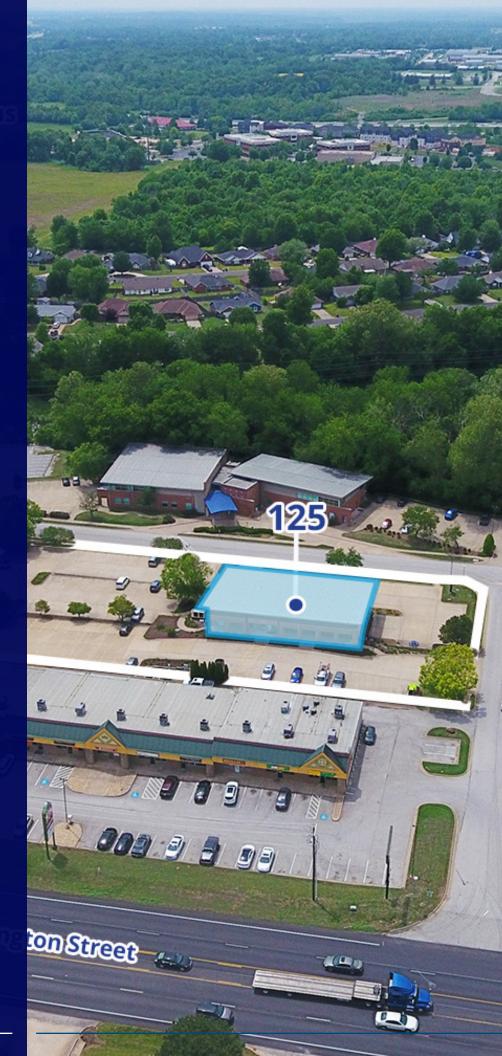

# 125 Parkwood Street

Lowell, AR

Built in 2003, this two-level office building has four total suites with three smaller suites on the upper-level and one larger suite on the lower portion of the building. The building has an abundant amount of well-lit parking, open-concept layouts, kitchens, offices, restrooms and multiple offices. The property is near the W Monroe Avenue and Highway 71B intersection and is convenient to retail amenities.

## 125 Parkwood Street

The property is centrally located in Lowell's business corridor with the nearest intersection being W Monroe Avenue (Highway 264) and S Bloomington Street (Highway 71B) to the east of Interstate 49.