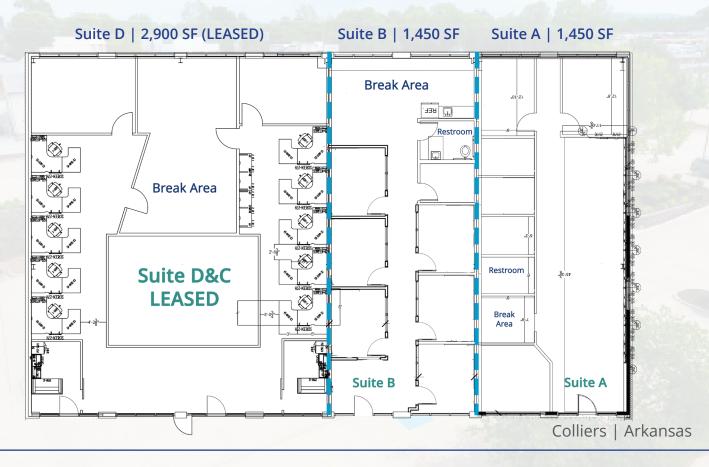

### 125 Parkwood Street

1st Floor Layout | West Entrance (ground level - no furniture included) Available: Suite F | 5,800 Square Feet

2nd Floor Layout | East Entrance (ground level - no furniture included) Available: