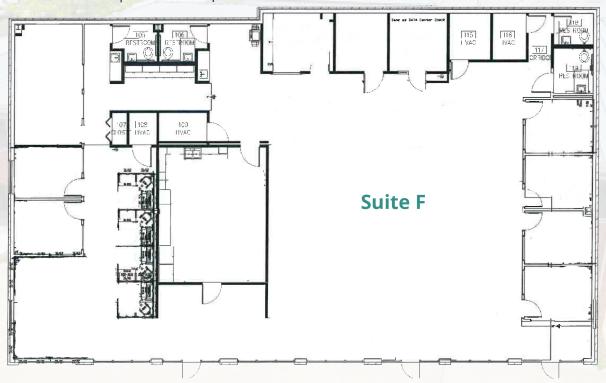

### 125 Parkwood Street

1st Floor Layout | West Entrance (ground level - no furniture included) Available: Suite F | 5,800 Square Feet

2nd Floor Layout | East Entrance (ground level - no furniture included) Available: