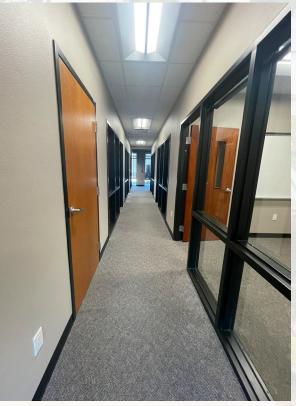

# 125 Parkwood Street

Lowell, AR

Built in 2003, this two-level office building has four total suites with three smaller suites on the upper-level and one larger suite on the lower portion of the building. The building has an abundant amount of well-lit parking, open-concept layouts, kitchens, offices, restrooms and multiple offices. The property is near the W Monroe Avenue and Highway 71B intersection and is convenient to retail amenities.

### 125 Parkwood Street

1st Floor Layout | West Entrance (ground level - no furniture included) Available: Suite F | 5,800 Square Feet

2nd Floor Layout | East Entrance (ground level - no furniture included) Available: