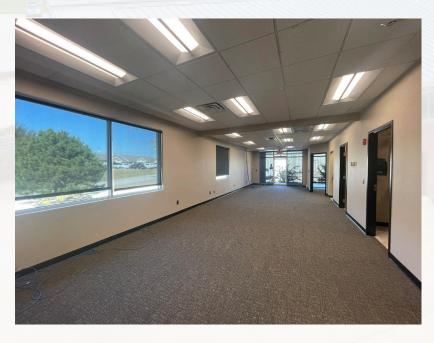

# 125 Parkwood Street

Lowell, AR

Built in 2003, this two-level office building has four total suites with three smaller suites on the upper-level and one larger suite on the lower portion of the building. The building has an abundant amount of well-lit parking, open-concept layouts, kitchens, offices, restrooms and multiple offices. The property is near the W Monroe Avenue and Highway 71B intersection and is convenient to retail amenities.

### 125 Parkwood Street

1st Floor Layout | West Entrance (ground level - no furniture included) Available: Suite F | 5,800 Square Feet

2nd Floor Layout | East Entrance (ground level - no furniture included) Available: