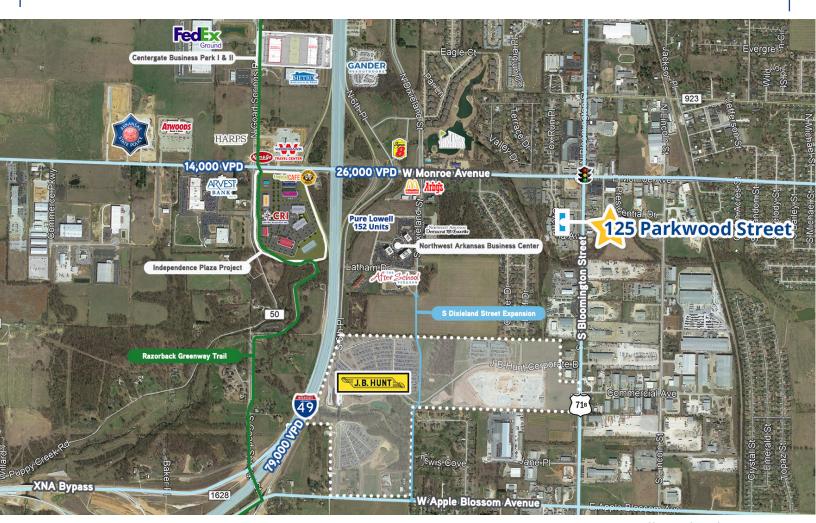

## 125 Parkwood Street

The property is centrally located in Lowell's business corridor with the nearest intersection being W Monroe Avenue (Highway 264) and S Bloomington Street (Highway 71B) to the east of Interstate 49.

J.B. Hunt Corporate Headquarters is located less than 2-miles to the west of the property and is ideally situated on the border of Benton and Washington county allowing easy access from multiple areas across Northwest Arkansas.