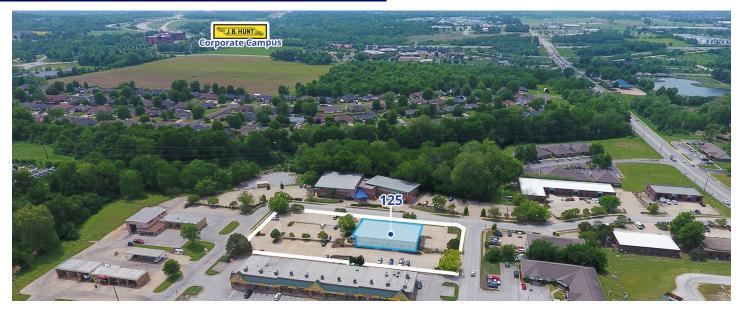

## 125 Parkwood Street

The property is centrally located in Lowell's business corridor with the nearest intersection being W Monroe Avenue (Highway 264) and S Bloomington Street (Highway 71B) to the east of Interstate 49.

J.B. Hunt Corporate Headquarters is located less than 2-miles to the west of the property and is ideally situated on the border of Benton and Washington county allowing easy access from multiple areas across Northwest Arkansas.