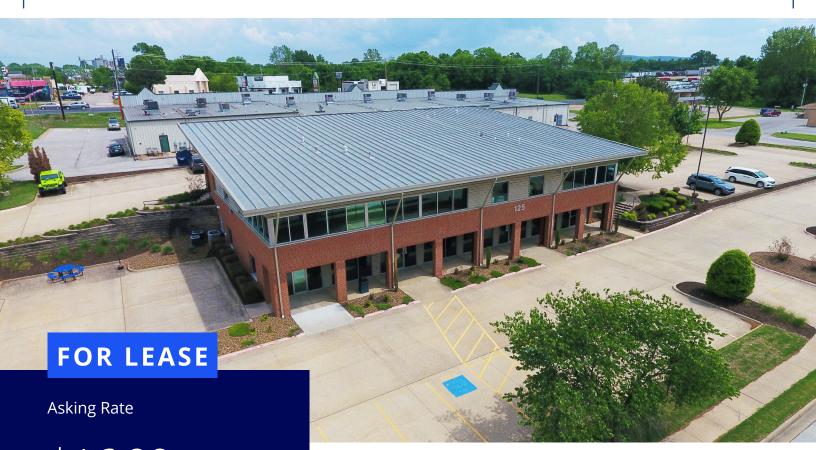

# 125 Parkwood Street

Lowell, AR

Built in 2003, this two-level office building has four total suites with three smaller suites on the upper-level and one larger suite on the lower portion of the building. The building has an abundant amount of well-lit parking, open-concept layouts, kitchens, offices, restrooms and multiple offices. The property is near the W Monroe Avenue and Highway 71B intersection and is convenient to retail amenities.

- +/- 1,450 to 5,800 Square Feet
- Class "B" two-story office building
- Multi-tenant building with several suites
- Ground level entry on both floors
- Back-up generator