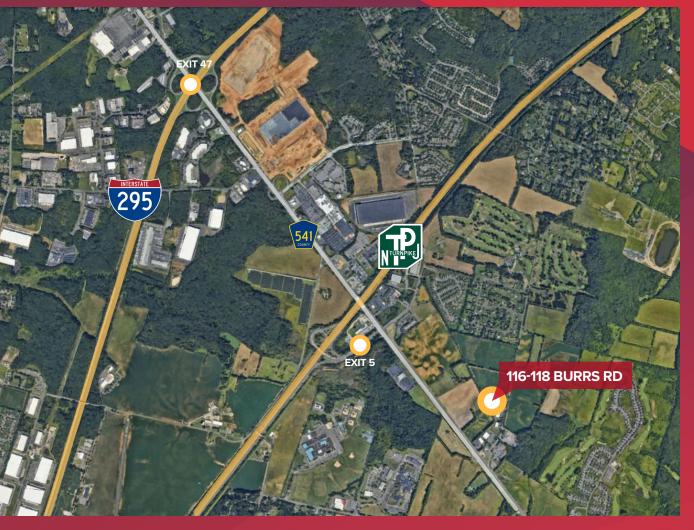

3,261
SQUARE FEET
AVAILABLE
FOR LEASE

/ FLEX
SPACE

IDEAL LOCATION

1 MILE FROM

NJ TURNPIKE (EXIT 5)

& 2.5 MILES FROM

I-295 (EXIT 47)

## **LOCATION INFORMATION**

#### **Distance to**

| NJ Turnpike (Exit 5)       | 1.3 mi |
|----------------------------|--------|
| I-295 (Exit 47)            | 2.6 mi |
| PA Turnpike                | 14 mi  |
| Center City Philadelphia   | 25 mi  |
| Philadelphia Int'l Airport | 32 mi  |
| New York City              | 73 mi  |