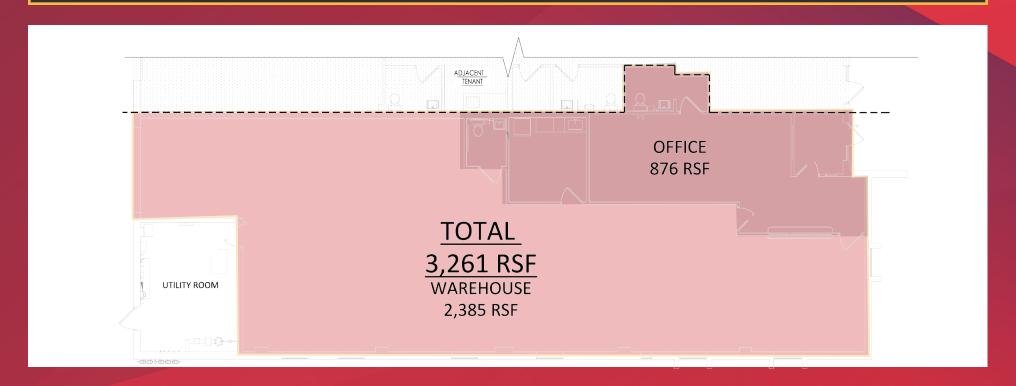

3,261
SQUARE FEET
AVAILABLE
FOR LEASE

/ FLEX
SPACE

IDEAL LOCATION

1 MILE FROM

NJ TURNPIKE (EXIT 5)

& 2.5 MILES FROM

I-295 (EXIT 47)

## **UNIT 116A**

- 3,261± SF warehouse / flex unit
  - 2,385± SF warehouse area
  - 876± SF office area
- 1 drive-in door
- 16' clear ceiling height

### **BUILDING DESCRIPTION**

- 21,844 SF multi-tenanted, industrial / flex building
- Power: 600a, 240v, 3 phase, 4 wire
- Built in 1988
- Parking for 57 vehicles
  Est. 2024 Real Estate Taxes: \$1.32 PSF