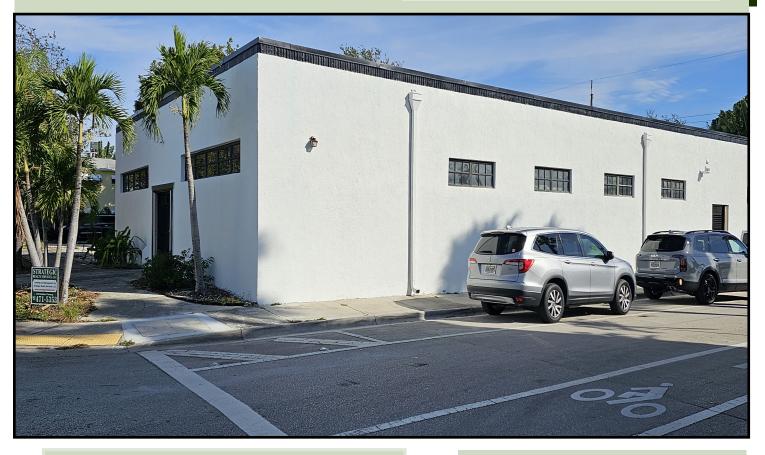

# FOR LEASE: 5400 SQUARE FOOT OFFICE SPACE

202 N FEDERAL HWY. LAKE WORTH BEACH, FL 33460

## **PROPERTY FEATURES**

- 5400 RSF Freestanding Office Building, Lake Worth Beach, FL
- Signalized Hard Corner Location!
- Easy Access to I-95 via 10th Ave N of 6th Ave
   S.
- Parking: 20 + spaces plus on street parking
- Zoning—Mixed Use East MU-E with Overlay
- Asking Rate: \$20 per square foot net of Building Operating Expenses