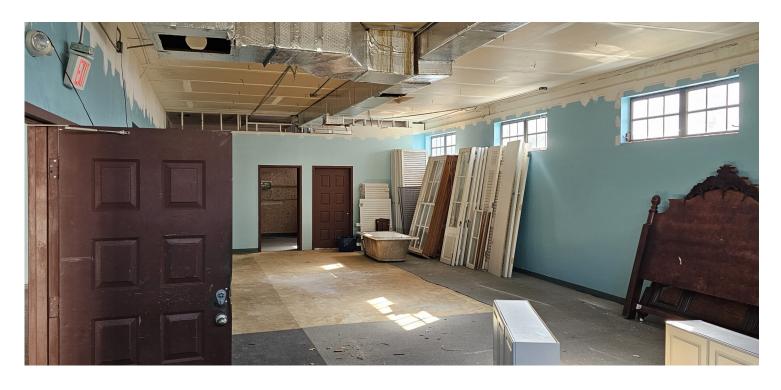

#### **Interior Photos**

**OFFICE SPACE** 

202 N FEDERAL HWY. LAKE WORTH

**BEACH, FL 33460** 

Men's & Lady's Bathrooms

**OFFICE SPACE** 

202 N FEDERAL HWY. LAKE WORTH

**BEACH, FL 33460** 

Interior Walls: Drywall and Wall treatment

Ceiling: Open

Lighting: Reflective Inlaid in ceiling

HVAC: Three Heating and cooling units,

Floors: Carpeting, exposed smooth concrete

Ceiling Height: 9 ft and up