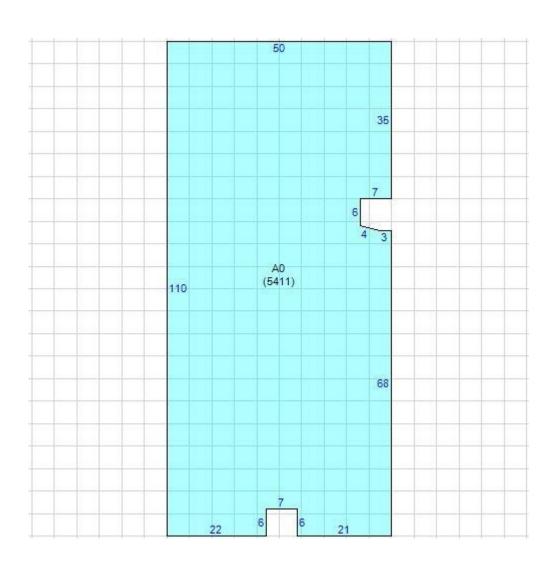

## Space Plan

For Lease: 5400 Square

**FOOT OFFICE SPACE** 

202 N FEDERAL HWY. LAKE

Parking Lot

SW Corner of Building

FOR LEASE: 5400 SQUARE FOOT OFFICE SPACE 202 N FEDERAL HWY. LAKE WORTH BEACH, FL 33460 LAKE WORTH BEACH, FL 33460