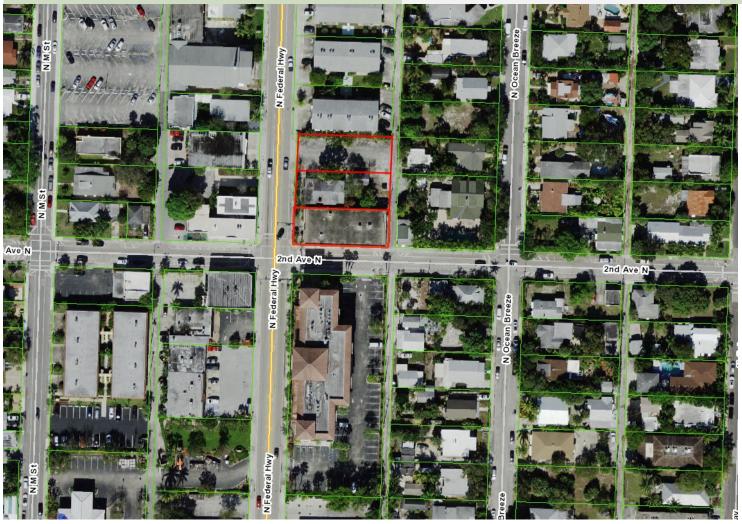

#### The Promenade at Lake Worth 120 N Federal Hwy, Lake Worth Beach, FL 33460 Property Summary

Property Location: located at the Northeast Corner of Federal Hwy and 2nd Ave N in Downtown Lake

Worth Beach

Year Built: 1929

Zoning: MU-E Mixed Use East

Use Code: OFFICE BLDG-NON MEDICAL 1 TO 3 STORIES

PCN#: 38-43-44-21-15-042-0010

Basic Building: 1 Story CBS Construction

Exterior Walls: Concrete Block Walls

Roof: Main: Flat