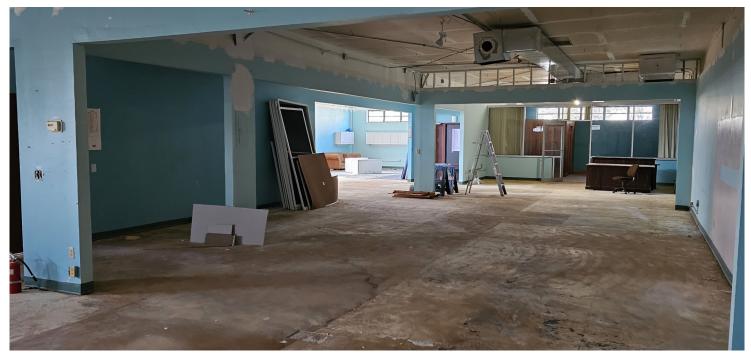

#### **Interior Photos**

**OFFICE SPACE** 

202 N FEDERAL HWY. LAKE WORTH

**BEACH, FL 33460** 

Interior Walls: Drywall and Wall treatment

Ceiling: Open

Lighting: Reflective Inlaid in ceiling

HVAC: Three Heating and cooling units,

Floors: Carpeting, exposed smooth concrete

Ceiling Height: 9 ft and up