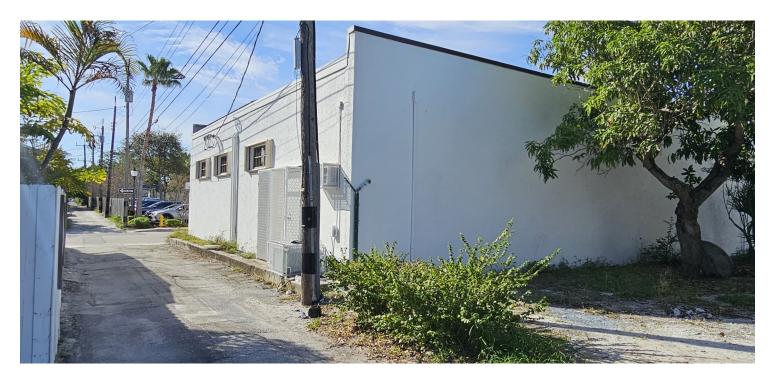

## Space Plan

For Lease: 5400 Square

**FOOT OFFICE SPACE** 

202 N FEDERAL HWY. LAKE

Parking Lot

SW Corner of Building

FOR LEASE: 5400 SQUARE FOOT OFFICE SPACE 202 N FEDERAL HWY. LAKE WORTH BEACH, FL 33460 LAKE WORTH BEACH, FL 33460

#### **Additional Exterior Pictures**

FOR LEASE: 5400 SQUARE FOOT OFFICE SPACE 202 N FEDERAL HWY. LAKE WORTH BEACH, FL 33460 LAKE WORTH BEACH, FL 33460