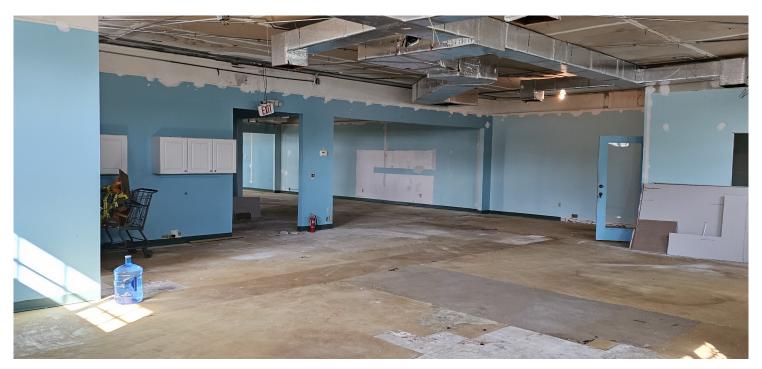

#### **Interior Photos**

**OFFICE SPACE** 

202 N FEDERAL HWY. LAKE WORTH

**BEACH, FL 33460** 

Interior Walls: Drywall and Wall treatment

Ceiling: Open

Lighting: Reflective Inlaid in ceiling

HVAC: Three Heating and cooling units,

Floors: Carpeting, exposed smooth concrete

Ceiling Height: 9 ft and up