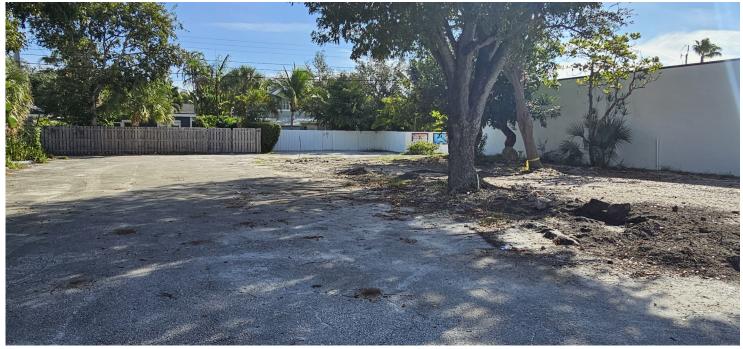

Parking: 20 Surface Spaces with room for more

FOR LEASE: 5400 SQUARE FOOT OFFICE SPACE 202 N FEDERAL HWY. LAKE WORTH BEACH, FL 33460 LAKE WORTH BEACH, FL 33460

#### **Additional Exterior Pictures**

FOR LEASE: 5400 SQUARE FOOT OFFICE SPACE 202 N FEDERAL HWY. LAKE WORTH BEACH, FL 33460 LAKE WORTH BEACH, FL 33460