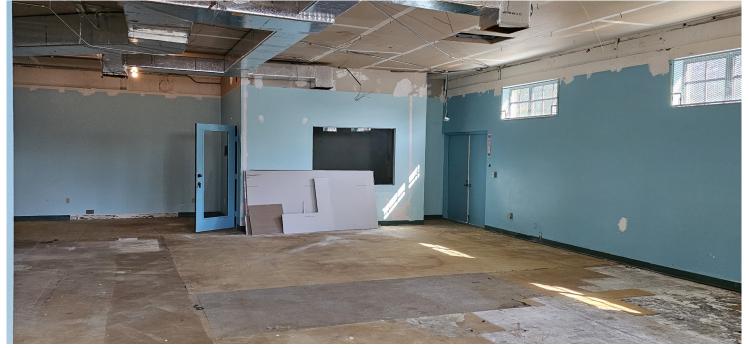

#### **Interior Photos**

**OFFICE SPACE** 

202 N FEDERAL HWY. LAKE WORTH

**BEACH, FL 33460** 

Men's & Lady's Bathrooms

**OFFICE SPACE** 

202 N FEDERAL HWY. LAKE WORTH

**BEACH, FL 33460** 

Interior Walls: Drywall and Wall treatment

Ceiling: Open

Lighting: Reflective Inlaid in ceiling

HVAC: Three Heating and cooling units,

Floors: Carpeting, exposed smooth concrete

Ceiling Height: 9 ft and up