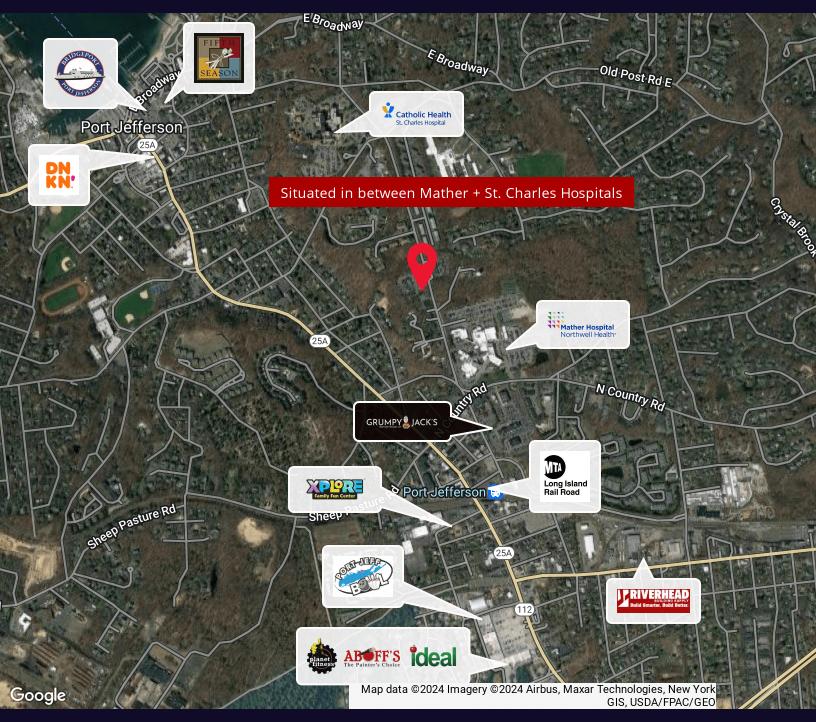

# Local + National Retail Map

## 640 Belle Terre Rd. Port Jefferson, NY 11777

For More Information:

Mike Lightcap

Licensed Real Estate Salesperson Douglas Elliman Commercial - Long Island 631.445.5756 mike.lightcap@elliman.com