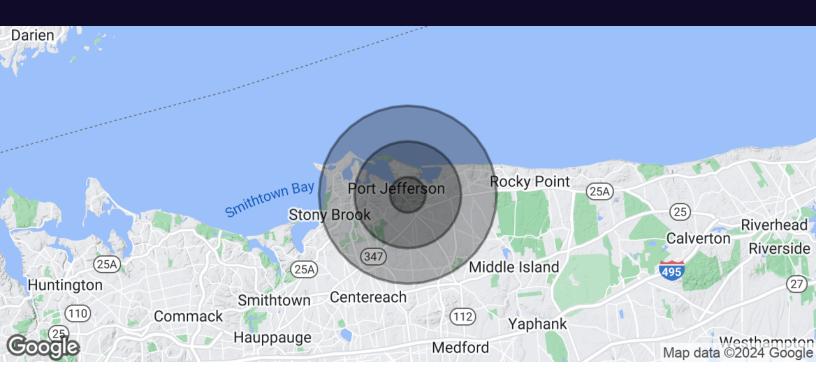

# **Property Demographics**

## 640 Belle Terre Rd. Port Jefferson, NY 11777

| Population           | 1 Mile | 3 Miles | 5 Miles |
|----------------------|--------|---------|---------|
| Total Population     | 7,834  | 47,474  | 135,814 |
| Average Age          | 42.9   | 44.2    | 42.2    |
| Average Age (Male)   | 43.0   | 44.3    | 42.2    |
| Average Age (Female) | 43.2   | 43.5    | 42.3    |

| Households & Income | 1 Mile    | 3 Miles   | 5 Miles   |
|---------------------|-----------|-----------|-----------|
| Total Households    | 3,260     | 18,007    | 47,598    |
| # of Persons per HH | 2.4       | 2.6       | 2.9       |
| Average HH Income   | \$122,718 | \$140,772 | \$132,399 |
| Average House Value | \$490,610 | \$482,256 | \$442,517 |