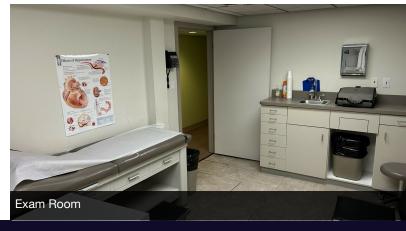

#### **Property Overview**

Excellent Opportunity to Lease 2,500 SF in this Freestanding Building strategically located Medical Office Park. ADA Compliant with Wheelchair Accessible Building features 10 designated spots. Situated on Belle Terre Road in Port Jefferson in between Mather and St Charles Hospitals and just minutes to Port Jefferson Village. Features waiting room and reception area, 4 individual exam rooms and 2 private offices. Ideal for ANY Medical Use. Contact Mike Lightcap for more information or to arrange a showing.

#### **Property Highlights**

- 2,500 SF Available in Freestanding Building in Medical Office Park
- Situated in Between Two Major Hospitals | St. Charles + Mather
- Waiting Room, Reception Area, 4 Individual Exam Rooms, 2 Private Offices
- · Ten Designated Parking Spots
- · ADA Compliant with Wheelchair Ramp at Office Entry