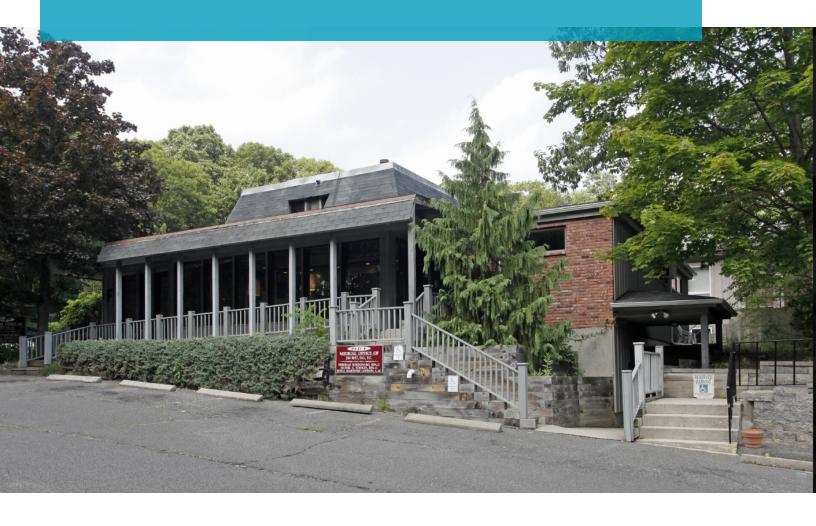

#### **Property Overview**

Excellent Opportunity to Lease 2,500 SF in this Freestanding Building strategically located Medical Office Park. ADA Compliant with Wheelchair Accessible Building features 10 designated spots. Situated on Belle Terre Road in Port Jefferson in between Mather and St Charles Hospitals and just minutes to Port Jefferson Village. Features waiting room and reception area, 4 individual exam rooms and 2 private offices. Ideal for ANY Medical Use. Contact Mike Lightcap for more information or to arrange a showing.

#### **Property Highlights**

- 2,500 SF Available in Freestanding Building in Medical Office Park
- Situated in Between Two Major Hospitals | St. Charles + Mather
- Waiting Room, Reception Area, 4 Individual Exam Rooms, 2 Private Offices
- · Ten Designated Parking Spots
- · ADA Compliant with Wheelchair Ramp at Office Entry