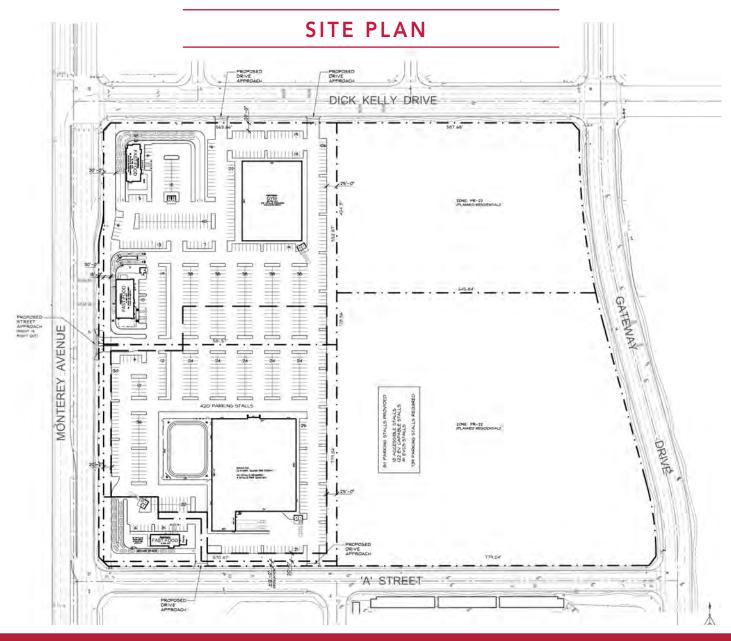

# NEW 15.46 ACRE RETAIL CENTER NOW LEASING!

MONTEREY AVENUE & DICK KELLY DRIVE | PALM DESERT, CA 92260

# **NEW RETAIL CENTER!**

- Become part of this major midvalley, Monterey Avenue retail trade area with the highest retail sales in the Coachella Valley
- Area major retailers include Walmart, Sam's Club, Kohls, Costco, Home Depot
- 1,076 feet of frontage on Monterey Avenue
- Full turn lighted intersection
- Major residential growth surrounding the site with 4,000 residences under construction or entitlement, including 3,400 + homes in north Palm Desert and Cortino by Disney in Rancho Mirage, just minutes away