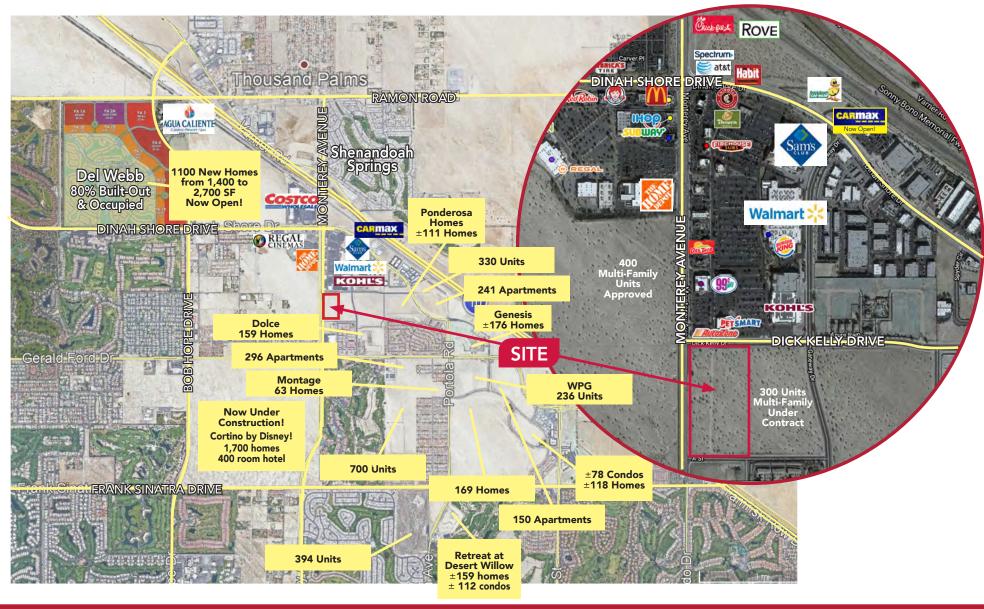

# **NEW RETAIL CENTER!**

- Become part of this major midvalley, Monterey Avenue retail trade area with the highest retail sales in the Coachella Valley
- Area major retailers include Walmart, Sam's Club, Kohls, Costco, Home Depot
- 1,076 feet of frontage on Monterey Avenue
- Full turn lighted intersection
- Major residential growth surrounding the site with 4,000 residences under construction or entitlement, including 3,400 + homes in north Palm Desert and Cortino by Disney in Rancho Mirage, just minutes away

# RESIDENTIAL UNDER CONSTRUCTION OR IN FOR ENTITLEMENTS

73000 Highway 111, Suite 200 Palm Desert, CA 92260 www.LeePalmDesert.com

Maggie Montez mmontez@leedesert.com 760.346.2520 LIC #01070683