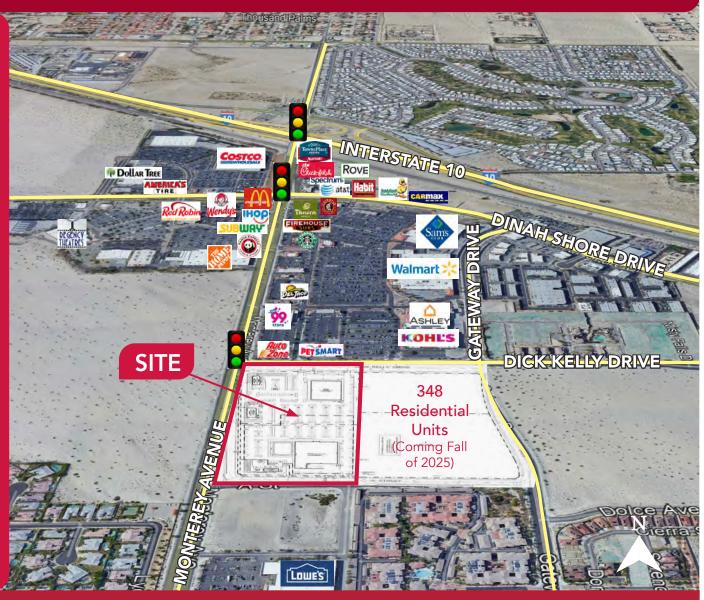

# RESIDENTIAL UNDER CONSTRUCTION OR IN FOR ENTITLEMENTS

73000 Highway 111, Suite 200 Palm Desert, CA 92260 www.LeePalmDesert.com

Maggie Montez mmontez@leedesert.com 760.346.2520 LIC #01070683

# **NEW RETAIL CENTER!**

- Become part of this major midvalley, Monterey Avenue retail trade area with the highest retail sales in the Coachella Valley
- Area major retailers include Walmart, Sam's Club, Kohls, Costco, Home Depot
- 1,076 feet of frontage on Monterey Avenue
- Full turn lighted intersection
- Major residential growth surrounding the site with 4,000 residences under construction or entitlement, including 3,400 + homes in north Palm Desert and Cortino by Disney in Rancho Mirage, just minutes away