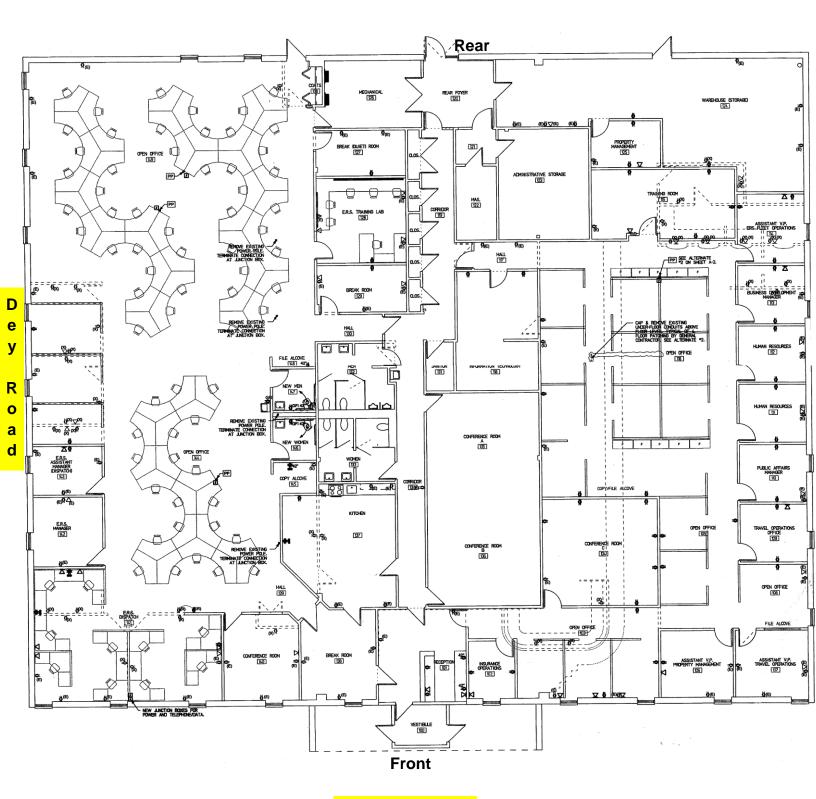

to 2039
- 2 Fiber lines into building for redundancy former call center
- Fully replaced parking lot in 2014, stripped and sealed annually – 90+ cars parking
- Lighting in parking lot upgraded to LED
- · Landscaping replaced 2021 / Drainage replaced 2014
- Logical controlled/energy efficient HVAC lighting
- HVAC: Two 12-ton Trane units (2012) and one 5-ton Carrier unit (2014), Mini split server room (2022)
- · Ceiling height 11'6" to truss / 13'6" to deck
- 5.5 miles from Micron site (8-minute drive time)

#### Contact

ELAINA PIRRO Associate Real Estate Broker +1 315 445 8520 epirro@pyramidbrokerage.com



5845 Widewaters Pkwy, Suite 200 East Syracuse, New York 13057 +1 315 445 1030 pyramidbrokerage.com

## 7485 Henry Clay Blvd. | Liverpool, New York





















### Floor Plan



**Henry Clay Blvd**