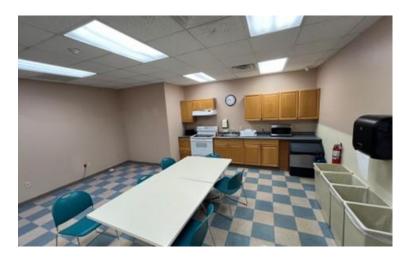

#### **Property Highlights**

- 14,874± SF situated on 2.0± acres
- · Very well maintained with 75kw generator, UPS back up
- · 400 Amp, 3 Phase power
- Former call center
- Roof (rubber) replaced in 2009 warranty to 2039
- 2 Fiber lines into building for redundancy former call center
- Fully replaced parking lot in 2014, stripped and sealed annually – 90+ cars parking
- Lighting in parking lot upgraded to LED
- · Landscaping replaced 2021 / Drainage replaced 2014
- Logical controlled/energy efficient HVAC lighting
- HVAC: Two 12-ton Trane units (2012) and one 5-ton Carrier unit (2014), Mini split server room (2022)
- · Ceiling height 11'6" to truss / 13'6" to deck
- 5.5 miles from Micron site (8-minute drive time)