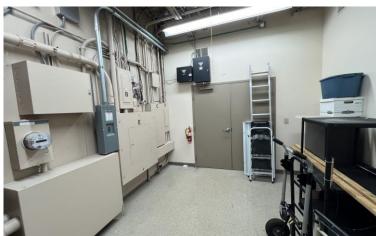

#### **Property Highlights**

- 14,874± SF situated on 2.0± acres
- · Very well maintained with 75kw generator, UPS back up
- · 400 Amp, 3 Phase power
- Former call center
- Roof (rubber) replaced in 2009 warranty to 2039
- 2 Fiber lines into building for redundancy former call center
- Fully replaced parking lot in 2014, stripped and sealed annually – 90+ cars parking
- Lighting in parking lot upgraded to LED
- · Landscaping replaced 2021 / Drainage replaced 2014
- Logical controlled/energy efficient HVAC lighting
- HVAC: Two 12-ton Trane units (2012) and one 5-ton Carrier unit (2014), Mini split server room (2022)
- · Ceiling height 11'6" to truss / 13'6" to deck
- 5.5 miles from Micron site (8-minute drive time)