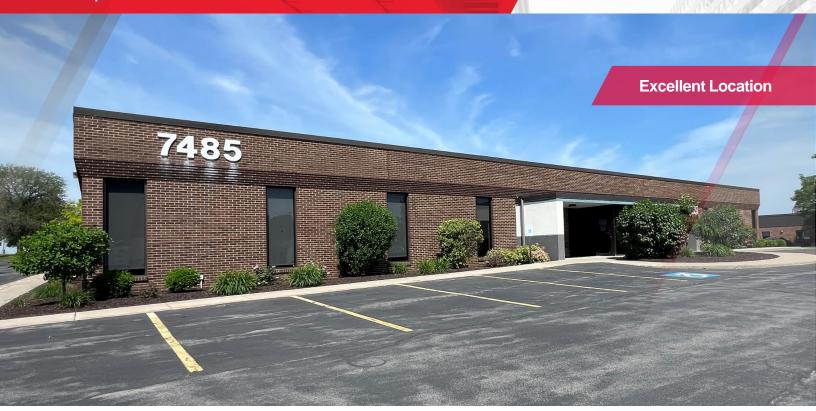

# 7485 Henry Clay Boulevard

Liverpool, New York 13088

## 14,874± SF Office/Flex Building – Well Maintained & Located

#### **Property Highlights**

- 14,874± SF situated on 2.0± acres
- · Very well maintained with 75kw generator, UPS back up
- · 400 Amp, 3 Phase power
- Former call center
- Roof (rubber) replaced in 2009 warranty to 2039
- 2 Fiber lines into building for redundancy former call center
- Fully replaced parking lot in 2014, stripped and sealed annually – 90+ cars parking
- Lighting in parking lot upgraded to LED
- · Landscaping replaced 2021 / Drainage replaced 2014
- Logical controlled/energy efficient HVAC lighting
- HVAC: Two 12-ton Trane units (2012) and one 5-ton Carrier unit (2014), Mini split server room (2022)
- · Ceiling height 11'6" to truss / 13'6" to deck
- 5.5 miles from Micron site (8-minute drive time)