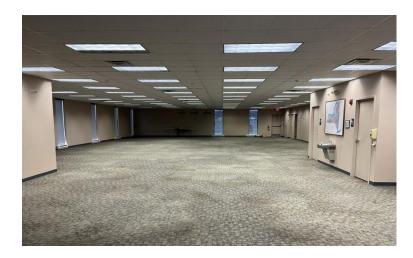

#### **Property Highlights**

- 14,874± SF situated on 2.0± acres
- · Very well maintained with 75kw generator, UPS back up
- · 400 Amp, 3 Phase power
- Former call center
- Roof (rubber) replaced in 2009 warranty to 2039
- 2 Fiber lines into building for redundancy former call center
- Fully replaced parking lot in 2014, stripped and sealed annually – 90+ cars parking
- Lighting in parking lot upgraded to LED
- · Landscaping replaced 2021 / Drainage replaced 2014
- Logical controlled/energy efficient HVAC lighting
- HVAC: Two 12-ton Trane units (2012) and one 5-ton Carrier unit (2014), Mini split server room (2022)
- · Ceiling height 11'6" to truss / 13'6" to deck
- 5.5 miles from Micron site (8-minute drive time)