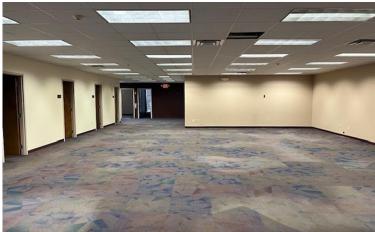

#### **Property Highlights**

- 14,874± SF situated on 2.0± acres
- · Very well maintained with 75kw generator, UPS back up
- · 400 Amp, 3 Phase power
- Former call center
- Roof (rubber) replaced in 2009 warranty to 2039
- 2 Fiber lines into building for redundancy former call center
- Fully replaced parking lot in 2014, stripped and sealed annually – 90+ cars parking
- Lighting in parking lot upgraded to LED
- · Landscaping replaced 2021 / Drainage replaced 2014
- Logical controlled/energy efficient HVAC lighting
- HVAC: Two 12-ton Trane units (2012) and one 5-ton Carrier unit (2014), Mini split server room (2022)
- · Ceiling height 11'6" to truss / 13'6" to deck
- 5.5 miles from Micron site (8-minute drive time)