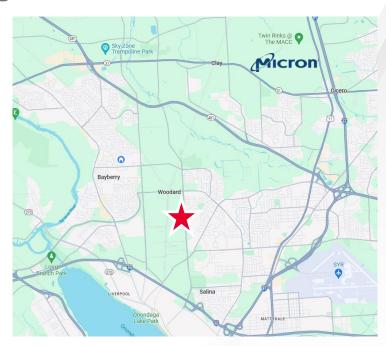

#### **Property Highlights**

- 14,874± SF situated on 2.0± acres
- · Very well maintained with 75kw generator, UPS back up
- · 400 Amp, 3 Phase power
- Former call center
- Roof (rubber) replaced in 2009 warranty to 2039
- 2 Fiber lines into building for redundancy former call center
- Fully replaced parking lot in 2014, stripped and sealed annually – 90+ cars parking
- Lighting in parking lot upgraded to LED
- · Landscaping replaced 2021 / Drainage replaced 2014
- Logical controlled/energy efficient HVAC lighting
- HVAC: Two 12-ton Trane units (2012) and one 5-ton Carrier unit (2014), Mini split server room (2022)
- · Ceiling height 11'6" to truss / 13'6" to deck
- 5.5 miles from Micron site (8-minute drive time)