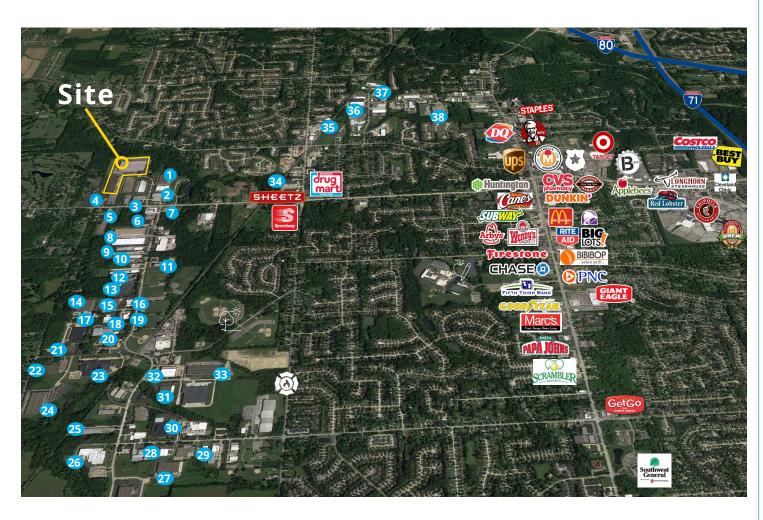

### **Companies Located Nearby**

- 1. Action Industries
- 2. Emsco
- 3. A Roo Co.
- 4. Imperial Die & Manufacturing
- 5. Talent Transpiration Inc
- 6. Kraft Fluid Systems
- 7. Cle Tool & Cutter
- 8. Applied Management Supplies
- 9. Bearing & Drive Systems
- 10. TSW Industries
- 11. Bearing Manufacturing
- 12. GSH Industries
- 13. Swagelok
- 14. All Foils Inc
- 15. Gill Podiatry Supply
- 16. Lee's Grinding
- 17. Shortage Control
- 18. Infinium Wall Systems
- 19. AFIMAC Global
- 20. Heroux Devtek
- 21. Sparton Medical Systems
- 22. Transcendia
- 23. Momentive Performance Material
- 24. Vitamix
- 25. Banner Services
- 26. CCL Industries
- 27. Protech Group
- 28. Wallover Oil
- 29. Solution Industries
- 30. Eberhard Manufacturing
- 31. Repair Authority
- 32. Clark-Reliance Corp
- 33. Keefe Supply
- 34. Color Process
- 35. Archway Marketing Services
- 36. Stud Welding Associates
- 37. TestOil
- 38. PPG Auotmotive Refinish

3.3 Miles to SR 42 3.5 Miles to I-71 4.9 Miles to I-80 8.8 Miles to Cle Hopkins Airport