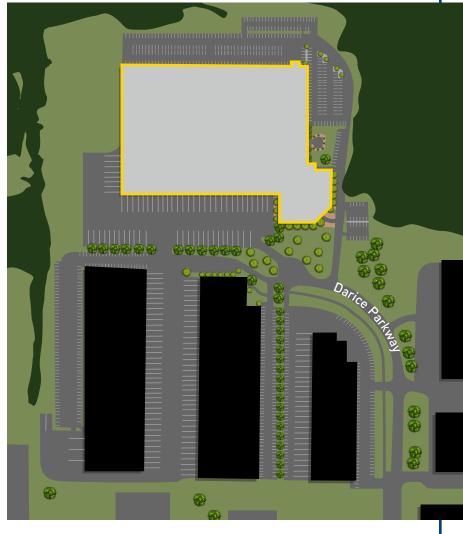

This document/email has been prepared by Colliers for advertising and general information only. Colliers makes no guarantees, representations or warranties of any kind, expressed or implied, regarding the information including, but not limited to, warranties of content, accuracy and reliability. Any interested party should undertake their own inquiries as to the accuracy of the information. Colliers excludes unequivocally all inferred or implied terms, conditions and warranties arising out of this document and excludes all liability for loss and damages arising there from. This publication is the copyrighted property of Colliers and /or its licensor(s). © 2024. All rights reserved. This communication is not intended to cause or induce breach of an existing listing agreement.

Site Plan





## Photo Gallery



















## Strong Industrial Market

The City of Strongsville, Ohio is home to over 45,000 residents and sits in the Southwest Cleveland Industrial Submarket. The submarket boasts over 38 million square feet of industrial space, largely oriented for light to heavy manufacturing uses. In recent years, the submarket, and the Strongsville Business & Technology Park in particular, has seen increased attention from speculative development as well as consistent build-to-suit construction. Occupiers find the area desirable due to its easy access to I-71, providing a conduit north to Cleveland-Hopkins Airport, and south to the turnpike and the rapidly growing state capital, Columbus.

### **Companies Located Nearby**

- 1. Action Industries
- 2. Emsco
- 3. A Roo Co.
-