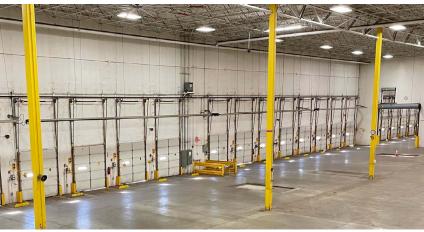

irst Vice President +1 440 539 9649 conor.toomey@colliers.com 200 Public Square Suite 1050 Cleveland, OH 44114 +1 216 239 5060 colliers.com/cleveland



Accelerating success.

### Property Overview

| RBA                 | 382,795 SF          |
|---------------------|---------------------|
| Office SF           | <u>+</u> 55,000 SF  |
| Warehouse SF        | <u>+</u> 327,795 SF |
| Lot Size            | 24.5                |
| Docks               | 52                  |
| Drive-Ins           | 4                   |
| Clear Height        | 30′                 |
| Parking Spaces      | <u>+</u> 340        |
| Power               | 1,000 Amps          |
| Year Built          | 1999                |
| Sprinklers          | ESFR                |
| Sublease Expiration | 6.30.2037           |







This document/email has been prepared by Colliers for advertising and general information only. Colliers makes no guarantees, representations or warranties of any kind, expressed or implied, regarding the information including, but not limited to, warranties of content, accuracy and reliability. Any interested party should undertake their own inquiries as to the accuracy of the information. Colliers excludes unequivocally all inferred or implied terms, conditions and warranties arising out of this document and excludes all liability for loss and damages arising there from. This publication is the copyrighted property of Colliers and /or its licensor(s). © 2024. All rights reserved. This communication is not intended to cause or induce breach of an existing listing agreement.

Site Plan