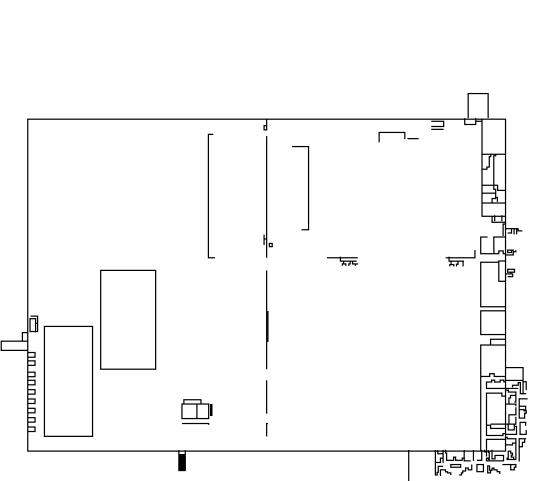

This document/email has been prepared by Colliers for advertising and general information only. Colliers makes no guarantees, representations or warranties of any kind, expressed or implied, regarding the information including, but not limited to, warranties of content, accuracy and reliability. Any interested party should undertake their own inquiries as to the accuracy of the information. Colliers excludes unequivocally all inferred or implied terms, conditions and warranties arising out of this document and excludes all liability for loss and damages arising there from. This publication is the copyrighted property of Colliers and /or its licensor(s). © 2024. All rights reserved. This communication is not intended to cause or induce breach of an existing listing agreement.

Site Plan





## Photo Gallery



















## Strong Industrial Market

The City of Strongsville, Ohio is home to over 45,000 residents and sits in the Southwest Cleveland Industrial Submarket. The submarket boasts over 38 million square feet of industrial space, largely oriented for light to heavy manufacturing uses. In recent years, the submarket, and the Strongsville Business & Technology Park in particular, has seen increased attention from speculative development as well as consistent build-to-suit construction. Occupiers find the area desirable due to its easy access to I-71, providing a conduit north to Cleveland-Hopkins Airport, and south to the turnpike and the rapidly growing state capital, Columbus.

### **Companies Located Nearby**

- 1. Action Industries
- 2. Emsco
- 3. A Roo Co.