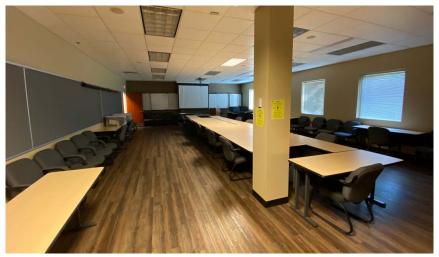

st Vice President +1 440 539 9649 conor.toomey@colliers.com 200 Public Square Suite 1050 Cleveland, OH 44114 +1 216 239 5060 colliers.com/cleveland



Accelerating success.

### Property Overview

| RBA                 | 382,795 SF          |
|---------------------|---------------------|
| Office SF           | <u>+</u> 55,000 SF  |
| Warehouse SF        | <u>+</u> 327,795 SF |
| Lot Size            | 24.5                |
| Docks               | 52                  |
| Drive-Ins           | 4                   |
| Clear Height        | 30′                 |
| Parking Spaces      | <u>+</u> 340        |
| Power               | 1,000 Amps          |
| Year Built          | 1999                |
| Sprinklers          | ESFR                |
| Sublease Expiration | 6.30.2037           |







This document/email has been prepared by Colliers for advertising and general information only. Colliers makes no guarantees, representations or warranties of any kind, expressed or implied, regarding the information including, but not limited to, warranties of content, accuracy and reliability. Any interested party should undertake their own inquiries as to the accuracy of the information. Colliers excludes unequivocally all inferred or implied terms, conditions and warranties arising out of this document and excludes all liability for loss and damages arising there from. This publication is the copyrighted property of Colliers and /or its licensor(s). © 2024. All rights reserved. This communication is not intended to cause or induce breach of an existing listing agreement.

Site Plan