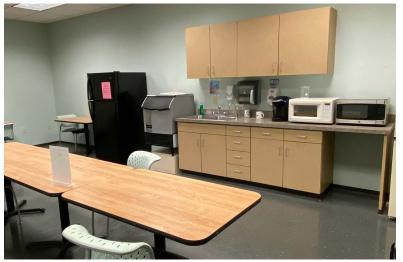

en prepared by Colliers for advertising and general information only. Colliers makes no guarantees, representations or warranties of any kind, expressed or implied, regarding the information including, but not limited to, warranties of content, accuracy and reliability. Any interested party should undertake their own inquiries as to the accuracy of the information. Colliers excludes unequivocally all inferred or implied terms, conditions and warranties arising out of this document and excludes all liability for loss and damages arising there from. This publication is the copyrighted property of Colliers and /or its licensor(s). © 2024. All rights reserved. This communication is not intended to cause or induce breach of an existing listing agreement.

Site Plan





## Photo Gallery



















## Strong Industrial Market

The City of Strongsville, Ohio is home to over 45,000 residents and sits in the Southwest Cleveland Industrial Submarket. The submarket boasts over 38 million square feet of industrial space, largely oriented for light to heavy manufacturing uses. In recent years, the submarket, and the Strongsville Business & Technology Park in particular, has seen increased attention from speculative development as well as consistent build-to-suit construction. Occupiers find the area desirable due to its easy access to I-71, providing a conduit north to Cleveland-Hopkins Airport, and south to the turnpike and the rapidly growing state capital, Columbus.

### **Companies Located Nearby**

- 1. Action Industries
- 2. Emsco
- 3. A Roo Co.
- 4. Imperial Die & Manufac