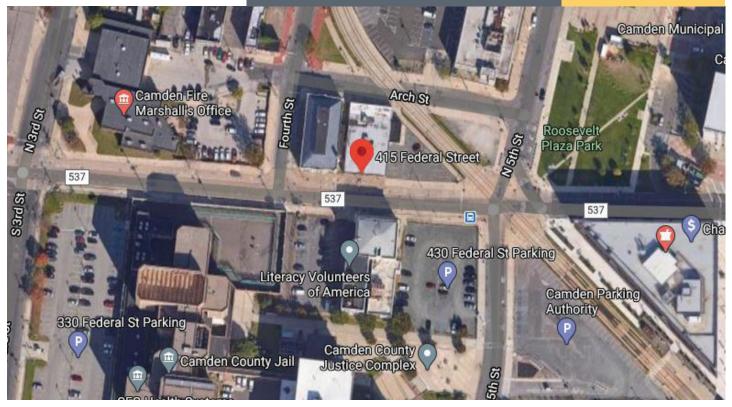

## Location:

415 Federal Street Camden, NJ

## **Property Features**

15+/- Parking Spaces

Directly across the street from Camden City Hall and Camden County Court House.

Walking distance to PATCO, Camden River Line, NJ Transit, Court Houses, Rutgers University and Cooper Hospital