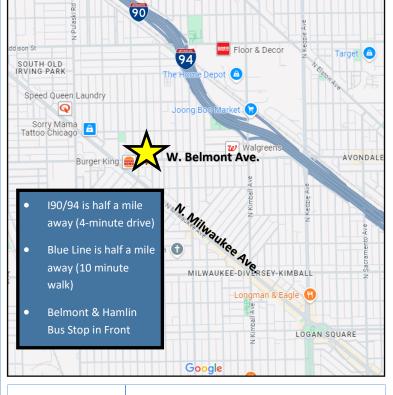

#### FOR SALE OR LEASE: TWO-STORY WAREHOUSE/OFFICE/FLEX/CREATIVE BUILDING

12,000 SF TOTAL (DIVISIBLE TO 6,000 SF PER FLOOR)

| Building Size:  | ±12,000 SF Total                                                         |  |  |
|-----------------|--------------------------------------------------------------------------|--|--|
|                 | (Divisible to ±6,000 SF per Floor)                                       |  |  |
| Asking Price:   | <del>\$1,150,000</del> \$1,049,000                                       |  |  |
| Rental Rate:    | \$4,750 Monthly, Gross (Per Floor)<br>\$4,500 Monthly, Gross (Per Floor) |  |  |
| Drive-In Doors: | 1                                                                        |  |  |
| Ceiling Height: | 12' Clear                                                                |  |  |
| Parking:        | Approx. 1,400 SF Outdoor Space                                           |  |  |
|                 | Parking for 4/5 Cars                                                     |  |  |
| Sprinklers:     | Wet                                                                      |  |  |
| Zoning:         | B3-3                                                                     |  |  |
| Ward/Alderman:  | 35th Ward—Carlos Ramirez-Rosa                                            |  |  |
| Taxes (2023):   | \$31,445                                                                 |  |  |
| Features:       | Heavy timber 2-story building                                            |  |  |
|                 | Tons of natural light                                                    |  |  |
|                 | New construction revitalizing<br>the area                                |  |  |
|                 | Close proximity to I90/94                                                |  |  |
|                 | Blue Line is 10-minute walk away                                         |  |  |

ADAM SCHNEIDERMAN, SIOR

847-826-4467

ADAM@STRAUSSREALTY.COM

STRAUSS REALTY, LTD. 4220 W. MONTROSE AVENUE CHICAGO, ILLINOIS 60641

20,100 vehicles per day travel along Belmont Avenue

**Traffic Count:** 