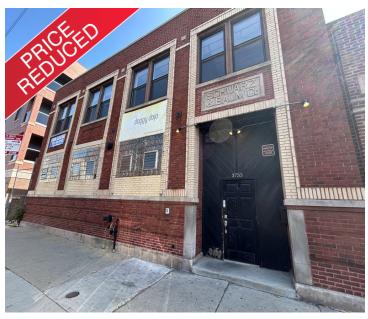

### 3735 W. BELMONT AVE. CHICAGO, IL 60618

#### FOR SALE OR LEASE: TWO-STORY WAREHOUSE/OFFICE/FLEX/CREATIVE BUILDING

12,000 SF TOTAL (DIVISIBLE TO 6,000 SF PER FLOOR)

| Building Size:  | ±12,000 SF Total                                                         |  |  |
|-----------------|--------------------------------------------------------------------------|--|--|
|                 | (Divisible to ±6,000 SF per Floor)                                       |  |  |
| Asking Price:   | <del>\$1,150,000</del> \$1,049,000                                       |  |  |
| Rental Rate:    | \$4,750 Monthly, Gross (Per Floor)<br>\$4,500 Monthly, Gross (Per Floor) |  |  |
| Drive-In Doors: | 1                                                                        |  |  |
| Ceiling Height: | 12' Clear                                                                |  |  |
| Parking:        | Approx. 1,400 SF Outdoor Space                                           |  |  |
|                 | Parking for 4/5 Cars                                                     |  |  |
| Sprinklers:     | Wet                                                                      |  |  |
| Zoning:         | B3-3                                                                     |  |  |
| Ward/Alderman:  | 35th Ward—Carlos Ramirez-Rosa                                            |  |  |
| Taxes (2023):   | \$31,445                                                                 |  |  |
| Features:       | Heavy timber 2-story building                                            |  |  |
|                 | Tons of natural light                                                    |  |  |
|                 | New construction revitalizing<br>the area                                |  |  |
|                 | Close proximity to I90/94                                                |  |  |
|                 | Blue Line is 10-minute walk away                                         |  |  |