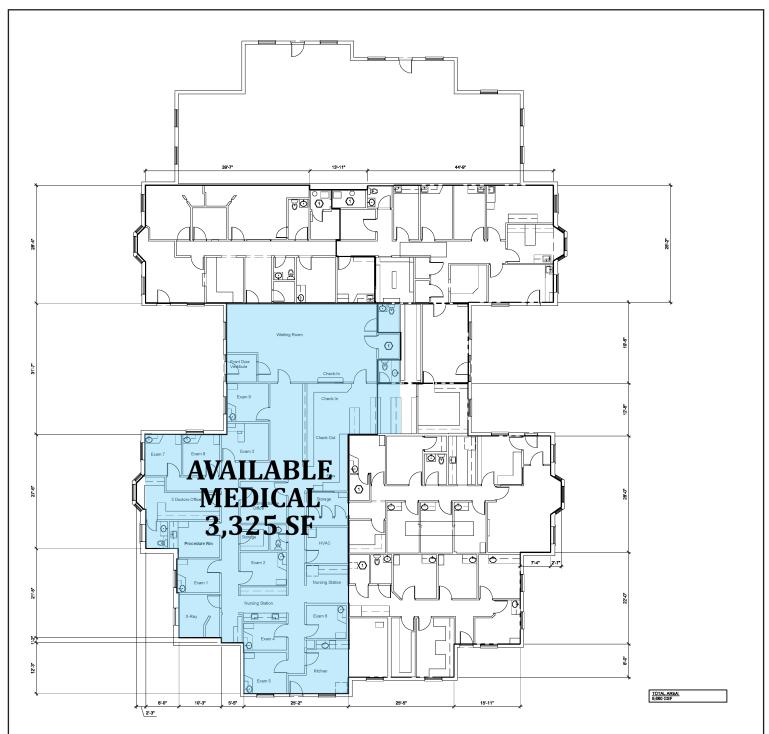

#### **AVAILABILITY:**

- Up to 3,325 Square Feet For Lease

**GROSS SF:** 9,594

AVAILABLE SF: 3,325 FLOORS: 1

MAX. AVAILABLE: 3,325 PARKING: Excellent

MIN. AVAILABLE: 3,325 ZONING: O-1

#### SPACE AVAILABLE

SuiteSpace Available [SF]Lease Rate [\$/SF]OccupancySuite 1033,325\$18.00Immediate

**AGENT:** A. Iafrate

ARCHITECTURAL FLOOR PLAN
SCALE: 1/8"=1'-0"

CORFAC INTERNATIONAL

2301 West Big Beaver Road, Suite 950 Troy, Michigan 48084