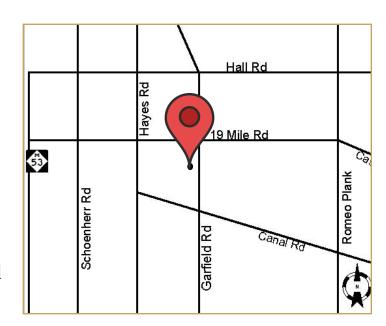

### **PROPERTY INFORMATION**

PROPERTY NAME: Clinton Oaks Professional Center

LOCATION: 42645 Garfield Road

CITY: Clinton Township

**COUNTY:** Macomb

**PROPERTY TYPE:** Medical

**YEAR BUILT:** 

**LOCATION DESCRIPTION:** Garfield / S of 19 Mile Rd

## Clinton Oaks Professional Center

42645 Garfield Clnton Township, MI

(Drawing Not to Scale)

Information contained herein was obtained from sources deemed to be reliable but is not guaranteed. Subject to prior sales, change of price or withdrawal.