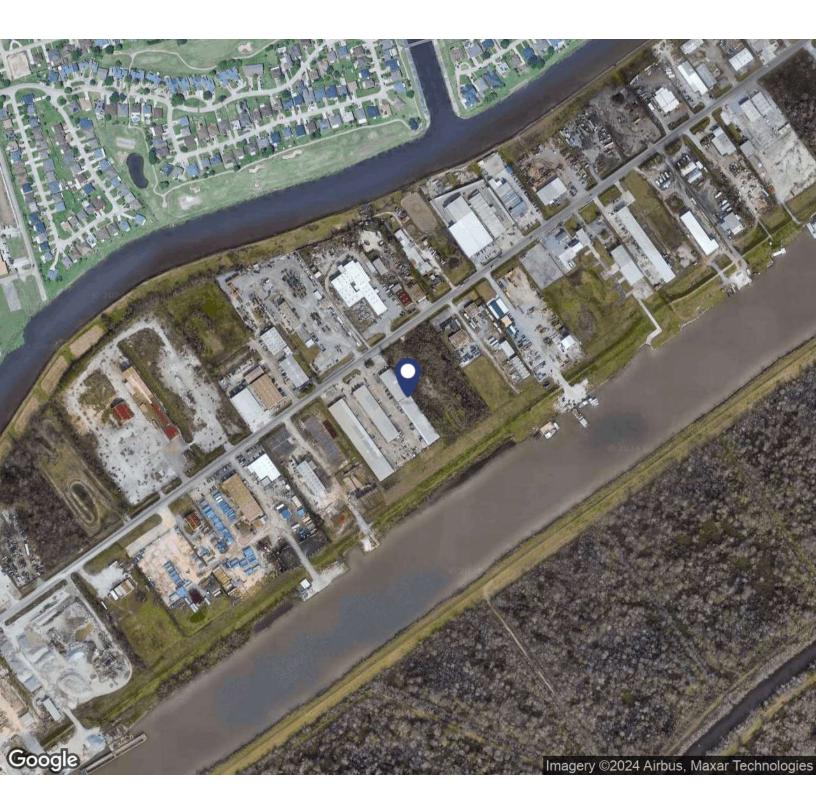

2211-2217 Engineers Rd, Belle Chasse, LA 70037

22152217

ENGINEERS
INDUSTRIAL
COMPLEX

Presented by:

**HAYDEN INGRAM** 

504.681.3414 LA #995711243 Hayden@propertyone.com

2211-2217 Engineers Rd, Belle Chasse, LA 70037

#### **PROPERTY OVERVIEW**

New Ownership!!!

This property has undergone significant capital improvements. Situated in Belle Chasse, LA, the surrounding area offers an ideal location for Industrial / Flex Space tenants. The property is conveniently close to key points of interest including the Belle Chasse Naval Air Station, Harvey Canal, and Intercostal Waterway. Proximity to Highway 23 provides excellent transportation links for businesses with logistics and distribution needs. With a strong local infrastructure and strategic location, the area offers an attractive proposition for businesses seeking Industrial space in the region.

The site is improved with three, detached, ground-level, multi-tenant, light industrial buildings containing a total of 99,000 SF/NRA. There are 31 suites ranging in size from 1,875 SF to 11,250 SF. Eave Heights for each suite vary but are approximately 14' sides/16' Center