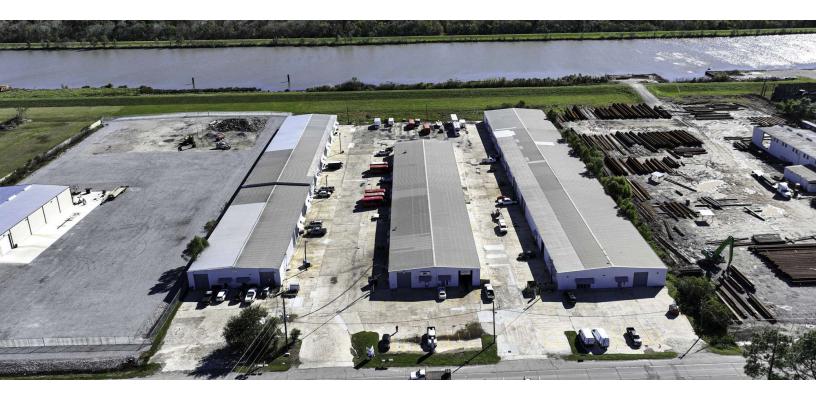

#### **PROPERTY OVERVIEW**

New Ownership!!!

This property has undergone significant capital improvements. Situated in Belle Chasse, LA, the surrounding area offers an ideal location for Industrial / Flex Space tenants. The property is conveniently close to key points of interest including the Belle Chasse Naval Air Station, Harvey Canal, and Intercostal Waterway. Proximity to Highway 23 provides excellent transportation links for businesses with logistics and distribution needs. With a strong local infrastructure and strategic location, the area offers an attractive proposition for businesses seeking Industrial space in the region.

The site is improved with three, detached, ground-level, multi-tenant, light industrial buildings containing a total of 99,000 SF/NRA. There are 31 suites ranging in size from 1,875 SF to 11,250 SF. Eave Heights for each suite vary but are approximately 14' sides/16' Center

#### **PROPERTY HIGHLIGHTS**

- NEW OWNERSHIP
- Significant Improvements
- Various Sized Suites For Lease
- Flexible use for all industrial and commercial uses
- Ample parking
- Proximity to major transportation routes