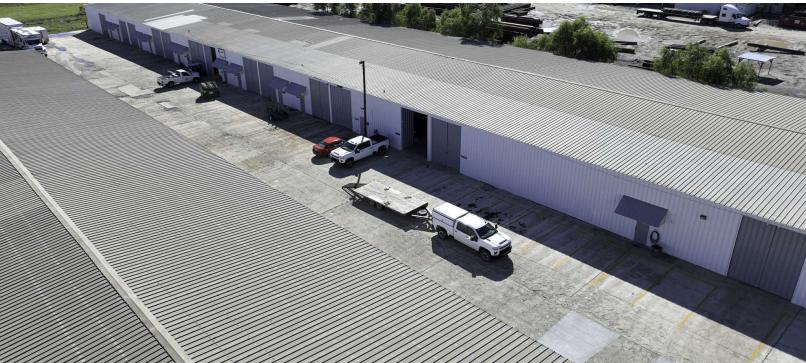

The site is improved with three, detached, ground-level, multi-tenant, light industrial buildings containing a total of 99,000 SF/NRA. There are 31 suites ranging in size from 1,875 SF to 11,250 SF. Eave Heights for each suite vary but are approximately 14' sides/16' Center

#### **AVAILABLE SPACES**

| SUITE                        | TENANT    | SIZE (SF)        | LEASE TYPE | LEASE RATE    |
|------------------------------|-----------|------------------|------------|---------------|
| 2211 Engineers Rd_Unit L     | Available | 1,916 SF         | NNN        | \$8.50 SF/yr  |
| 2215 Engineers Rd_Unit B     | Available | 2,400 SF         | NNN        | \$10.00 SF/yr |
| 2215 Engineers Rd_Unit E     | Available | 1,916 SF         | NNN        | \$8.50 SF/yr  |
| 2217 Engineers Rd_Unit A - E | Available | 11,250 SF        | NNN        | \$7.00 SF/yr  |
| 2217 Engineers Rd_Unit G     | Available | 2,250 - 2,252 SF | NNN        | \$8.00 SF/yr  |
| 2217 Engineers Rd_Unit J & K | Available | 4,500 SF         | NNN        | \$7.50 SF/yr  |
| 2217 Engineers Rd_Unit P & Q | Available | 9,000 SF         | NNN        | \$7.00 SF/yr  |