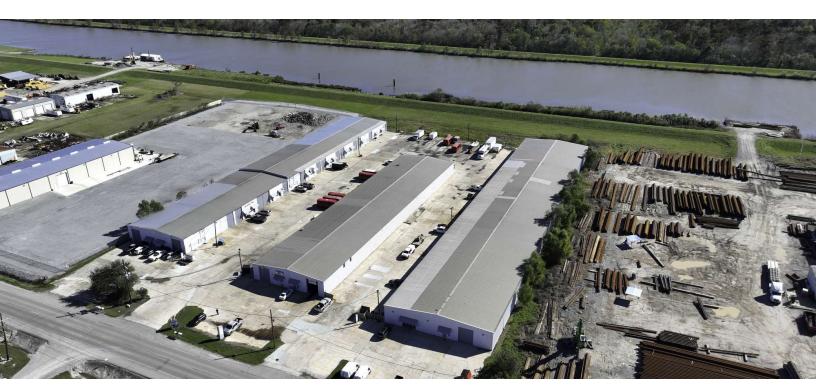

#### **PROPERTY OVERVIEW**

New Ownership!!!

This property has undergone significant capital improvements. Situated in Belle Chasse, LA, the surrounding area offers an ideal location for Industrial / Flex Space tenants. The property is conveniently close to key points of interest including the Belle Chasse Naval Air Station, Harvey Canal, and Intercostal Waterway. Proximity to Highway 23 provides excellent transportation links for businesses with logistics and distribution needs. With a strong local infrastructure and strategic location, the area offers an attractive proposition for businesses seeking Industrial space in the region.

The site is improved with three, detached, ground-level, multi-tenant, light industrial buildings containing a total of 99,000 SF/NRA. There are 31 suites ranging in size from 1,875 SF to 11,250 SF. Eave Heights for each suite vary but are approximately 14' sides/16' Center