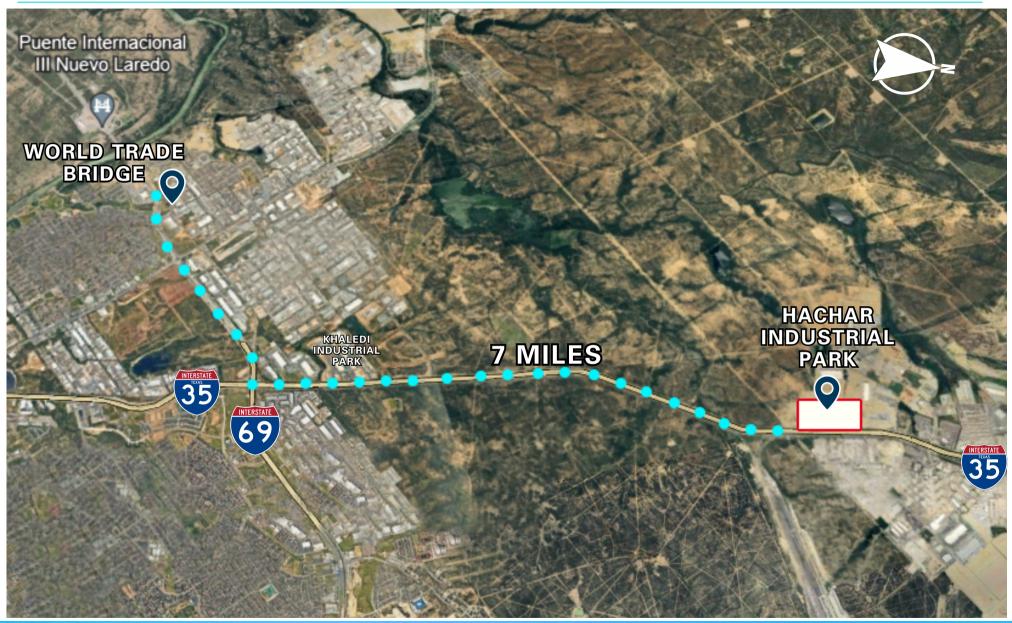

### LOCATION OVERVIEW

Warehouse available at North Laredo, Texas. Industrial building located at Hachar Industrial Park.

- · Quick access to Interstate 35 Frontage Rd.
- · Great exposure on highway frontage.
- Give your business maximum visibility.

## **HACHAR INDUSTRIAL PARK / HIGHWAY FRONTAGE**

1017 NORTHWAY LN, LAREDO, TEXAS, 78045

956.415.0100

contact@skgroupusa.com skgholdings.com