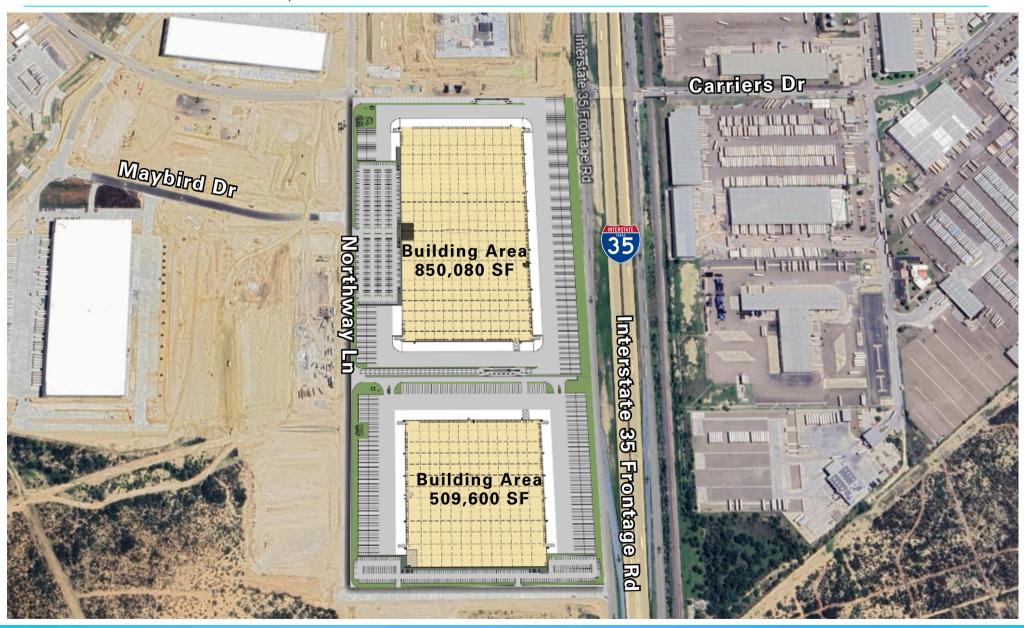

### PROPERTY OVERVIEW

Industrial warehouse ideal for your business North Laredo, excellent opportunity for development.

We are excited to announce Hachar Industrial Park

Warehouse B: 509,600 SF - Delivery 2nd quarter 2025

# WAREHOUSE B / DELIVERY 2ND QUARTER 2025

| Lot Size:                          | 29.12 Acres          |
|------------------------------------|----------------------|
| Building Size:                     | 504,554 SF           |
| Office area:                       | 5,046 SF             |
| Column Spacing:                    | 50' x 56'            |
| L.E.H (Low Eave Height)            | 42'                  |
| Construction Type                  | Concrete             |
| Speed Bay                          | 75'                  |
| Over head doors                    | 121                  |
| Ramps                              | 5                    |
| Trailer Parking                    | 343                  |
| Trailer Parking Material           | Concrete             |
| Truck Court                        | 243'                 |
| Car Parking                        | 330                  |
| ADA Car Parking                    | 8                    |
| Sprinkler system                   | ESFR                 |
| Roof Type                          | TPO                  |
| Lighting                           | Led Highbay          |
| Natural Illumination<br>(skylight) | 2% (+perim. windows) |
| HVLS fans                          | NO                   |