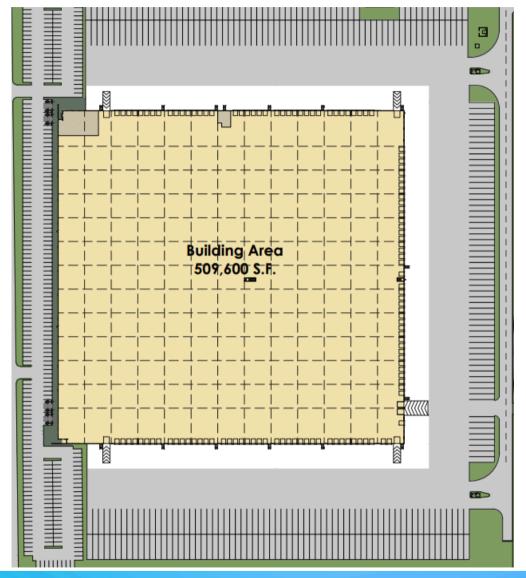

### PROPERTY OVERVIEW

Industrial warehouse ideal for your business North Laredo, excellent opportunity for development.

We are excited to announce Hachar Industrial Park

Warehouse B: 509,600 SF - Delivery 2nd quarter 2025

# WAREHOUSE B / DELIVERY 2ND QUARTER 2025

| Lot Size:                          | 29.12 Acres          |
|------------------------------------|----------------------|
| Building Size:                     | 504,554 SF           |
| Office area:                       | 5,046 SF             |
| Column Spacing:                    | 50' x 56'            |
| L.E.H (Low Eave Height)            | 42'                  |
| Construction Type                  | Concrete             |
| Speed Bay                          | 75'                  |
| Over head doors                    | 121                  |
| Ramps                              | 5                    |
| Trailer Parking                    | 343                  |
| Trailer Parking Material           | Concrete             |
| Truck Court                        | 243'                 |
| Car Parking                        | 330                  |
| ADA Car Parking                    | 8                    |
| Sprinkler system                   | ESFR                 |
| Roof Type                          | TPO                  |
| Lighting                           | Led Highbay          |
| Natural Illumination<br>(skylight) | 2% (+perim. windows) |
| HVLS fans                          | NO                   |