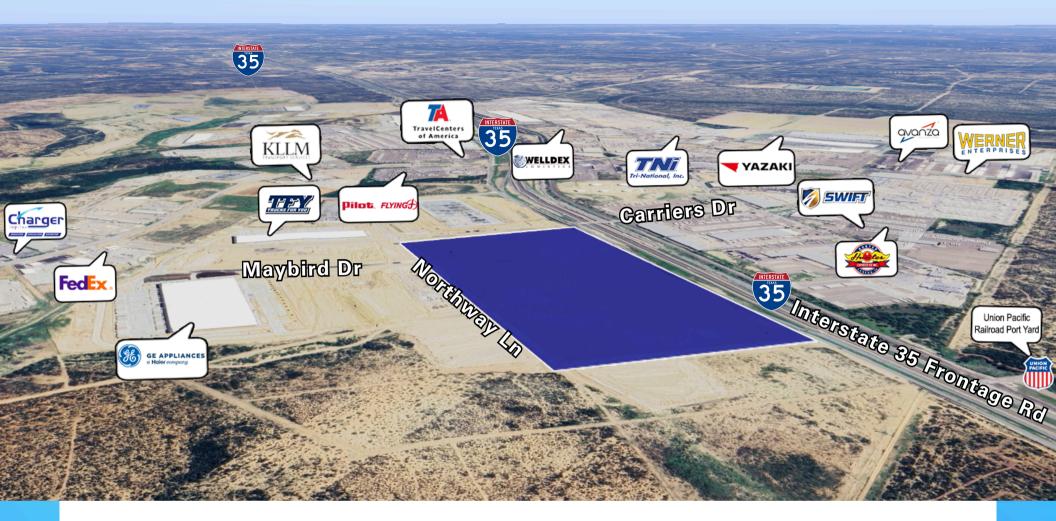

### LOCATION OVERVIEW

Warehouse available at North Laredo, Texas. Industrial building located at Hachar Industrial Park.

- · Quick access to Interstate 35 Frontage Rd.
- · Great exposure on highway frontage.
- Give your business maximum visibility.

## **HACHAR INDUSTRIAL PARK / HIGHWAY FRONTAGE**

1017 NORTHWAY LN, LAREDO, TEXAS, 78045

956.415.0100

contact@skgroupusa.com skgholdings.com