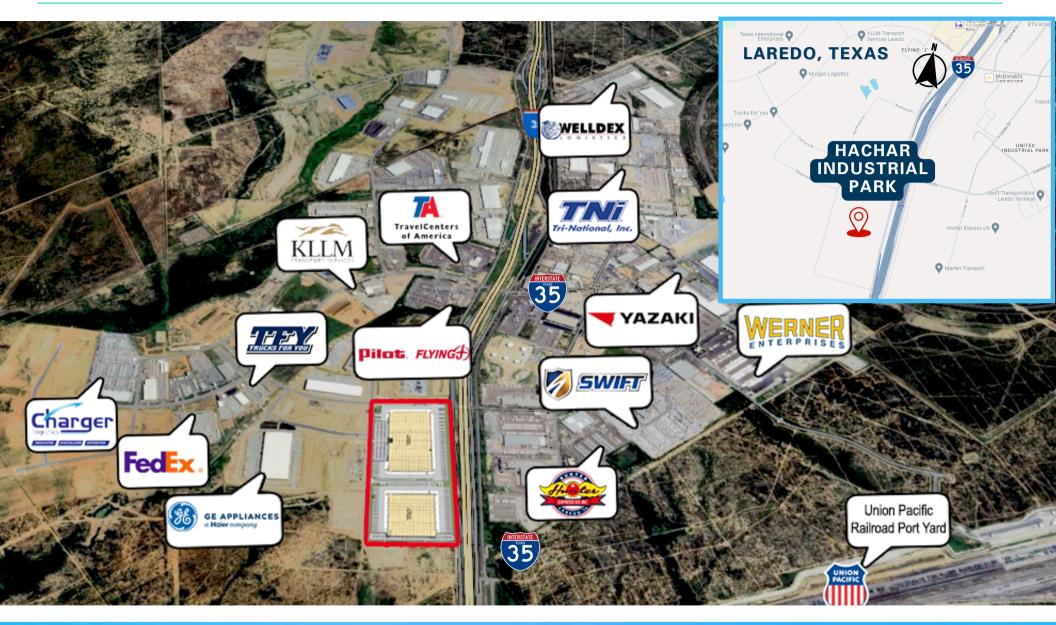

### PROPERTY OVERVIEW

Industrial warehouse ideal for your business North Laredo, excellent opportunity for development.

We are excited to announce Hachar Industrial Park

Warehouse B: 509,600 SF - Delivery 2nd quarter 2025

### LOCATION OVERVIEW

Warehouse available at North Laredo, Texas. Industrial building located at Hachar Industrial Park.

- · Quick access to Interstate 35 Frontage Rd.
- · Great exposure on highway frontage.
- Give your business maximum visibility.

## **HACHAR INDUSTRIAL PARK / HIGHWAY FRONTAGE**

1017 NORTHWAY LN, LAREDO, TEXAS, 78045

956.415.0100

contact@skgroupusa.com skgholdings.com