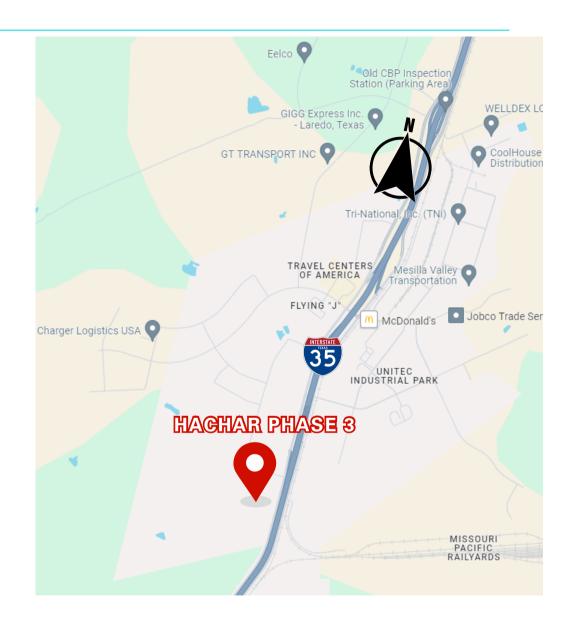

### LOCATION OVERVIEW

Warehouse available at North Laredo, Texas. Industrial building located at Hachar Industrial Park.

- · Quick access to Interstate 35 Frontage Rd.
- · Great exposure on highway frontage.
- Give your business maximum visibility.

## **HACHAR INDUSTRIAL PARK / HIGHWAY FRONTAGE**

1017 NORTHWAY LN, LAREDO, TEXAS, 78045

956.415.0100

contact@skgroupusa.com skgholdings.com