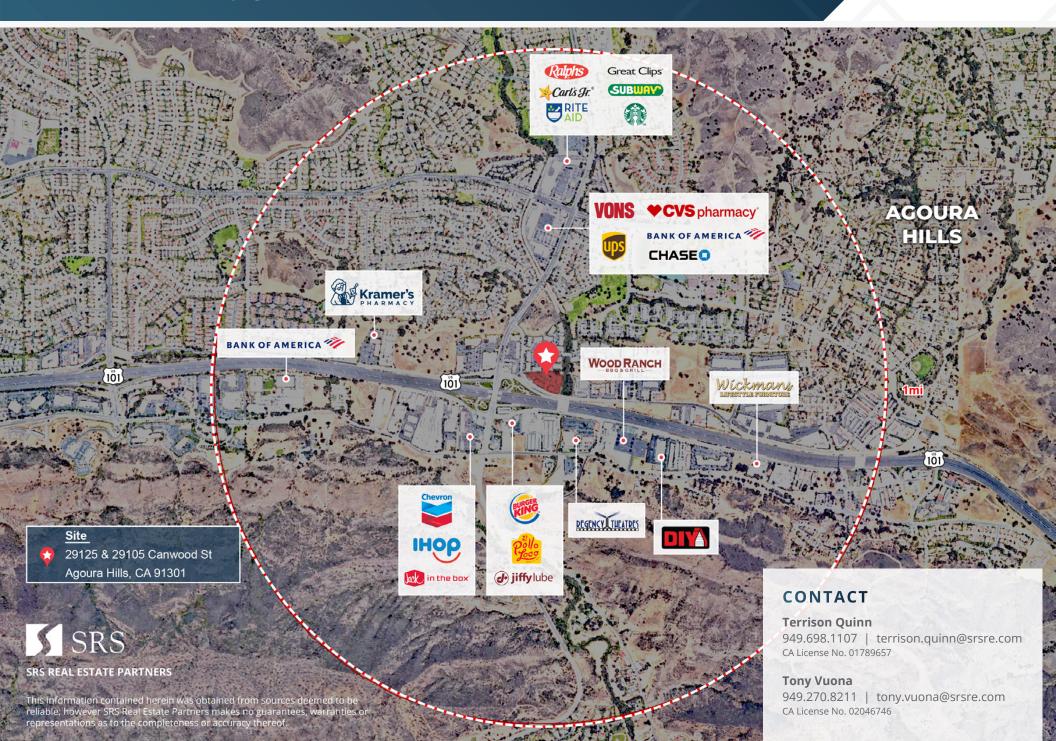

#### CONTACT

#### **Terrison Quinn**

**949.698.1107** | terrison.quinn@srsre.com CA License No. 01789657

#### **Tony Vuona**

949.270.8211 | tony.vuona@srsre.com CA License No. 02046746

#### **DESCRIPTION**

- Premier neighborhood shopping center containing several national & regional tenants such as: Trader Joe's, The Habit Burgers, Panda Express, Urbane Café and more!
- Strategically located within immediate proximity of the 101 freeway to capture a wide radius of daily needs and commuter customers
- Excellent daytime demographics with high average household incomes in surrounding area
- High visibility from the 101 Freeway at over 173K cars per day
- Flexibility to accommodate restaurant, retail & medical uses in a variety of square footage layouts