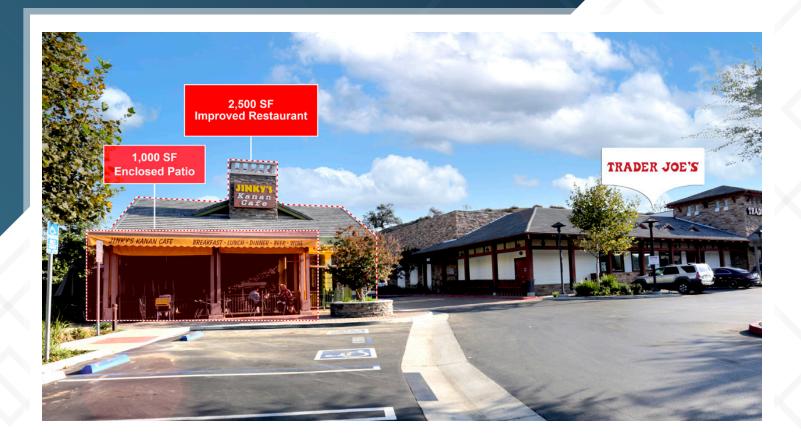

#### **AVAILABLE**

29001 Canwood Street

±2,500 SF

**Improved Restaurant + Patio** 

### 29001 Canwood Street

±2,500 SF Improved Restaurant + Patio Available

29001 Canwood Street | Agoura Hills, CA 91301

29001 Canwood Street | Agoura Hills, CA 91301