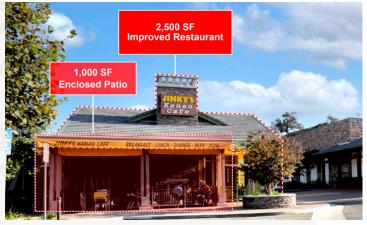

#### **AVAILABLE**

29001 Canwood Street

±2,500 SF

**Improved Restaurant + Patio** 

### 29001 Canwood Street

±2,500 SF Improved Restaurant + Patio Available

29001 Canwood Street | Agoura Hills, CA 91301

29001 Canwood Street | Agoura Hills, CA 91301