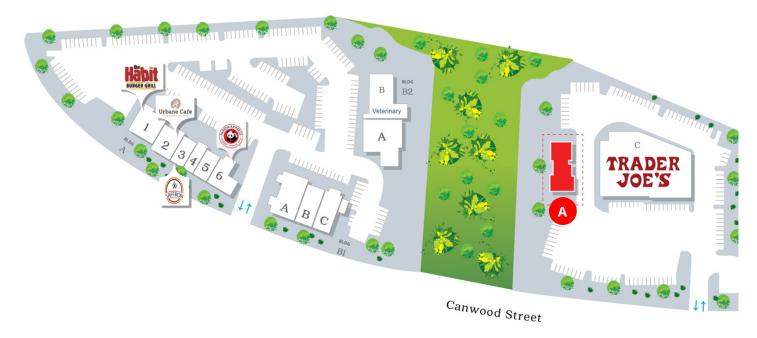

#### **DESCRIPTION**

- Premier neighborhood shopping center containing several national & regional tenants such as: Trader Joe's, The Habit Burgers, Panda Express, Urbane Café and more!
- Strategically located within immediate proximity of the 101 freeway to capture a wide radius of daily needs and commuter customers
- Excellent daytime demographics with high average household incomes in surrounding area
- High visibility from the 101 Freeway at over 173K cars per day
- Flexibility to accommodate restaurant, retail & medical uses in a variety of square footage layouts