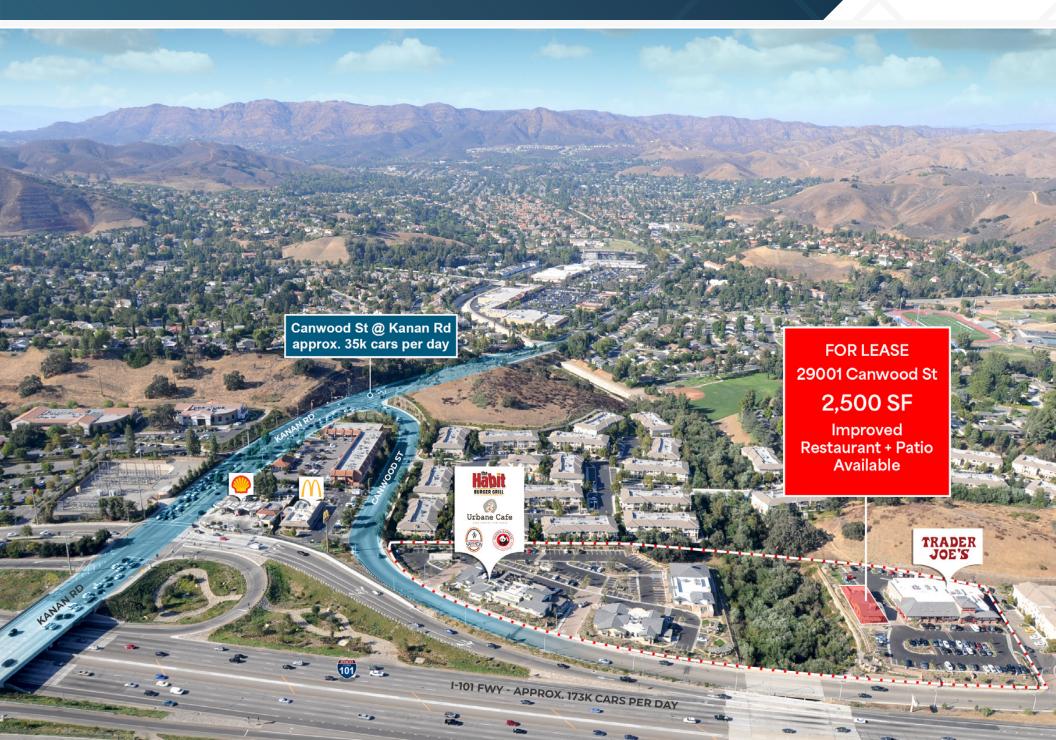

#### **AVAILABLE**

29001 Canwood Street

±2,500 SF

**Improved Restaurant + Patio** 

#### TRAFFIC COUNTS

Source: Costar

Canwood St. @ Kanan Rd approx. 35,000 cpd 101 Freeway approx. 173,000 cpd

29001 Canwood Street | Agoura Hills, CA 91301

### 29001 Canwood Street

±2,500 SF Improved Restaurant + Patio Available

29001 Canwood Street | Agoura Hills, CA 91301

29001 Canwood Street | Agoura Hills, CA 91301