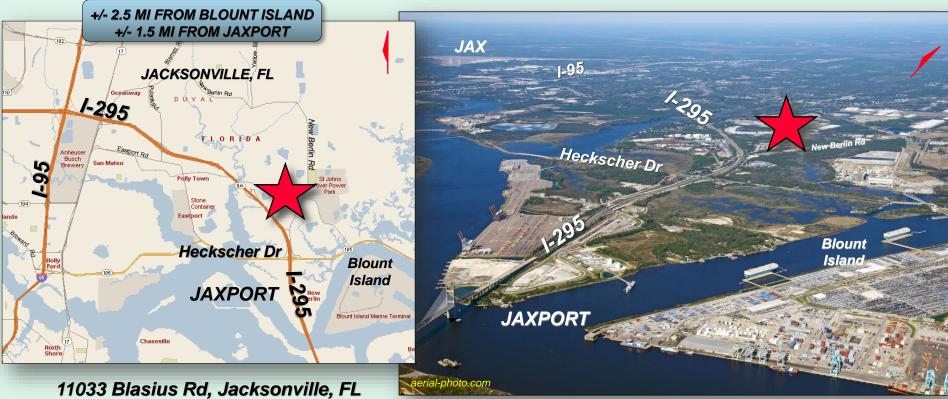

## FOR SALE: +/- 50 ACRES ZONED INDUSTRIAL HEAVY NEAR JAXPORT Jacksonville, FL

SIZE/FRONTAGE: +/- 50 acres, +/- 820 ft. frontage on Blasius Rd (see attached).

**ZONING:** IH (Industrial Heavy)

**UTILITIES:** JEA - City Water and Sewer Services and Electric in place on Blasius Rd; potential rail spur/CSX.