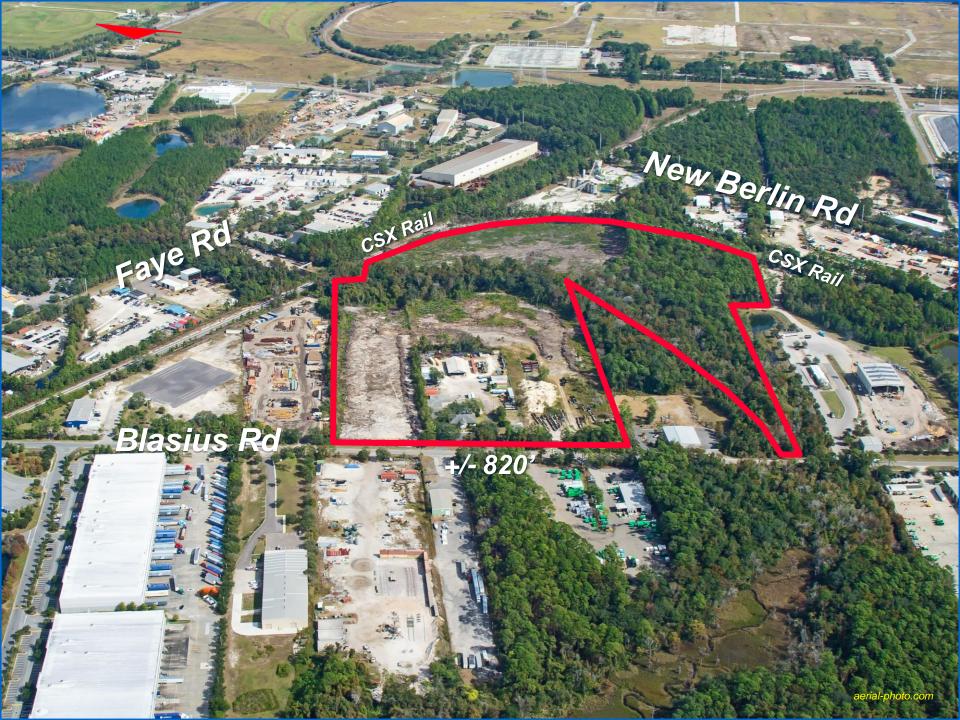

## FOR SALE: +/- 50 ACRES ZONED INDUSTRIAL HEAVY NEAR JAXPORT Jacksonville, FL

SIZE/FRONTAGE: +/- 50 acres, +/- 820 ft. frontage on Blasius Rd (see attached).

**ZONING:** IH (Industrial Heavy)

**UTILITIES:** JEA - City Water and Sewer Services and Electric in place on Blasius Rd; potential rail spur/CSX.

(LEASED) IMPROVEMENTS: +/- 11,700 sq. ft. off-warehouse facility, w/fenced, stabilized yds for container, truck and heavy equip storage.

Potential Distribution-Warehouse, Manufacturing & Cold-Storage Site(s)