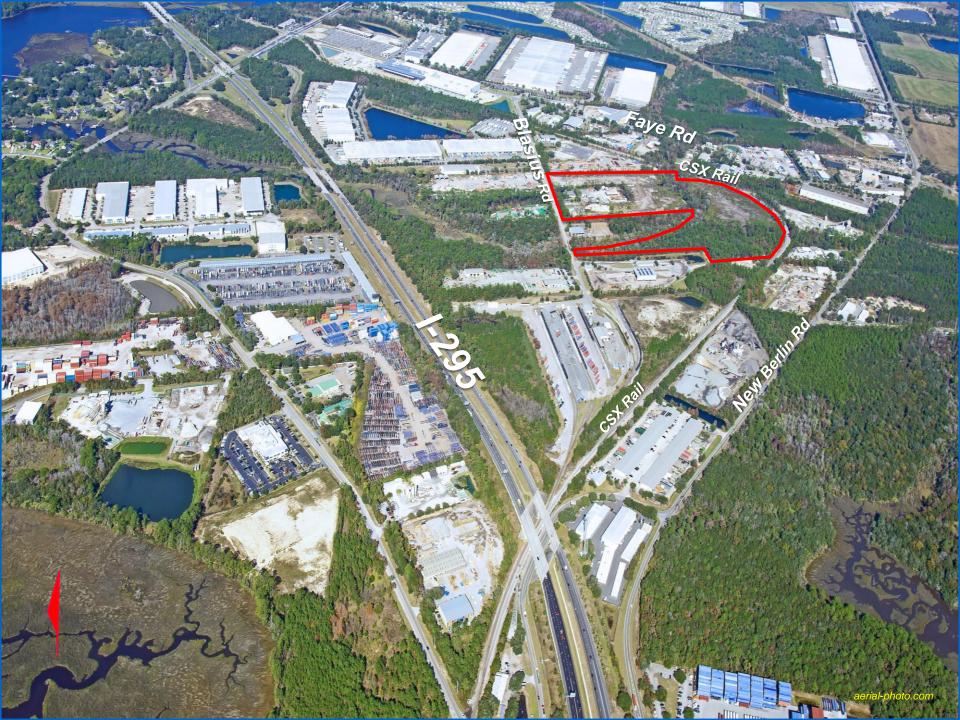

## FOR SALE: +/- 50 ACRES ZONED INDUSTRIAL HEAVY NEAR JAXPORT Jacksonville, FL

SIZE/FRONTAGE: +/- 50 acres, +/- 820 ft. frontage on Blasius Rd (see attached).

**ZONING:** IH (Industrial Heavy)

**UTILITIES:** JEA - City Water and Sewer Services and Electric in place on Blasius Rd; potential rail spur/CSX.

(LEASED) IMPROVEMENTS: +/- 11,700 sq. ft. off-warehouse facility, w/fenced, stabilized yds for container, truck and heavy equip storage.

Potential Distribution-Warehouse, Manufacturing & Cold-Storage Site(s)