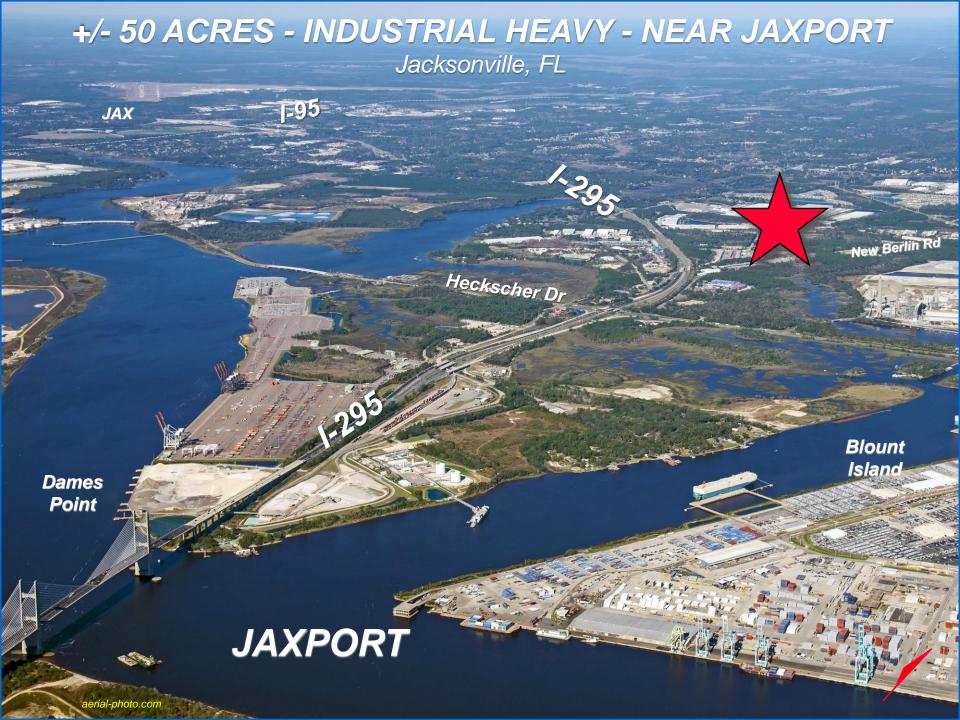

## FOR SALE: +/- 50 ACRES ZONED INDUSTRIAL HEAVY NEAR JAXPORT Jacksonville, FL

SIZE/FRONTAGE: +/- 50 acres, +/- 820 ft. frontage on Blasius Rd (see attached).

**ZONING:** IH (Industrial Heavy)

**UTILITIES:** JEA - City Water and Sewer Services and Electric in place on Blasius Rd; potential rail spur/CSX.