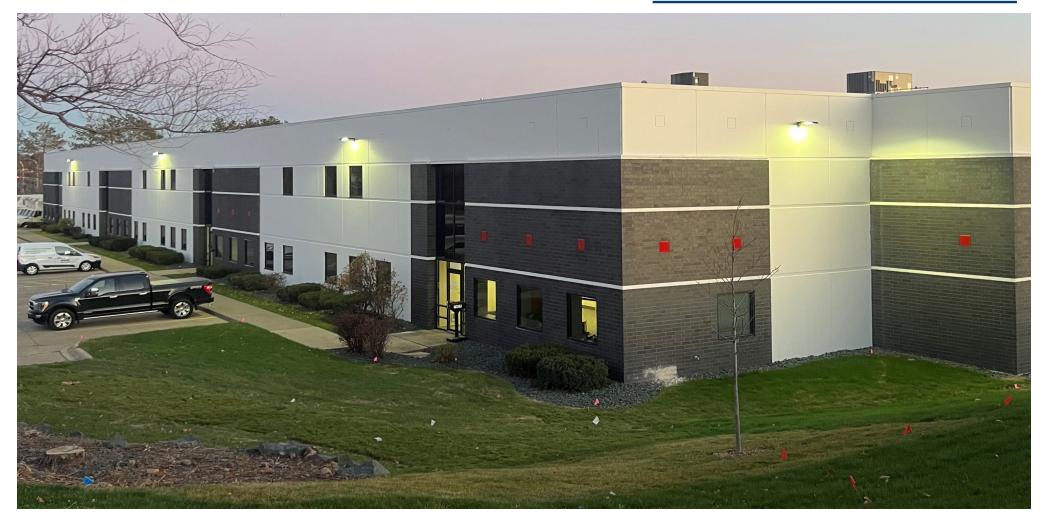

# **FOR LEASE**

### **PAN-O-GOLD INDUSTRIAL CENTER**

### 21,054 SF AVAILABLE

- · Brick, glass and concrete construction
- Exceptional location at northeast quadrant of I-94/I-694/I-494 interchange
- Visibility from I-694
- · Multiple space options
- Energy-efficient construction
- · Many nearby amenities
- · Large truck apron