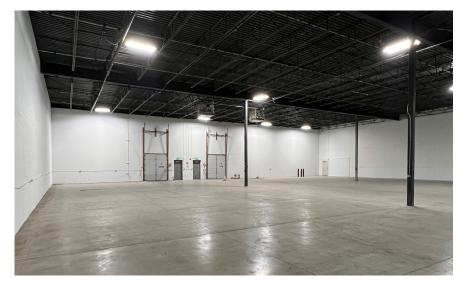

· Brick, glass and concrete construction
- Exceptional location at northeast quadrant of I-94/I-694/I-494 interchange
- Visibility from I-694
- · Multiple space options
- Energy-efficient construction
- · Many nearby amenities
- · Large truck apron

#### **Philip Simonet**

Principal (952) 854-8381 Phil.Simonet@ForteREP.com www.ForteREP.com

#### Joe Jetland



### **FLOOR PLAN**

7433-7443 4th St N | Oakdale, MN 55128

### SUITE 7439-7443

| Office           | 4,038 SF  |
|------------------|-----------|
| Mezzanine        | 4,400 SF  |
| <u>Warehouse</u> | 12,616 SF |
| Total            | 21,054 SF |

#### 2 Docks



#### **Philip Simonet**

Principal (952) 854-8381 Phil.Simonet@ForteREP.com www.ForteREP.com

#### Joe Jetland



# **PHOTOS**

#### 7433-7443 4th St N | Oakdale, MN 55128









#### **Philip Simonet**

Principal (952) 854-8381 Phil.Simonet@ForteREP.com www.ForteREP.com

#### **Joe Jetland**



## **AERIAL VIEW**

7433-7443 4th St N | Oakdale, MN 55128





Principal (952) 854-8381 Phil.Simonet@ForteREP.com www.ForteREP.com

#### Joe Jetland



### **DEMOGRAPHICS**

#### 7433-7443 4th St N | Oakdale, MN 55128







The information has been obtained from sources believed reliable, but has not been verified for accuracy or completeness. You should conduct a careful, independent investigation of the property and verify all information. Any reliance on this information is solely at your own risk.

#### **Philip Simonet**

Principal (952) 854-8381 Phil.Simonet@ForteREP.com www.ForteREP.com

#### Joe Jetland