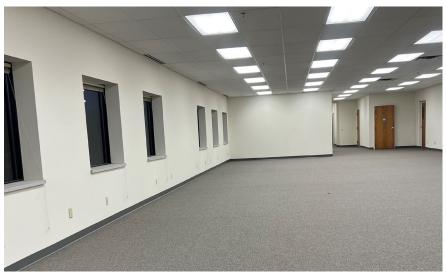

Brick, glass and concrete construction
- Exceptional location at northeast quadrant of I-94/I-694/I-494 interchange
- Visibility from I-694
- · Multiple space options
- Energy-efficient construction
- · Many nearby amenities
- · Large truck apron

#### **Philip Simonet**

Principal (952) 854-8381 Phil.Simonet@ForteREP.com www.ForteREP.com

#### Joe Jetland



### **FLOOR PLAN**

7433-7443 4th St N | Oakdale, MN 55128

### SUITE 7439-7443

| Office           | 4,038 SF  |
|------------------|-----------|
| Mezzanine        | 4,400 SF  |
| <u>Warehouse</u> | 12,616 SF |
| Total            | 21,054 SF |

#### 2 Docks



#### **Philip Simonet**

Principal (952) 854-8381 Phil.Simonet@ForteREP.com www.ForteREP.com

#### Joe Jetland



# **PHOTOS**

#### 7433-7443 4th St N | Oakdale, MN 55128









#### **Philip Simonet**

Principal (952) 854-8381 Phil.Simonet@ForteREP.com www.ForteREP.com

#### **Joe Jetland**



## **AERIAL VIEW**

7433-7443 4th St N | Oakdale, MN 55128





Principal (952) 854-8381 Phil.Simonet@ForteREP.com www.ForteREP.com

#### Joe Jetland



### **DEMOGRAPHICS**

#### 7433-7443 4th St N | Oakdale, MN 55128







The information has been obtained from sources believed reliable, but has not been verified for accuracy or completeness. You should conduct a careful, independent investigation of the property and verify all information. Any reliance on this information is solely at your own risk.

#### **Philip Simonet**

Principal (952) 854-8381 Phil.Simonet@ForteREP.com www.ForteREP.com

#### Joe Jetland