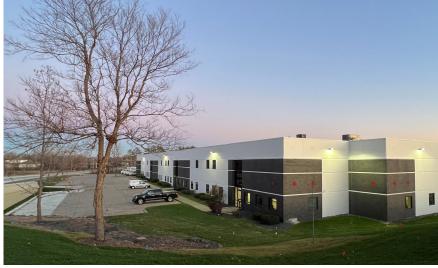

ick, glass and concrete construction
- Exceptional location at northeast quadrant of I-94/I-694/I-494 interchange
- Visibility from I-694
- · Multiple space options
- Energy-efficient construction
- · Many nearby amenities
- · Large truck apron

#### **Philip Simonet**

Principal (952) 854-8381 Phil.Simonet@ForteREP.com www.ForteREP.com

#### Joe Jetland



### **FLOOR PLAN**

7433-7443 4th St N | Oakdale, MN 55128

### SUITE 7439-7443

| Office           | 4,038 SF  |
|------------------|-----------|
| Mezzanine        | 4,400 SF  |
| <u>Warehouse</u> | 12,616 SF |
| Total            | 21,054 SF |

#### 2 Docks



#### **Philip Simonet**

Principal (952) 854-8381 Phil.Simonet@ForteREP.com www.ForteREP.com

#### Joe Jetland



# **PHOTOS**

#### 7433-7443 4th St N | Oakdale, MN 55128









#### **Philip Simonet**

Principal (952) 854-8381 Phil.Simonet@ForteREP.com www.ForteREP.com

#### **Joe Jetland**



## **AERIAL VIEW**

7433-7443 4th St N | Oakdale, MN 55128





Principal (952) 854-8381 Phil.Simonet@ForteREP.com www.ForteREP.com

#### Joe Jetland



### **DEMOGRAPHICS**

#### 7433-7443 4th St N | Oakdale, MN 55128







The information has been obtained from sources believed reliable, but has not been verified for accuracy or completeness. You should conduct a careful, independent investigation of the property and verify all information. Any reliance on this information is solely at your own risk.

#### **Philip Simonet**

Principal (952) 854-8381 Phil.Simonet@ForteREP.com www.ForteREP.com

#### Joe Jetland