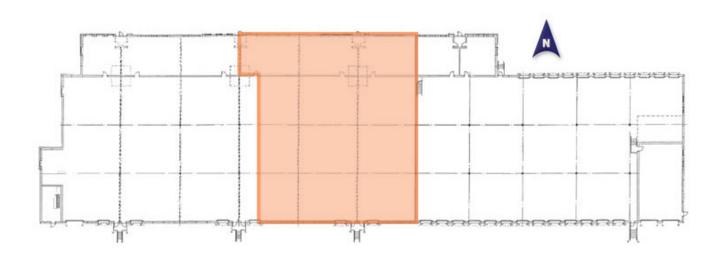

### **FLOOR PLAN**

7433-7443 4th St N | Oakdale, MN 55128

### SUITE 7439-7443

| Office           | 4,038 SF  |
|------------------|-----------|
| Mezzanine        | 4,400 SF  |
| <u>Warehouse</u> | 12,616 SF |
| Total            | 21,054 SF |

#### 2 Docks