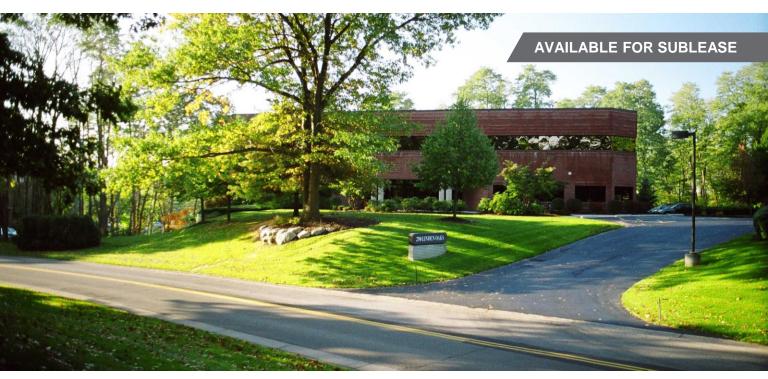

## FOR SUBLEASE 290 Linden Oaks

Pittsford, NY

## 6,074 +/- SF Office Sublease Property Highlights

- · Class A office building
- Prominent Linden Oaks location
- · Solid remaining lease term
- · Mix of private offices and meeting space
- · Sublease available through 12/31/21
- · Furniture negotiable

| Building Features           |                                          |
|-----------------------------|------------------------------------------|
| Total Building Square Feet  | 22,930 ± SF                              |
| Total Available Square Feet | 6,074 ± SF                               |
| Asking Lease Rate           | \$18.00/SF, net of electric & janitorial |