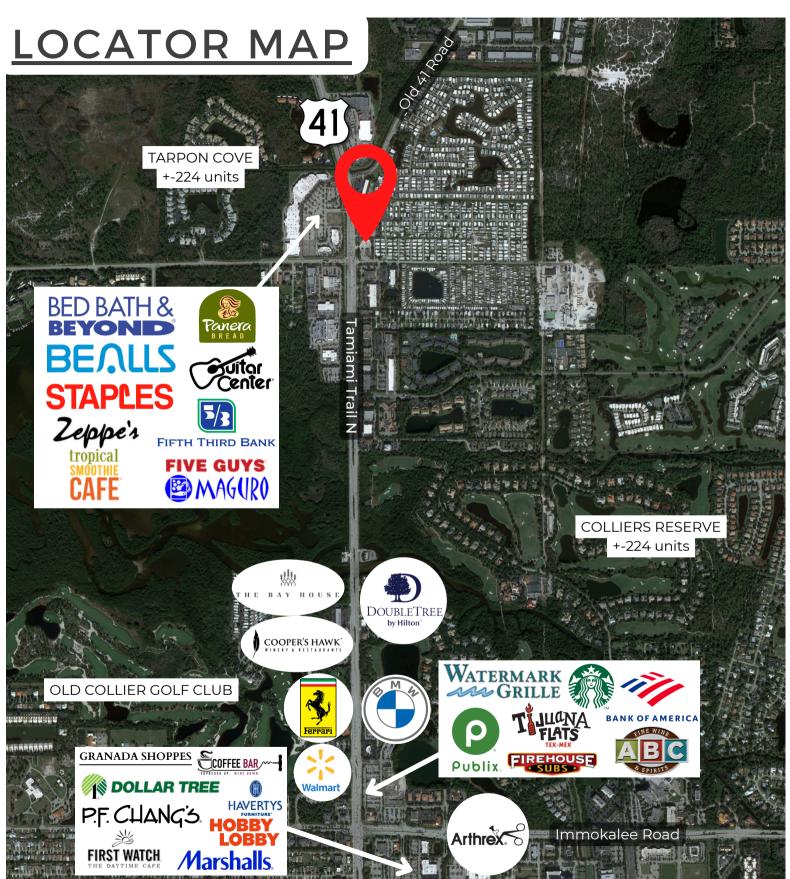

### NORTH NAPLES RETAIL PLAZA

South of Old 41 Rd on Tamiami Trail North

13560 Tamiami Trail North | Naples, FL 34110

Spacious retail area available for lease in a prominent shopping center facing Tamiami Trail N, directly opposite Gateway Shoppes at North Bay. This prime location benefits from high traffic volumes, being near the Old 41 access point.

#### NORTH NAPLES RETAIL PLAZA

13560 TAMIAMI TRAIL NORTH | NAPLES FL 34110

| Demographics (2023)           | 1 mile                                | 3 miles   | 5 miles   |
|-------------------------------|---------------------------------------|-----------|-----------|
| Est. Population               | 5,826                                 | 40,938    | 103,140   |
| Est. Average Household Income | \$130,247                             | \$135,512 | \$143,474 |
| 2023 Daily Traffic Count      | 53,000 Cars Daily on Tamiami Trail N. |           |           |