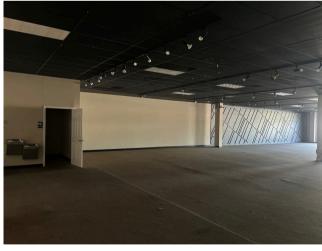

### NORTH NAPLES RETAIL PLAZA

South of Old 41 Rd on Tamiami Trail North

13560 Tamiami Trail North | Naples, FL 34110

Spacious retail area available for lease in a prominent shopping center facing Tamiami Trail N, directly opposite Gateway Shoppes at North Bay. This prime location benefits from high traffic volumes, being near the Old 41 access point.

# OFFERING SUMMARY

UNIT: 2

<u>SIZE:</u> 4,543 SF

BASE RENT: \$16.00 PSF

**EST. CAM:** \$8.36 PSF

**EST. MONTHLY TOTAL:** \$9,222.29

(+ Sales Tax)