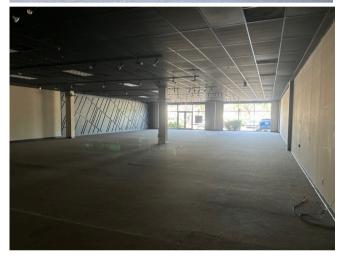

# OFFERING SUMMARY

UNIT: 2

<u>SIZE:</u> 4,543 SF

BASE RENT: \$16.00 PSF

**EST. CAM:** \$8.36 PSF

**EST. MONTHLY TOTAL:** \$9,222.29

(+ Sales Tax)