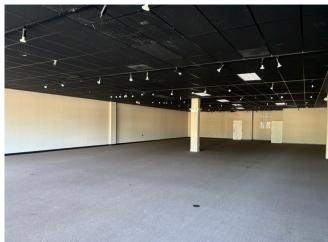

# OFFERING SUMMARY

UNIT: 2

<u>SIZE:</u> 4,543 SF

BASE RENT: \$16.00 PSF

**EST. CAM:** \$8.36 PSF

**EST. MONTHLY TOTAL:** \$9,222.29

(+ Sales Tax)