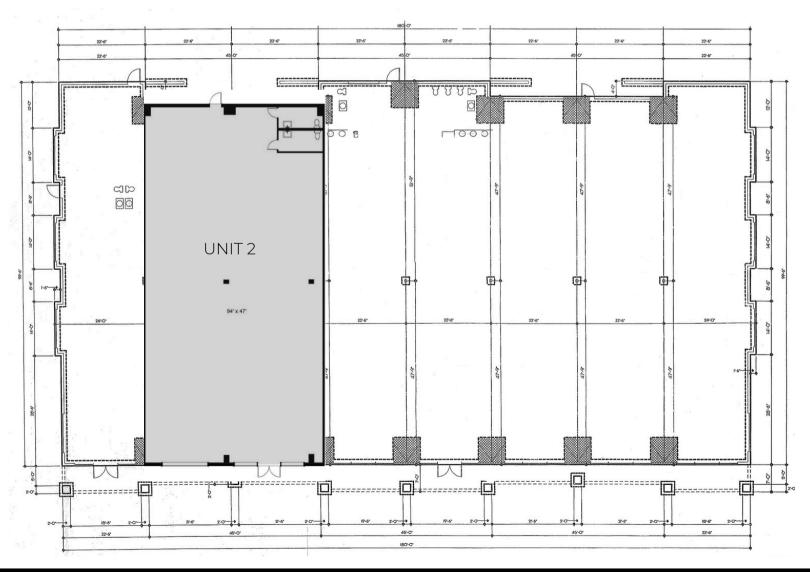

# OFFERING SUMMARY

UNIT: 2

<u>SIZE:</u> 4,543 SF

BASE RENT: \$16.00 PSF

**EST. CAM:** \$8.36 PSF

**EST. MONTHLY TOTAL:** \$9,222.29

(+ Sales Tax)